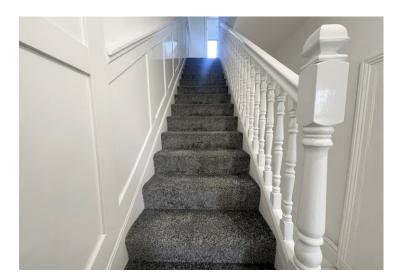

#### **INTERNAL LOBBY**

Stairs to first floor landing. White marble-effect floor tiles.

## FIRST FLOOR LANDING

3 doors leading off.