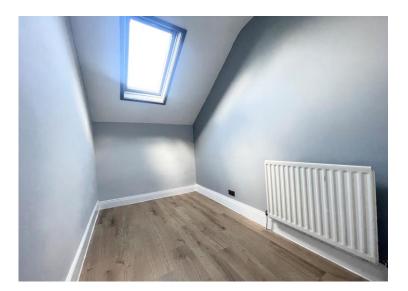

# **BEDROOM 2** 11' 3" x 5' 10" (3.43m x 1.78m)

Single radiator, laminate oak-effect flooring, front facing double-glazed Velux window.