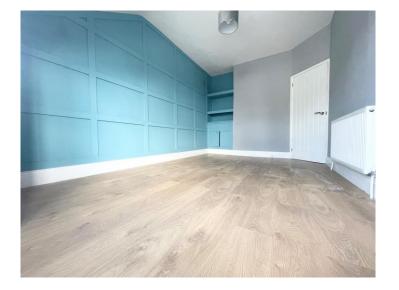

# **LOUNGE** 14' 7" x 9' 1" (4.44m x 2.77m)

Double radiator, double-glazed window with grey panelling beneath. Oak-effect laminate. Panelling to one wall with storage cupboard.