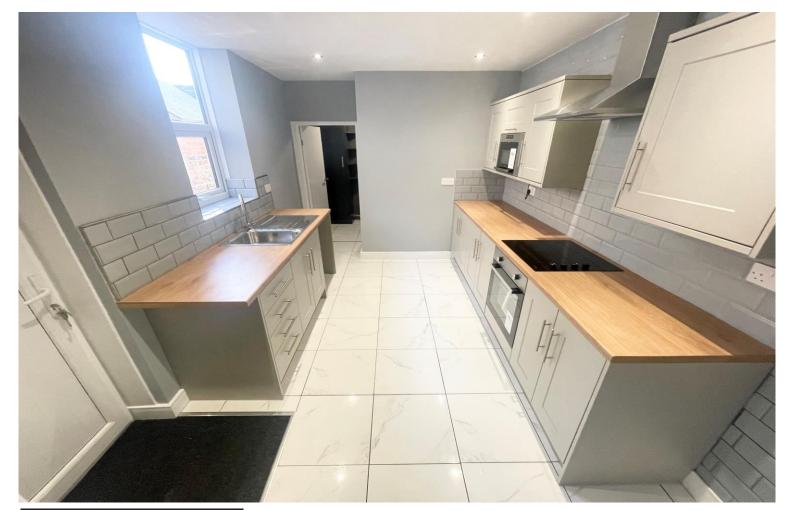

## **KITCHEN** 11'6" x 8' 3" (3.50m x 2.51m)

Entrance via white uPVC door. White marble-effect tiles, radiator, range of wall and floor units in light grey finish with silver handles, oak work tops with grey tiles. Integrated microwave, integrated electric oven, 4 ring hob. Stainless steel sink with single bowl, single drainer, uPVC double-glazed window. Recessed lights to ceiling.