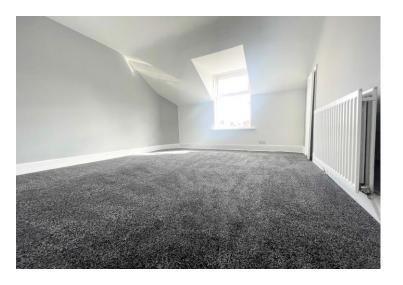

# **BEDROOM 1** 13' 1" x 12' 4" (3.98m x 3.76m)

Grey carpet flooring, double radiator, 2 storage cupboards, double-glazed window.