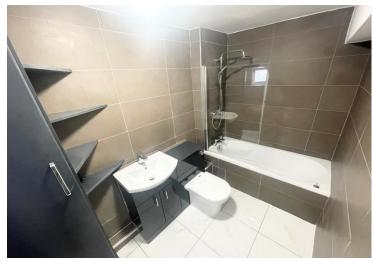

## **BATHROOM** 8' 10" x 4' 11" (2.69m x 1.50m)

Chrome radiator, small single-glazed window, integrated cupboard housing boiler, white sink with chrome taps built into vanity unit, white toilet with concealed cistern, white bath with single pedestal, waterfall style shower over bath, glass shower screen over.