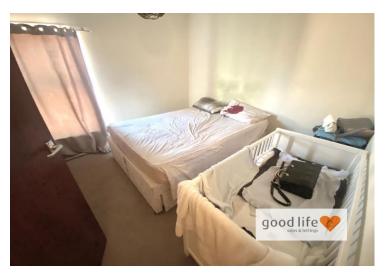

## **BEDROOM 1** 9' 9'' x 9' 7'' (2.97m x 2.92m)

Carpet flooring, radiator, front facing wooden framed singleglazed window. This is a double bedroom.

#### BEDROOM 2 8' 9" x 7' 10" (2.66m x 2.39m)

Measurements are approx. Carpet flooring, radiator, rear facing wooden framed single-glazed window. Built-in cupboard providing some storage. This is also a double bedroom.