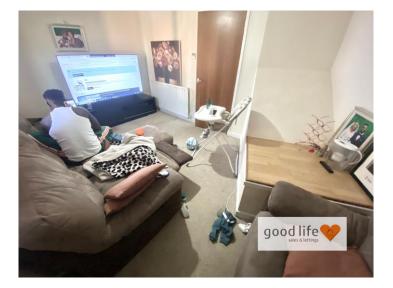

#### **LOUNGE** 15' 7'' x 9' 7'' (4.75m x 2.92m)

Carpet flooring, radiator, front facing wooden framed singleglazed window.