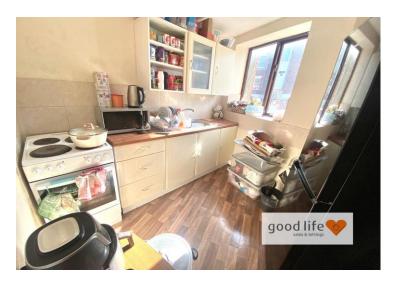

#### **KITCHEN** 8' 9'' x 7' 4'' (2.66m x 2.23m)

Measurements are approx. Vinyl wood-effect flooring, radiator, rear facing wooden framed single-glazed window. Fitted kitchen with a range of wall and floor units in a light cream finish with wood-effect laminate work surfaces, electric oven, stainless steel sink with bowl and a half, single drainer and matching Monobloc tap. Space for tall fridge/freezer.