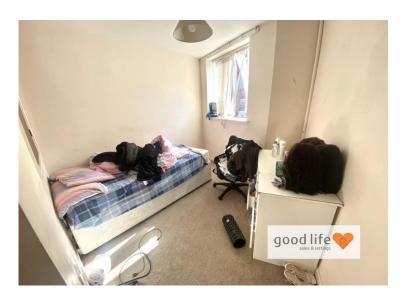

## **BEDROOM 1** 9' 9'' x 9' 7'' (2.97m x 2.92m)

Carpet flooring, radiator, front facing wooden framed singleglazed window. This is a double bedroom.

#### BEDROOM 2 8' 9" x 7' 10" (2.66m x 2.39m)

Measurements are approx. Carpet flooring, radiator, rear facing wooden framed single-glazed window. Built-in cupboard providing some storage. This is also a double bedroom.