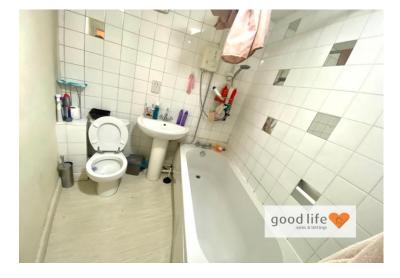

#### **BATHROOM** 9' 2" x 5' 2" (2.79m x 1.57m)

Measurements are approx. Vinyl flooring, white toilet with low level cistern, white sink with single pedestal and chrome tap, white bath with panel, chrome taps, electric shower over with shower rail and curtain. The walls are finished in a ceramic tile around the bath, sink and toilet area. Electric shaving point and extractor fan.