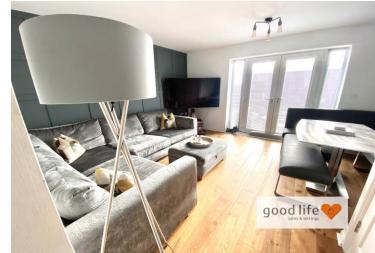

# **LOUNGE** 15' 5" x 15' 0" (4.70m x 4.57m)

Natural wood flooring, white uPVC double-glazed patio doors leading out to rear patio and garden with fixed same height windows either side. Lovely space with feature panelled wall and built-in cupboard providing additional storage leading off. The current owner has a tumble dryer in the cupboard as well as storage.