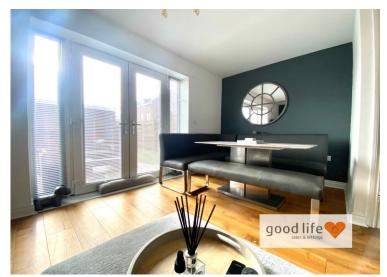

# **LOUNGE** 15' 5" x 15' 0" (4.70m x 4.57m)

Natural wood flooring, white uPVC double-glazed patio doors leading out to rear patio and garden with fixed same height windows either side. Lovely space with feature panelled wall and built-in cupboard providing additional storage leading off. The current owner has a tumble dryer in the cupboard as well as storage.