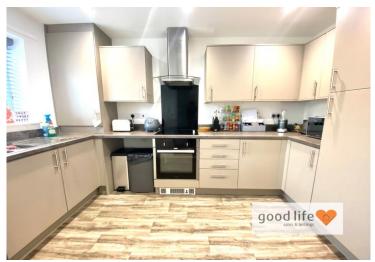

## **KITCHEN** 11'9" x 7'8" (3.58m x 2.34m)

Vinyl wood-effect flooring, front facing white uPVC double-glazed window. Modern stylish fitted kitchen with a range of wall and floor units and complementary laminate work surfaces. Integrated electric oven, 4 ring ceramic hob, feature extractor chimney in stainless steel finish and glass splash back. Stainless steel sink with bowl and a half, single drainer and matching Monobloc tap. Space and plumbing for a washing machine, space for tall fridge/freezer, recessed lights to ceiling.