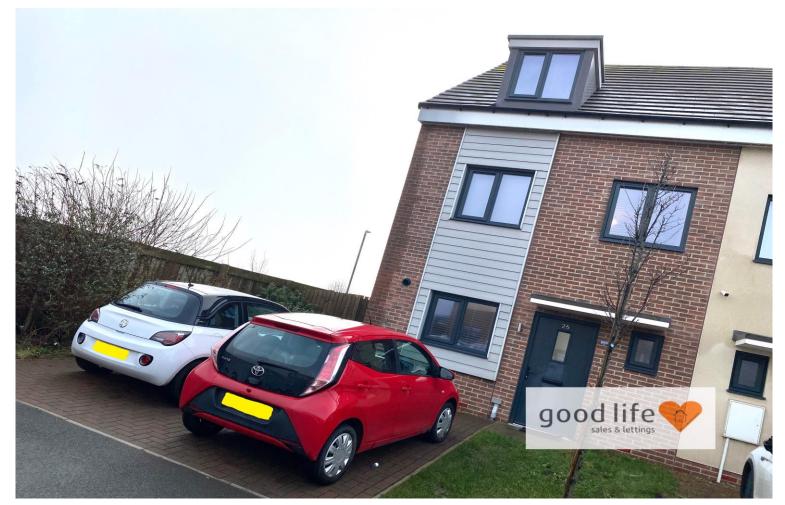

**IMPRESSIVE 3 BEDROOM MODERN HOME** 

**MODERN KITCHEN & BATHROOM** 

4 PARKING SPACES TO FRONT

IMPRESSIVE 3 BEDROOM MODERN HOME - FABULOUS PRINCIPAL BEDROOM ON SECOND FLOOR WITH GENEROUS EN SUITE LEADING OFF PLUS DRESSING ROOM - MODERN KITCHEN & BATHROOM - 4 PARKING SPACES TO FRONT -GENEROUS LOUNGE WITH PATIO DOORS LEADING OUT TO SOUTH FACING REAR GARDEN - LOVELY SMALL DEVELOPMENT PERFECTLY POSITIONED FOR ACCESS AROUND THE CITY & MINUTES FROM A19 & DOFORD VIA NEW ROAD - MOSTLY COMPLETE LARGE GARDEN ROOM REQUIRING ONLY MINIMAL WORK TO FINISH WITH POTENTIAL TO CREATE HOME OFFICE OR GYM... Good Life Homes are delighted to bring to the market one of the first homes within this modern development to come back onto the market for re-sale offering buyers an opportunity to acquire a spacious modern ready to move into home with excellent proportions throughout. Offering up to 4 parking spaces to the front, the ground floor comprises; stylish kitchen, separate WC and spacious rear facing lounge with doors leading out to garden. On the first floor there are 2 bedrooms and a generous family bathroom, the rear bedroom in particular could potentially be split into 2 creating a 4 bedroom home if required. On the second floor, there is a large principal bedroom with dressing room and en suite. The rear garden is south facing and the current owners have almost finished the construction of a large garden room at considerable expense which has the potential to be a home office or gym but certainly offers some versatility for the new owners should they require it. A wonderful opportunity to acquire a ready to move into home, viewing arrangements can be made by contacting our local office. If you have a property to sell and would like valuation advice or guidance, please do not hesitate to ask us for assistance. Our fixed price selling fees start from just £995 on a no sale no fee basis which means that you'll pay nothing unless we sell your home! Call us and find out why so many people across Sunderland now choose Good Life to sell their home.

#### **EXTERNALLY**

Double driveway parking plus additional parking for 2 cars on street. Access to the rear of the property down the side via a pedestrian gate. The property benefits from a good size rear garden plot which is south facing with means it benefits from sunshine for a majority of the day. to the bottom of the garden is a large garden shed/garden room which is nearing the end construction with the exterior complete finished and some internal fit out required. Windows, door and first fixed electrics and insulation in place but no electricity has been laid from the house yet. This would be a great project for someone who requires additional space or may even require a sperate home office to work from the future. The main rear garden has an area of patio immediately adjacent the patio doors leading from the lounge and a large area laid to lawn with perimeter fencing providing a degree of privacy.