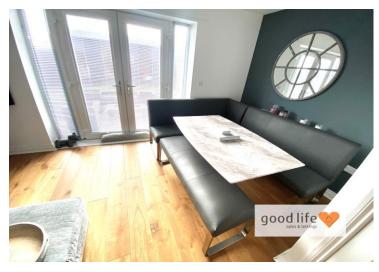

# **LOUNGE** 15' 5" x 15' 0" (4.70m x 4.57m)

Natural wood flooring, white uPVC double-glazed patio doors leading out to rear patio and garden with fixed same height windows either side. Lovely space with feature panelled wall and built-in cupboard providing additional storage leading off. The current owner has a tumble dryer in the cupboard as well as storage.