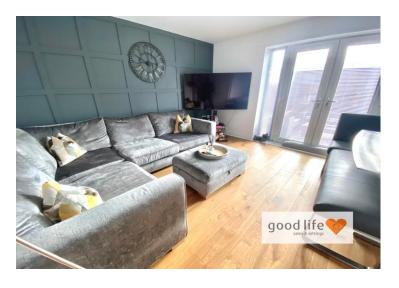

# **LOUNGE** 15' 5" x 15' 0" (4.70m x 4.57m)

Natural wood flooring, white uPVC double-glazed patio doors leading out to rear patio and garden with fixed same height windows either side. Lovely space with feature panelled wall and built-in cupboard providing additional storage leading off. The current owner has a tumble dryer in the cupboard as well as storage.