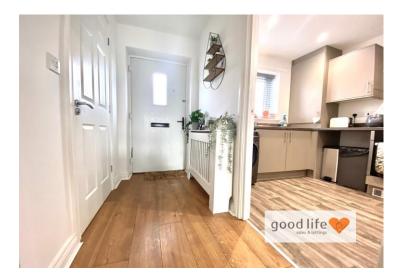

#### **ENTRANCE HALL**

Entrance via GRP double-glazed door. Natural wood flooring which runs through to the lounge, radiator behind cover, carpeted stairs to first floor landing. Door leading off to WC, kitchen, lounge.