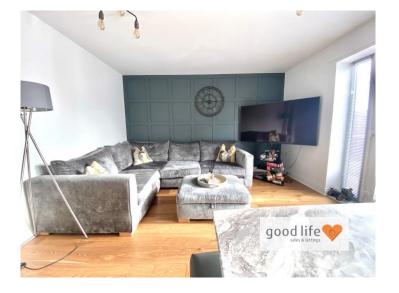

# **LOUNGE** 15' 5" x 15' 0" (4.70m x 4.57m)

Natural wood flooring, white uPVC double-glazed patio doors leading out to rear patio and garden with fixed same height windows either side. Lovely space with feature panelled wall and built-in cupboard providing additional storage leading off. The current owner has a tumble dryer in the cupboard as well as storage.