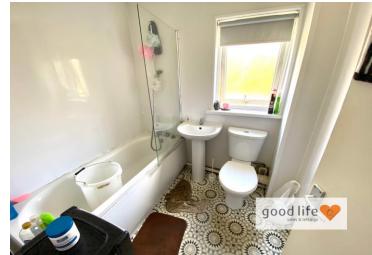

## **BATHROOM** 6' 9" x 6' 2" (2.06m x 1.88m)

Vinyl tile flooring, rear facing white uPVC double-glazed window with privacy glass, chrome towel heater style radiator. white toilet with low level cistern, white sink with single pedestal and chrome tap, white bath with panel, glass shower screen over and chrome bath tap with showerhead attachment. The walls are finished in uPVC cladding.