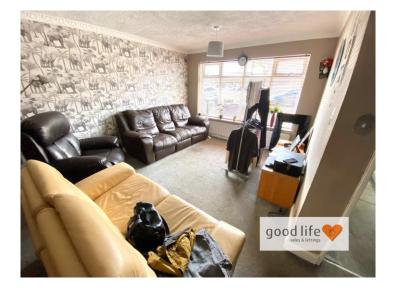

## **LOUNGE/DINING ROOM** 18' 3" x 17' 8" (5.56m x 5.38m)

Very large lounge dining room. Carpet flooring, radiator, front facing white uPVC double-glazed window, open plan staircase leading to first floor landing, additional radiator. Door leading off to kitchen.