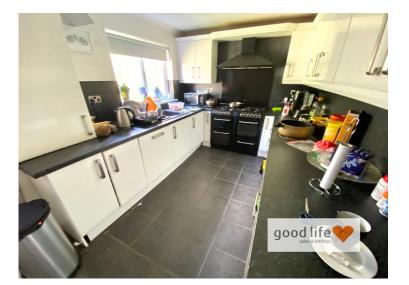

## **KITCHEN** 14'5" x 8'0" (4.39m x 2.44m)

Ceramic tile flooring, 2 double radiators, rear facing white uPVC double-glazed window. Partially double-glazed door leading out to rear garden. Modern fitted kitchen with a range of wall and floor units in a white high gloss finish with contrasting laminate work surfaces. Granite style sink with bowl and a half, single drainer and Monobloc tap. Range style oven with multi-oven and 7 ring gas hob, matching extractor and splash back. Built-in cupboard housing a tall fridge/freezer, additional freezer and Combi boiler. Integrated dishwasher, space for washing machine.