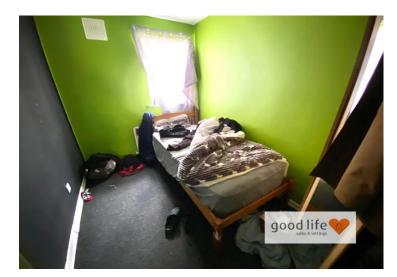

## **BEDROOM 3** 10' 2" x 6' 9" (3.10m x 2.06m)

Carpet flooring, radiator, front facing white uPVC double-glazed window. This is a small double bedroom/large single bedroom.