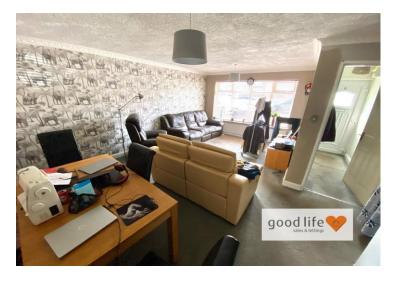

## **LOUNGE/DINING ROOM** 18' 3" x 17' 8" (5.56m x 5.38m)

Very large lounge dining room. Carpet flooring, radiator, front facing white uPVC double-glazed window, open plan staircase leading to first floor landing, additional radiator. Door leading off to kitchen.