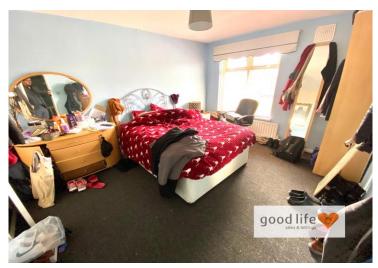

#### **BEDROOM 1** 13' 0" x 10' 8" (3.96m x 3.25m)

Large double bedroom. Carpet flooring, radiator, front facing white uPVC double-glazed window. Built-in cupboard providing storage.

# **BEDROOM 2** 11' 1" x 10' 8" (3.38m x 3.25m)

Carpet flooring, radiator, rear facing white uPVC double-glazed window. This is also a large double bedroom.