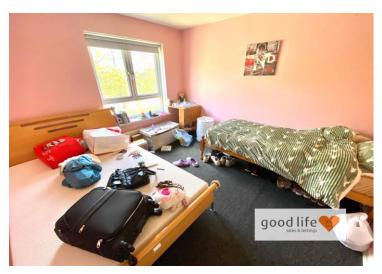

#### **BEDROOM 1** 13' 0" x 10' 8" (3.96m x 3.25m)

Large double bedroom. Carpet flooring, radiator, front facing white uPVC double-glazed window. Built-in cupboard providing storage.

# **BEDROOM 2** 11' 1" x 10' 8" (3.38m x 3.25m)

Carpet flooring, radiator, rear facing white uPVC double-glazed window. This is also a large double bedroom.