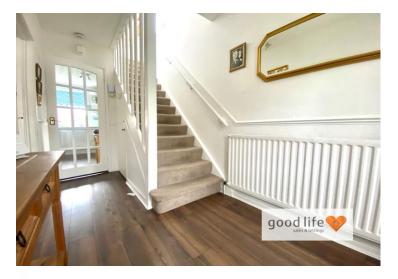

#### **ENTRANCE HALL**

Laminate wood-effect flooring, radiator, carpeted stairs to first floor landing, 2 glazed doors leading off to kitchen and lounge.

#### **FIRST FLOOR LANDIN**

Lovely side facing white uPVC double-glazed arched window with leaded feature. 4 doors leading off, 3 to bedrooms and 1 to bathroom.