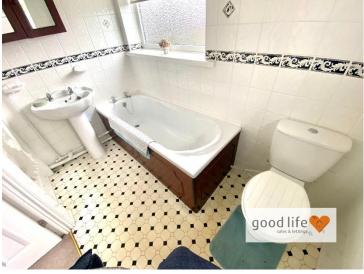

### **BATHROOM** 8' 2" x 7' 2" (2.49m x 2.18m)

The room is L shaped and measurements taken at widest points. Vinyl tile effect flooring, 2 white uPVC double-glazed windows rear and side facing with privacy glass. White toilet with low level cistern, bath with panel and chrome taps, basin with chrome taps and pedestal, shower cubicle built in with electric shower.