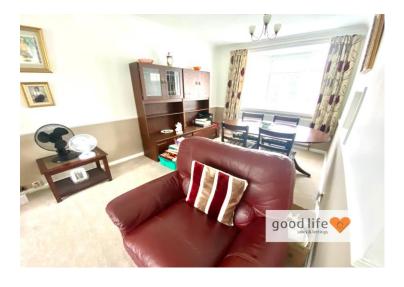

## **LOUNGE DINING ROOM** 25' 3" x 11' 5" (7.69m x 3.48m)

A fabulous open plan lounge dining room which was formally 2 rooms. Carpet flooring, feature fireplace with a wooden surround, tile effect hearth and back and built in coal effect gas fire. white uPVC double-glazed window to the front with views of the garden, white uPVC double-glazed bow window with views over the garden. Large radiator and serving hatch leading from the dinging area into the kitchen.