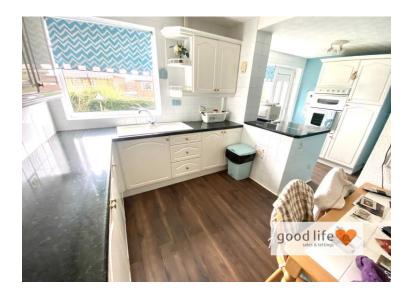

## **KITCHEN** 16'0" x 10'2" (4.87m x 3.10m)

Extended from the rear of the garage and creating a nice size kitchen with laminate wood-effect flooring, radiator, 2 rear facing white uPVC double-glazed window, white uPVC double-glazed door providing access to the rear garden. Range of fitted units in a white high gloss finish with contrasting laminate work surfaces, 4 ring ceramic integrated hob, double built in electric oven, space for tall fridge/freezer, white sink with bowl and a half, single drainer and monobloc tap. Lovely views of the garden from the kitchen sink.