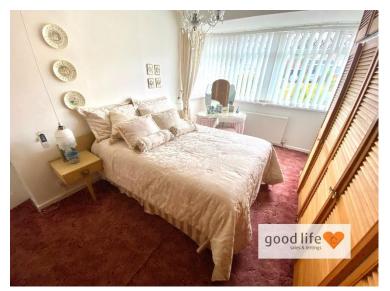

## **BEDROOM 1** 15' 7" x 10' 7" (4.75m x 3.22m)

Measurements taken at widest points. Large double room. Carpet flooring, double radiator, front facing white uPVC double-glazed window towards Tunstall hill. Extensive fitted wardrobes to 2 wall providing a good degree of storage and hanging space.