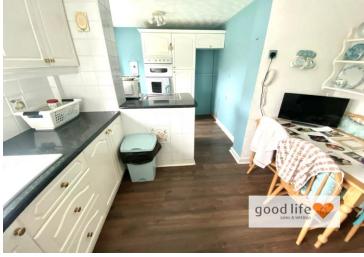

## **KITCHEN** 16'0" x 10'2" (4.87m x 3.10m)

Extended from the rear of the garage and creating a nice size kitchen with laminate wood-effect flooring, radiator, 2 rear facing white uPVC double-glazed window, white uPVC double-glazed door providing access to the rear garden. Range of fitted units in a white high gloss finish with contrasting laminate work surfaces, 4 ring ceramic integrated hob, double built in electric oven, space for tall fridge/freezer, white sink with bowl and a half, single drainer and monobloc tap. Lovely views of the garden from the kitchen sink.