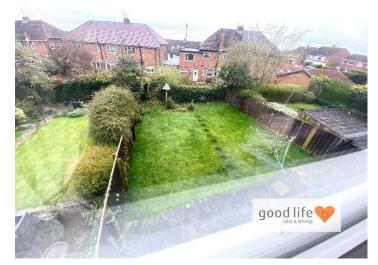

#### **EXTERNALLY**

Driveway suitable for multi vehicle parking, well maintained lawn to the front also. The property benefits from a good size rear garden plot, patio area immediately adjacent to the house and large area of lawn with perimeter fencing to 3 sides.