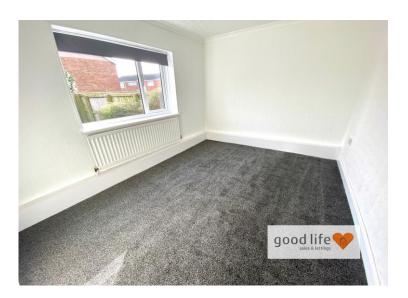

#### **BEDROOM 1** 13' 0" x 9' 10" (3.96m x 2.99m)

Large double bedroom. Recently laid carpet flooring, radiator, white uPVC double-glazed window with views over the private rear garden.