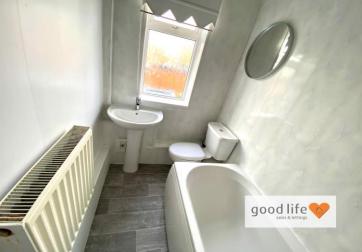

#### BATHROOM 8' 0" x 4' 8" (2.44m x 1.42m)

Vinyl wood effect flooring, double radiator single glazed uPVC window with privacy glass. Toilet with low level cistern, white sink with single pedestal and chrome tap, bath with panel, chrome tap, separate shower fed from the main combi boiler comprising fixed overhead shower and separate hand held shower. The walls and ceiling are completely finished in a cladding for convenience.