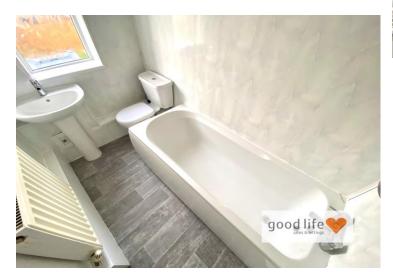

#### BATHROOM 8' 0" x 4' 8" (2.44m x 1.42m)

Vinyl wood effect flooring, double radiator single glazed uPVC window with privacy glass. Toilet with low level cistern, white sink with single pedestal and chrome tap, bath with panel, chrome tap, separate shower fed from the main combi boiler comprising fixed overhead shower and separate hand held shower. The walls and ceiling are completely finished in a cladding for convenience.