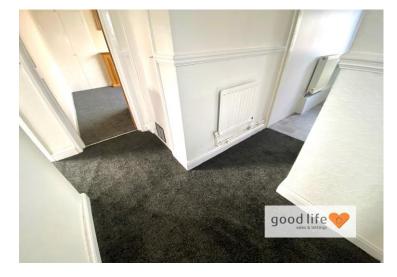

#### ENTRANCE HALL

Entrance via Grp double-glazed front door. Recently laid carpet flooring, radiator, built in cupboard housing the gas meter, electric meter, combi boiler and new consumer unit. Door leading off to bathroom, lounge, bedroom 1, kitchen and large storage cupboard.