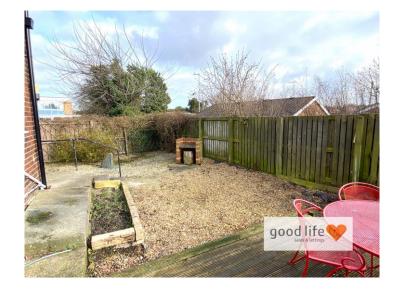

#### EXTERNALLY

Ample on street parking. One of the key features of this particular flat is it has own dedicated private rear garden space with perimeter fencing and sunny aspect. Area of decking well proportioned to accommodate a table and chair, a large area of gravel chippings, a brick barbecue. This is a lovely outdoor space which could be made really nice by the owners or if the property is purchased by a landlord it is a real selling point to potential tenants or also opens up the opportunity to acquire tenants including elderly people, looking to downside but still wanting private outside space.