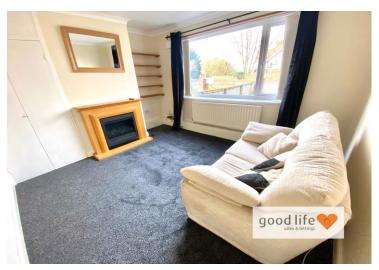

#### LOUNGE 13' 0" x 11' 0" (3.96m x 3.35m)

Carpet flooring, double radiator, front facing white uPVC double-glazed window with pleasant views. Built in cupboard providing some storage, built in shelving. Electric fire built into surround. 2 seater sofa if required. The carpet has recently been laid.