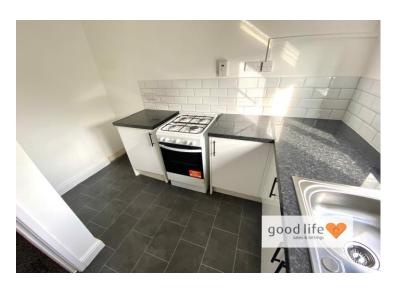

#### **KITCHEN** 9' 10" x 8' 4" (2.99m x 2.54m)

Vinyl tile flooring, double radiator, white uPVC double-glazed window rear facing with views. Recently installed white fitted

kitchen with a range of floor units and laminate work surface. Space and plumbing for a gas oven which can stay if required. Space and plumbing for a washing machine which can also stay if required. Stainless steel sink with single bowl, single drainer and matching monobloc tap. Extractor fan. The only appliance required is a tall fridge/freezer and space has been designed into the kitchen for this.