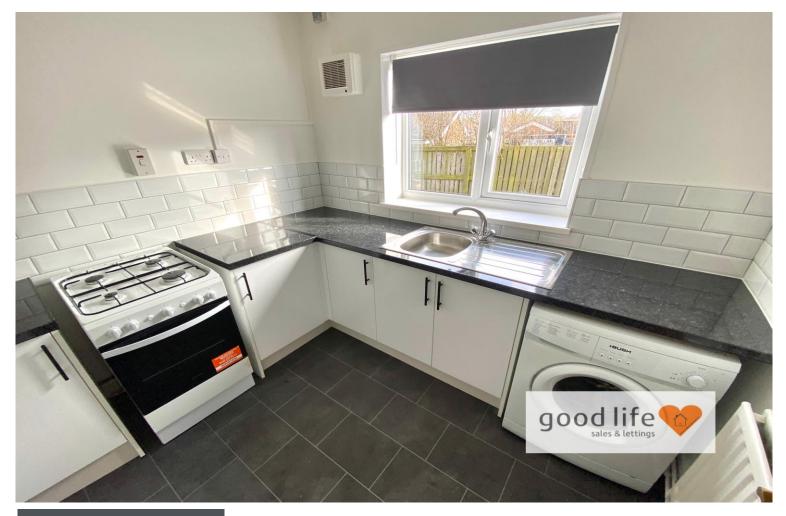

#### **KITCHEN** 9' 10" x 8' 4" (2.99m x 2.54m)

Vinyl tile flooring, double radiator, white uPVC double-glazed window rear facing with views. Recently installed white fitted

kitchen with a range of floor units and laminate work surface. Space and plumbing for a gas oven which can stay if required. Space and plumbing for a washing machine which can also stay if required. Stainless steel sink with single bowl, single drainer and matching monobloc tap. Extractor fan. The only appliance required is a tall fridge/freezer and space has been designed into the kitchen for this.