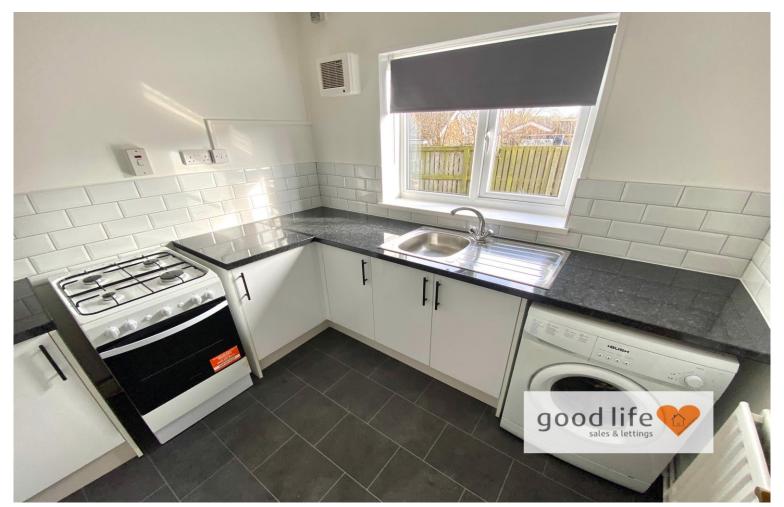

# **KITCHEN** 9' 10" x 8' 4" (2.99m x 2.54m)

Vinyl tile flooring, double radiator, white uPVC double-glazed window rear facing with views. Recently installed white fitted

kitchen with a range of floor units and laminate work surface. Space and plumbing for a gas oven which can stay if required. Space and plumbing for a washing machine which can also stay if required. Stainless steel sink with single bowl, single drainer and matching monobloc tap. Extractor fan. The only appliance required is a tall fridge/freezer and space has been designed into the kitchen for this.