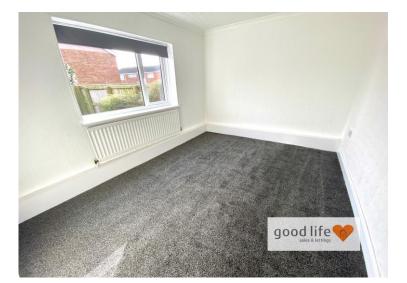

# **BEDROOM 1** 13' 0" x 9' 10" (3.96m x 2.99m)

Large double bedroom. Recently laid carpet flooring, radiator, white uPVC double-glazed window with views over the private rear garden.