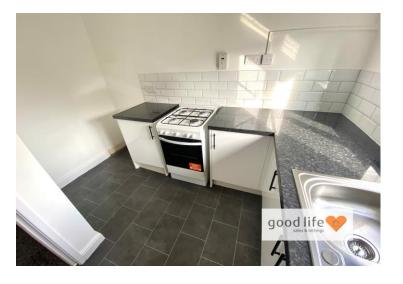

# **KITCHEN** 9' 10" x 8' 4" (2.99m x 2.54m)

Vinyl tile flooring, double radiator, white uPVC double-glazed window rear facing with views. Recently installed white fitted

kitchen with a range of floor units and laminate work surface. Space and plumbing for a gas oven which can stay if required. Space and plumbing for a washing machine which can also stay if required. Stainless steel sink with single bowl, single drainer and matching monobloc tap. Extractor fan. The only appliance required is a tall fridge/freezer and space has been designed into the kitchen for this.