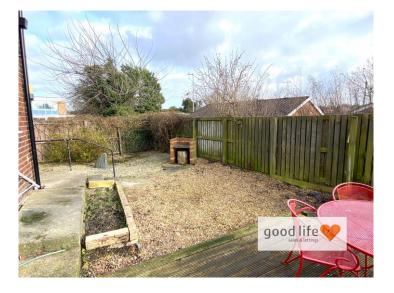

#### **EXTERNALLY**

Ample on street parking. One of the key features of this particular flat is it has own dedicated private rear garden space with perimeter fencing and sunny aspect. Area of decking well proportioned to accommodate a table and chair, a large area of gravel chippings, a brick barbecue. This is a lovely outdoor space which could be made really nice by the owners or if the property is purchased by a landlord it is a real selling point to potential tenants or also opens up the opportunity to acquire tenants including elderly people, looking to downside but still wanting private outside space.