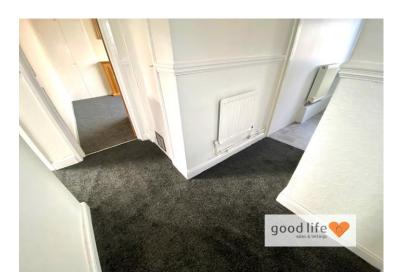

#### ENTRANCE HALL

Entrance via Grp double-glazed front door. Recently laid carpet flooring, radiator, built in cupboard housing the gas meter, electric meter, combi boiler and new consumer unit. Door leading off to bathroom, lounge, bedroom 1, kitchen and large storage cupboard.