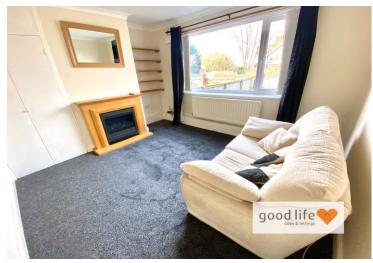

## **LOUNGE** 13' 0" x 11' 0" (3.96m x 3.35m)

Carpet flooring, double radiator, front facing white uPVC double-glazed window with pleasant views. Built in cupboard providing some storage, built in shelving. Electric fire built into surround. 2 seater sofa if required. The carpet has recently been laid.