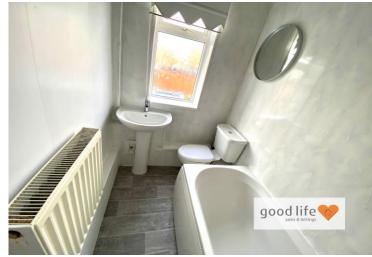

## **BATHROOM** 8' 0" x 4' 8" (2.44m x 1.42m)

Vinyl wood effect flooring, double radiator single glazed uPVC window with privacy glass. Toilet with low level cistern, white sink with single pedestal and chrome tap, bath with panel, chrome tap, separate shower fed from the main combi boiler comprising fixed overhead shower and separate hand held shower. The walls and ceiling are completely finished in a cladding for convenience.