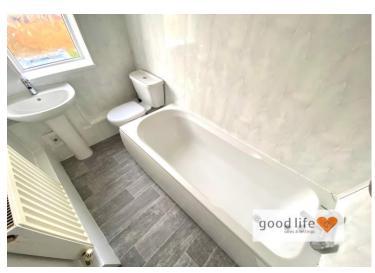

## **BATHROOM** 8' 0" x 4' 8" (2.44m x 1.42m)

Vinyl wood effect flooring, double radiator single glazed uPVC window with privacy glass. Toilet with low level cistern, white sink with single pedestal and chrome tap, bath with panel, chrome tap, separate shower fed from the main combi boiler comprising fixed overhead shower and separate hand held shower. The walls and ceiling are completely finished in a cladding for convenience.