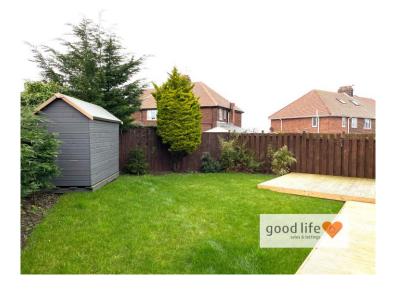

#### **EXTERNALLY**

Driveway parking for 1 or 2 vehicles parking comfortably which is block paved with access to the property through a gate leading to the side. The side and rear garden benefit from a south and west facing aspect which they enjoy sunshine for the majority of the day, weather permitting, they offer an extremely private large garden space comprising of large area of lawn, extensive area of decking immediately adjacent to the rear of the house and perimeter fencing, variety of shrubs and conifers.