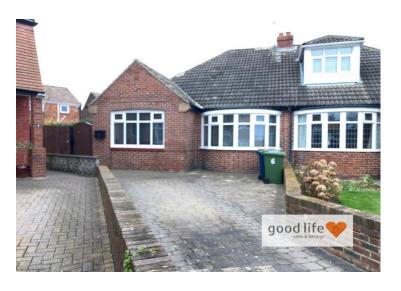

#### **EXTERNALLY**

Driveway parking for 1 or 2 vehicles parking comfortably which is block paved with access to the property through a gate leading to the side. The side and rear garden benefit from a south and west facing aspect which they enjoy sunshine for the majority of the day, weather permitting, they offer an extremely private large garden space comprising of large area of lawn, extensive area of decking immediately adjacent to the rear of the house and perimeter fencing, variety of shrubs and conifers.