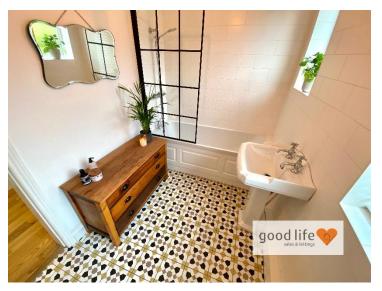

# **BATHROOM** 9'8" x 6'0" (2.94m x 1.83m)

Stylish tile flooring, designer style radiator in black, 2 side facing white uPVC double-glazed windows with privacy glass. White bathroom suite comprising of toilet with low level cistern, sink with single pedestal and chrome taps, bath with panel, chrome taps with separate shower over comprising of fixed overhead shower and separate handheld shower. Bathroom porcelain is in a very tasteful Victorian style with gorgeous central period light. The walls are finished in a white ceramic tile around the bath, sink and wc area.