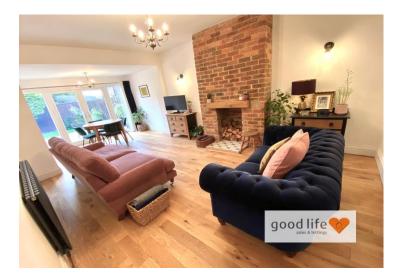

#### **LOUNGE DINING ROOM** 23' 2" x 11' 10" (7.06m x 3.60m)

Absolutely stunning space with natural wood flooring, 2 double designer style radiators, white uPVC double-glazed patio doors leading out to rear patio and garden with fixed uPVC double-glazed windows either side providing a gorgeous view over the patio and garden beyond. A wonderful feature in this wonderful room is the natural stripped back chimney breast with a rail way sleeper style mantle and tiled hearth. This beautiful room is sufficiently portioned to accommodate most arrangements of furniture and dining table and chairs.