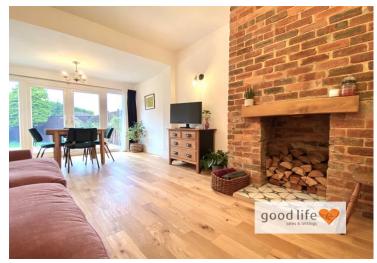

#### **LOUNGE DINING ROOM** 23' 2" x 11' 10" (7.06m x 3.60m)

Absolutely stunning space with natural wood flooring, 2 double designer style radiators, white uPVC double-glazed patio doors leading out to rear patio and garden with fixed uPVC double-glazed windows either side providing a gorgeous view over the patio and garden beyond. A wonderful feature in this wonderful room is the natural stripped back chimney breast with a rail way sleeper style mantle and tiled hearth. This beautiful room is sufficiently portioned to accommodate most arrangements of furniture and dining table and chairs.

# **KITCHEN** 11'0" x 10'9" (3.35m x 3.27m)

Continuation of natural wood flooring, double designer style radiator, white uPVC double-glazed window with views over the garden. Superb designer style fitted kitchen with a range of wall and floor units in a shaker style deep blue finish with natural wood work surface. Central to the kitchen is a beautiful ceramic sink with bowl and a half, single drainer and monobloc tap, integrated electric oven, 5 ring ceramic hob and feature extractor chimney in stainless steel finish, all top quality Siemens. Space for an American style fridge/freezer and matching cupboard contains modern combi boiler. Space and plumbing for a washing machine. Partially-glazed door leads off to conservatory.