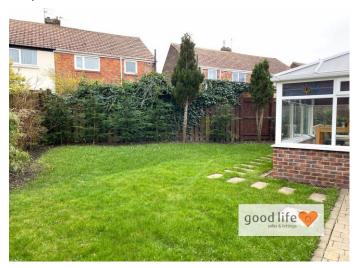

#### **EXTERNALLY**

Driveway parking for 1 or 2 vehicles parking comfortably which is block paved with access to the property through a gate leading to the side. The side and rear garden benefit from a south and west facing aspect which they enjoy sunshine for the majority of the day, weather permitting, they offer an extremely private large garden space comprising of large area of lawn, extensive area of decking immediately adjacent to the rear of the house and perimeter fencing, variety of shrubs and conifers.