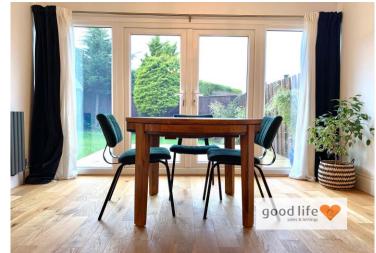

#### **LOUNGE DINING ROOM** 23' 2" x 11' 10" (7.06m x 3.60m)

Absolutely stunning space with natural wood flooring, 2 double designer style radiators, white uPVC double-glazed patio doors leading out to rear patio and garden with fixed uPVC double-glazed windows either side providing a gorgeous view over the patio and garden beyond. A wonderful feature in this wonderful room is the natural stripped back chimney breast with a rail way sleeper style mantle and tiled hearth. This beautiful room is sufficiently portioned to accommodate most arrangements of furniture and dining table and chairs.

# **CONSERVATORY** 10' 10" x 9' 0" (3.30m x 2.74m)

Continuation of the natural wood flooring, opaque polycarbonate roof, white uPVC double-glazed windows with lovely views over both sides of the garden and white uPVC double-glazed doors, 1 forward and 1 rear facing. The conservatory is perfectly positioned to capture the sunny aspect in the garden.