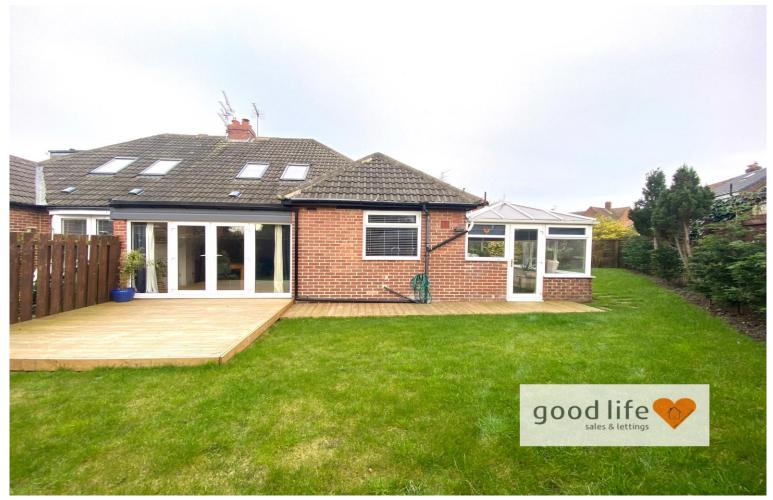

#### **LOUNGE DINING ROOM** 23' 2" x 11' 10" (7.06m x 3.60m)

Absolutely stunning space with natural wood flooring, 2 double designer style radiators, white uPVC double-glazed patio doors leading out to rear patio and garden with fixed uPVC double-glazed windows either side providing a gorgeous view over the patio and garden beyond. A wonderful feature in this wonderful room is the natural stripped back chimney breast with a rail way sleeper style mantle and tiled hearth. This beautiful room is sufficiently portioned to accommodate most arrangements of furniture and dining table and chairs.

# **CONSERVATORY** 10' 10" x 9' 0" (3.30m x 2.74m)

Continuation of the natural wood flooring, opaque polycarbonate roof, white uPVC double-glazed windows with lovely views over both sides of the garden and white uPVC double-glazed doors, 1 forward and 1 rear facing. The conservatory is perfectly positioned to capture the sunny aspect in the garden.

#### **EXTERNALLY**

Driveway parking for 1 or 2 vehicles parking comfortably which is block paved with access to the property through a gate leading to the side. The side and rear garden benefit from a south and west facing aspect which they enjoy sunshine for the majority of the day, weather permitting, they offer an extremely private large garden space comprising of large area of lawn, extensive area of decking immediately adjacent to the rear of the house and perimeter fencing, variety of shrubs and conifers.