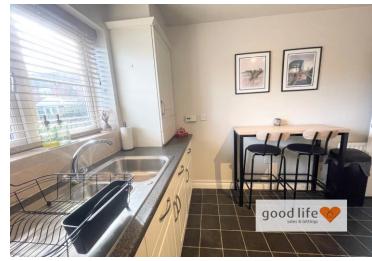

## **KITCHEN** 11' 10" x 9' 5" (3.60m x 2.87m)

Tiled flooring, single radiator, rear facing white uPVC double-glazed window. Fitted kitchen with a range of wall and floor units in a light cream finish with contrasting laminate work surfaces. Sink with bowl and a half, single drainer and Monobloc tap. 4 ring gas hob, extractor fan and built-in electric oven, integrated fridge, integrated dishwasher and space and plumbing for a washing machine. Space for small dining table and chairs if required.