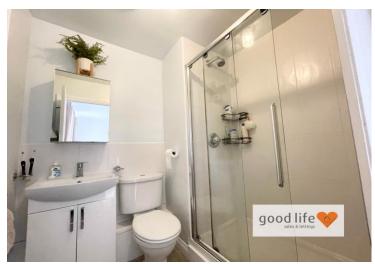

## **EN SUITE** 6' 7" x 5' 7" (2.01m x 1.70m)

Vinyl flooring, towel style radiator, toilet with low level cistern and push button flush, sink with chrome tap built into vanity unit, separate shower cubicle with shower tray, glass screen and overhead shower. Extractor fan. The walls around the shower area and bathroom are finished in a ceramic tile.