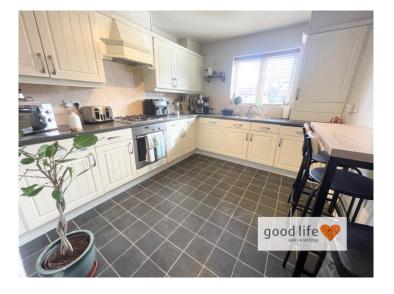

## **KITCHEN** 11' 10" x 9' 5" (3.60m x 2.87m)

Tiled flooring, single radiator, rear facing white uPVC double-glazed window. Fitted kitchen with a range of wall and floor units in a light cream finish with contrasting laminate work surfaces. Sink with bowl and a half, single drainer and Monobloc tap. 4 ring gas hob, extractor fan and built-in electric oven, integrated fridge, integrated dishwasher and space and plumbing for a washing machine. Space for small dining table and chairs if required.