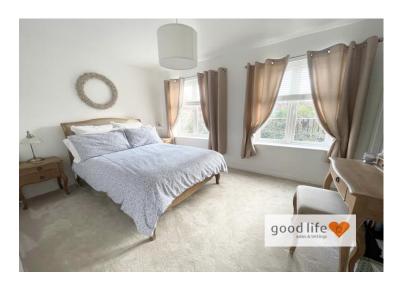

## **BEDROOM 1** 13' 1" x 9' 8" (3.98m x 2.94m)

Carpet flooring, single radiator, rear facing white uPVC double-glazed window. Door leading off to en suite. This is a double bedroom.