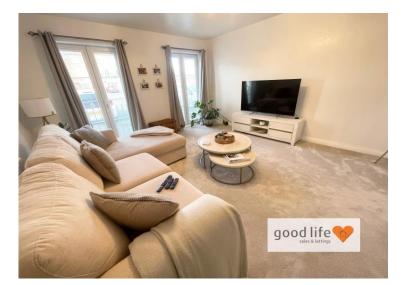

## **LOUNGE** 15' 0" x 13' 5" (4.57m x 4.09m)

Carpet flooring, double radiator, 2 sets of white uPVC double-glazed patio doors. This is a very spacious lounge.