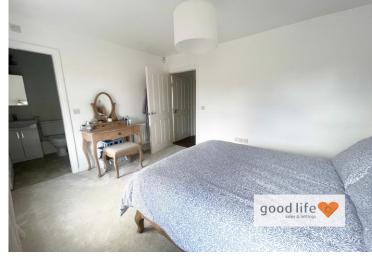

## **BEDROOM 1** 13' 1" x 9' 8" (3.98m x 2.94m)

Carpet flooring, single radiator, rear facing white uPVC double-glazed window. Door leading off to en suite. This is a double bedroom.

## **EN SUITE** 6' 7" x 5' 7" (2.01m x 1.70m)

Vinyl flooring, towel style radiator, toilet with low level cistern and push button flush, sink with chrome tap built into vanity unit, separate shower cubicle with shower tray, glass screen and overhead shower. Extractor fan. The walls around the shower area and bathroom are finished in a ceramic tile.