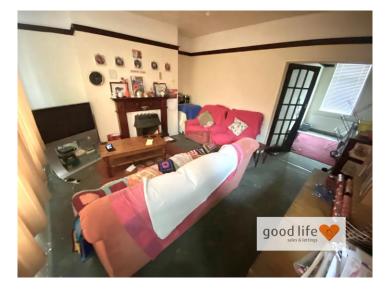

#### LOUNGE 14' 4" x 12' 9" (4.37m x 3.88m)

Carpet flooring, radiator, gas fire within a wooden fire surround, front facing white uPVC double-glazed window. Double doors leading through to dining room.