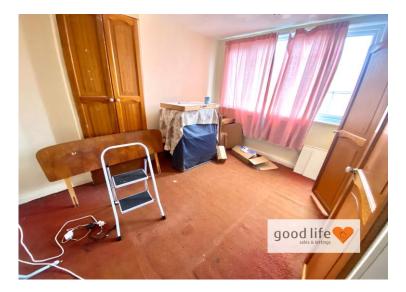

#### **BEDROOM 1** 14' 4" x 12' 10" (4.37m x 3.91m)

Large double bedroom. Radiator, front facing white uPVC double-glazed window. This has full height ceiling by virtue of the dormer roof and has fitted wardrobes.

## **BEDROOM 2** 12' 4" x 10' 3" (3.76m x 3.12m)

Carpet flooring, radiator, rear facing white uPVC double-glazed window. This has full height ceiling by virtue of the dormer, fitted wardrobe's providing some storage. This is also a large double bedroom.