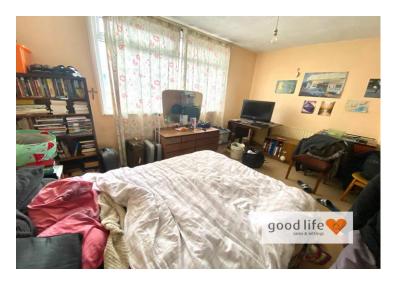

#### **BEDROOM 1** 14' 4" x 12' 10" (4.37m x 3.91m)

Large double bedroom. Radiator, front facing white uPVC double-glazed window. This has full height ceiling by virtue of the dormer roof and has fitted wardrobes.

## **BEDROOM 2** 12' 4" x 10' 3" (3.76m x 3.12m)

Carpet flooring, radiator, rear facing white uPVC double-glazed window. This has full height ceiling by virtue of the dormer, fitted wardrobe's providing some storage. This is also a large double bedroom.