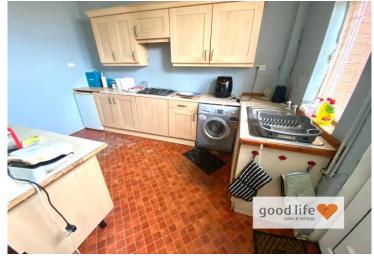

#### KITCHEN 12' 2" x 8' 8" (3.71m x 2.64m)

Vinyl flooring, fitted kitchen with a range of wall and floor units in a light wood-effect finish with contrasting work surfaces. Stainless steel sink with single bowl, single drainer and chrome taps, space and plumbing for a washing machine, space for tall fridge/freezer, rear facing uPVC double-glazed window with views over rear yard. UPVC double-glazed door leading out to rear yard.