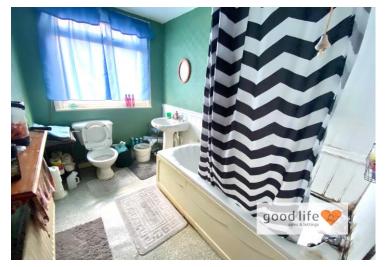

#### BATHROOM 9' 3" x 6' 0" (2.82m x 1.83m)

Vinyl flooring, rear facing white uPVC double-glazed window with privacy glass. White bath with chrome taps and electric shower over, white sink with single pedestal and chrome taps, white toilet with low level cistern.