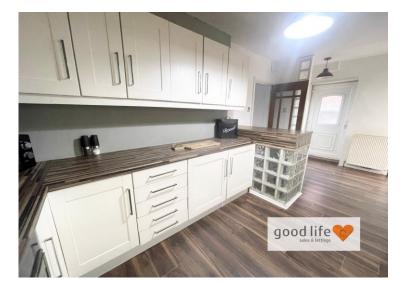

## **BREAKFASTING KITCHEN** 18' 0" x 9' 5" (5.48m x 2.87m)

Laminate wood-effect flooring, double radiator, white uPVC double-glazed window facing out to conservatory, white uPVC double-glazed doors leading out to conservatory, white uPVC double-glazed door leading out to external side, door leading off to WC. Fitted kitchen with a range of wall and floor units in a white finish with contrasting work surfaces. Integrated oven with 6 ring gas hob, stainless steel sink with bowl and a half, single drainer and matching Monobloc tap. Space and plumbing for a washing machine, space and plumbing for a dishwasher, space for tall fridge/freezer.