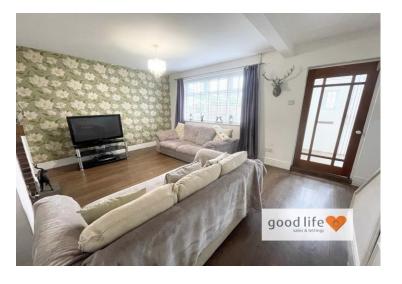

## **LOUNGE** 18' 2" x 12' 7" (5.53m x 3.83m)

Laminate wood-effect flooring, double radiator, front facing white uPVC double-glazed window, open plan staircase leading to first floor, under stairs cupboard. The chimney breast has been bricked out with the potential to install a log burner in the future if required. Partially-glazed door leading through to breakfasting kitchen.