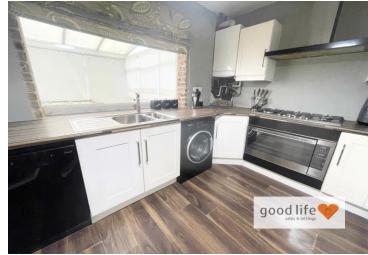

## **BREAKFASTING KITCHEN** 18' 0" x 9' 5" (5.48m x 2.87m)

Laminate wood-effect flooring, double radiator, white uPVC double-glazed window facing out to conservatory, white uPVC double-glazed doors leading out to conservatory, white uPVC double-glazed door leading out to external side, door leading off to WC. Fitted kitchen with a range of wall and floor units in a white finish with contrasting work surfaces. Integrated oven with 6 ring gas hob, stainless steel sink with bowl and a half, single drainer and matching Monobloc tap. Space and plumbing for a washing machine, space and plumbing for a dishwasher, space for tall fridge/freezer.