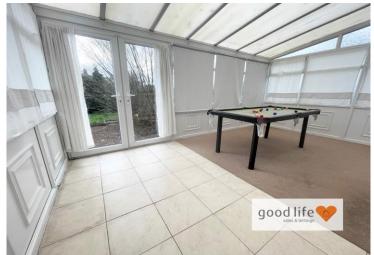

## CONSERVATORY 11' 7" x 6' 10" (3.53m x 2.08m)

Measurements taken at widest points. Partially tiled flooring, partially carpet flooring, column style radiator, white uPVC double-glazed window facing out to out rear garden and white uPVC double-glazed door leading out to the rear. Opaque polycarbonate roof. This is a really large conservatory which adds more than 150 sq ft onto the ground floor living space.