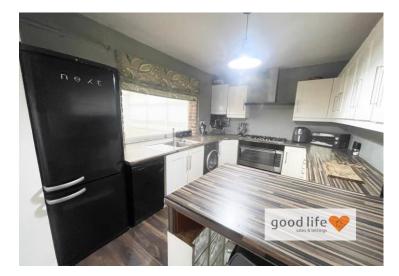

## **BREAKFASTING KITCHEN** 18' 0" x 9' 5" (5.48m x 2.87m)

Laminate wood-effect flooring, double radiator, white uPVC double-glazed window facing out to conservatory, white uPVC double-glazed doors leading out to conservatory, white uPVC double-glazed door leading out to external side, door leading off to WC. Fitted kitchen with a range of wall and floor units in a white finish with contrasting work surfaces. Integrated oven with 6 ring gas hob, stainless steel sink with bowl and a half, single drainer and matching Monobloc tap. Space and plumbing for a washing machine, space and plumbing for a dishwasher, space for tall fridge/freezer.