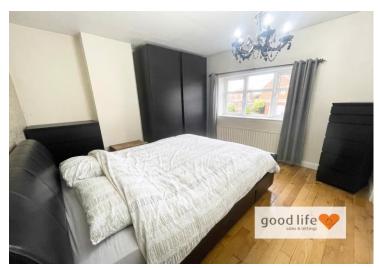

## **BEDROOM 2** 10' 10" x 8' 10" (3.30m x 2.69m)

This is a double bedroom. Laminate wood-effect flooring, radiator, rear facing white uPVC double-glazed window. Built in cupboard providing storage. This is a double bedroom.

#### **BEDROOM 1** 11' 4" x 11' 0" (3.45m x 3.35m)

Natural wood flooring, radiator, front facing white uPVC double-glazed window. This is a good size double bedroom.