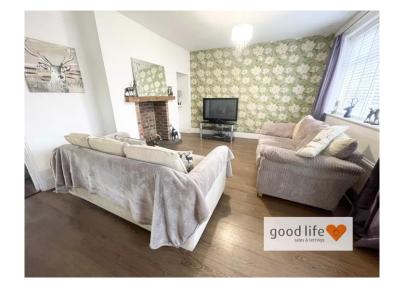

## **LOUNGE** 18' 2" x 12' 7" (5.53m x 3.83m)

Laminate wood-effect flooring, double radiator, front facing white uPVC double-glazed window, open plan staircase leading to first floor, under stairs cupboard. The chimney breast has been bricked out with the potential to install a log burner in the future if required. Partially-glazed door leading through to breakfasting kitchen.