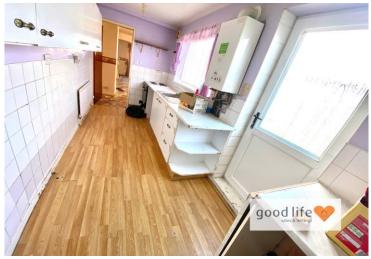

# **KITCHEN** 18' 0" x 6' 0" (5.48m x 1.83m)

Laminate wood-effect flooring, radiator, 2 side facing white uPVC double-glazed windows. White uPVC double-glazed door leading out to rear courtyard. Fitted kitchen with a range of units in a white finish with contrasting laminate work surfaces. Stainless steel sink with single bowl, single drainer and Monobloc tap. Integrated electric oven, 4 ring electric hob, wall mounted Combi boiler. The rear of the kitchen has a door leading off to bathroom.