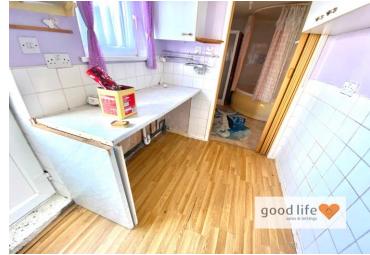

# **KITCHEN** 18' 0" x 6' 0" (5.48m x 1.83m)

Laminate wood-effect flooring, radiator, 2 side facing white uPVC double-glazed windows. White uPVC double-glazed door leading out to rear courtyard. Fitted kitchen with a range of units in a white finish with contrasting laminate work surfaces. Stainless steel sink with single bowl, single drainer and Monobloc tap. Integrated electric oven, 4 ring electric hob, wall mounted Combi boiler. The rear of the kitchen has a door leading off to bathroom.