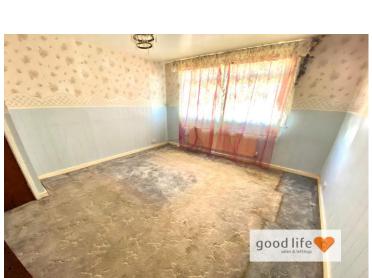

# **BEDROOM 1** 13' 6" x 12' 4" (4.11m x 3.76m)

Carpet flooring, single radiator, wooden framed single-glazed window. The front bedroom has full ceiling height.

# **BEDROOM 2** 13' 0" x 7' 4" (3.96m x 2.23m)

Carpet flooring, single radiator, rear facing wooden framed single-glazed window. This bedroom has full ceiling height.

# **BEDROOM 3** 9' 7" x 7' 4" (2.92m x 2.23m)

Carpet flooring, single radiator, rear facing wooden framed single-glazed window. This bedroom also has full ceiling height and would also accommodate a single bed.