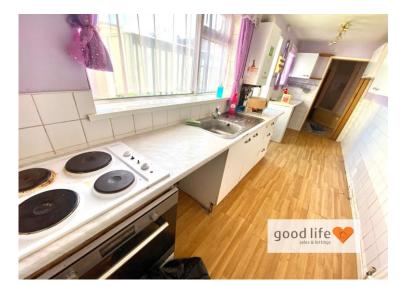

# **KITCHEN** 18' 0" x 6' 0" (5.48m x 1.83m)

Laminate wood-effect flooring, radiator, 2 side facing white uPVC double-glazed windows. White uPVC double-glazed door leading out to rear courtyard. Fitted kitchen with a range of units in a white finish with contrasting laminate work surfaces. Stainless steel sink with single bowl, single drainer and Monobloc tap. Integrated electric oven, 4 ring electric hob, wall mounted Combi boiler. The rear of the kitchen has a door leading off to bathroom.