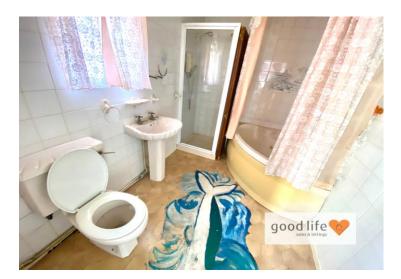

# **BATHROOM** 9' 6" x 6' 3" (2.89m x 1.90m)

Vinyl flooring, side facing white uPVC double-glazed window with privacy glass. Bathroom suite comprising; toilet with low level cistern, sink with single pedestal and taps, corner bath with taps, separate shower cubicle with electric shower.