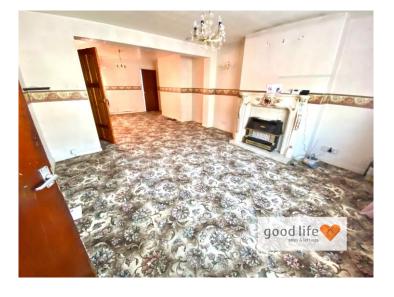

# **LOUNGE** 28' 0" x 17' 7" (8.53m x 5.36m)

Measurements taken at widest points. The room is L-shaped. Carpet flooring, 2 double radiators, 2 wooden framed single-glazed windows, front and rear. Gas fire with decorative fire surround. Originally this would have been 2 or 3 rooms which have been combined into 1 large space. Door leading off to kitchen.