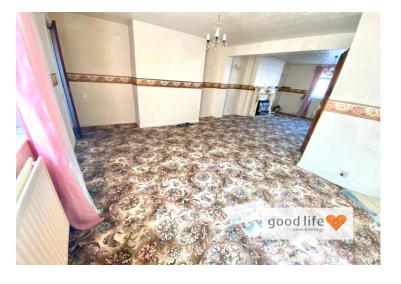

# **LOUNGE** 28' 0" x 17' 7" (8.53m x 5.36m)

Measurements taken at widest points. The room is L-shaped. Carpet flooring, 2 double radiators, 2 wooden framed single-glazed windows, front and rear. Gas fire with decorative fire surround. Originally this would have been 2 or 3 rooms which have been combined into 1 large space. Door leading off to kitchen.