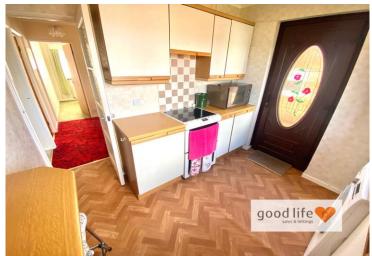

## **KITCHEN** 10' 3" x 9' 3" (3.12m x 2.82m)

Vinyl flooring, radiator, uPVC double-glazed window with views over rear garden. Fitted kitchen with a range of wall and floor units in a laminate finish with contrasting laminate work surfaces. Bowl and a half sink with single drainer and matching Monobloc tap. Space and plumbing for a washing, space for tall fridge/freezer, space for electric oven and integrated extractor. Space breakfast bar return.