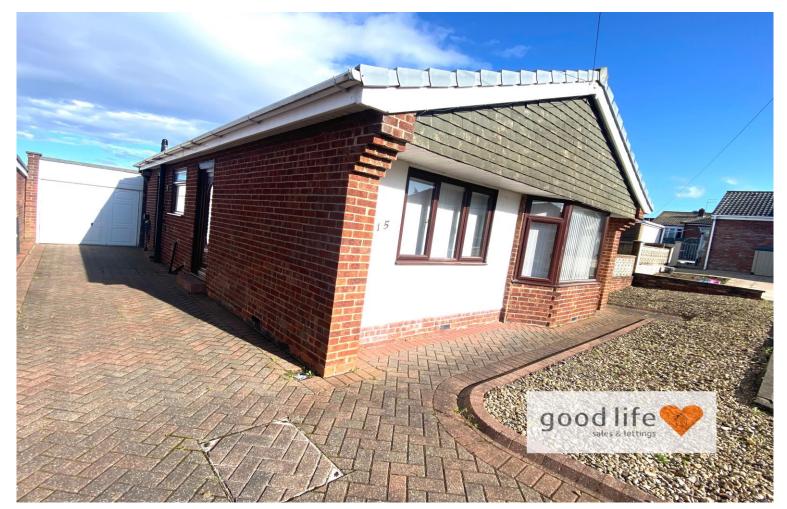

# Hillingdon Grove, Hastings Hill, Sunderland

£225,000

RARE 2 DOUBLE BEDROOM DETACHED BUNGALOW

LONG MULTI-VEHICLE DRIVEWAY WITH DETACHED GARAGE & REMOTE DOOR

**ELECTRIC VEHICLE CHARGING POINT** 

LARGE GARDEN PLOT TO REAR/SIDE WITH SUNNY ASPECT

**EPC RATING D** 

**UPVC DOUBLE GLAZING** 

RARE 2 DOUBLE BEDROOM DETACHED BUNGALOW - LARGE GARDEN PLOT TO REAR/SIDE WITH SUNNY ASPECT - LONG MULTI-VEHICLE DRIVEWAY WITH DETACHED GARAGE & REMOTE DOOR - ELECTRIC VEHICLE CHARGING POINT - UPVC DOUBLE GLAZING - RECENT COMBI-BOILER & GAS CENTRAL HEATING - CUL DE SAC POSITION - NO CHAIN ... Good Life Homes are delighted to bring to the market an exceptional opportunity to acquire a rare 2 double bedroom detached bungalow situated within a pleasant cul de sac and with the benefit of being on a very large garden plot. Whilst the property would benefit from some general updating, there is uPVC double glazing and a relatively new COMBI boiler operating the gas central heating. With a lovely position within a quiet cul de sac and with a large private garden to the side and rear, there is also a long driveway leading to a detached garage with remote door and a side door leading directly into the garden. Spacious and all on one-level, this is a terrific opportunity to acquire a lovely home with lots of potential for new owners. Detached bungalows on Hastings Hill don't come onto the market too often, especially given the cul de sac location and gorgeous garden plot which might offer even more potential for future extension. Viewing arrangements can be made by contacting our local office. If you have a property to sell and would like valuation advice, please do not hesitate to ask us for assistance. Our fixed price selling fees start from just £995 on a no sale no fee basis which means you won't pay us anything unless we sell your home! Call us and find out why so many people across Sunderland now choose Good Life to sell their home.

#### **EXTERNALLY**

The property has low maintenance front garden with block paved driveway suitable for parking several vehicles leading to detached garage with remote control door. Electric charging point and access gate to the rear garden plot. The property benefits from what must be one of the largest garden plots on the Hastings hill development with extensive gardens to the rear and side, as well as a very long driveway for multiple vehicle parking if necessary. The gardens are well maintained with a large area of patio positioned to take advantage of the sun and a large area of lawn for reasonably easy maintenance.