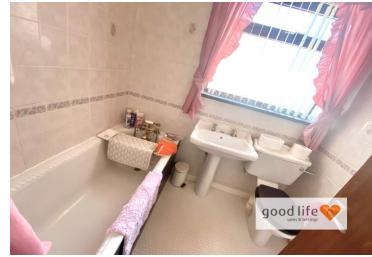

#### **BATHROOM** 6' 7" x 5' 6" (2.01m x 1.68m)

Vinyl flooring, radiator, side facing uPVC double-glazed window with privacy glass. White bathroom suite comprising; toilet, sink with single pedestal and brass style tap, bath with panel and brass style tap with showerhead attachment and separate electric shower. Loft hatch.