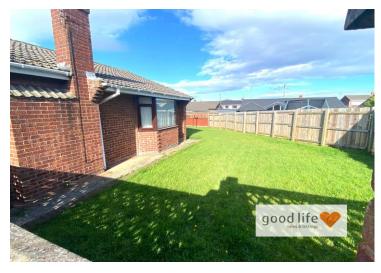

#### **EXTERNALLY**

The property has low maintenance front garden with block paved driveway suitable for parking several vehicles leading to detached garage with remote control door. Electric charging point and access gate to the rear garden plot. The property benefits from what must be one of the largest garden plots on the Hastings hill development with extensive gardens to the rear and side, as well as a very long driveway for multiple vehicle parking if necessary. The gardens are well maintained with a large area of patio positioned to take advantage of the sun and a large area of lawn for reasonably easy maintenance.