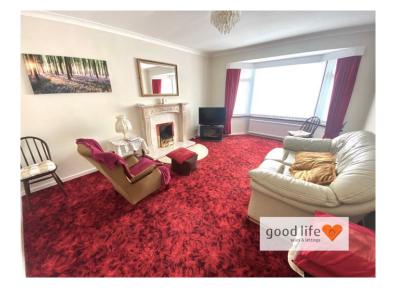

### **LOUNGE** 16' 9" x 11' 10" (5.10m x 3.60m)

Carpet flooring, double radiator, front facing uPVC double-glazed bay window with attractive views over cul de sac. Feature fire surround in a marble-effect finish with complementary hearth and back and built-in coal-effect gas fire. This is a lovely large living room which would accommodate most arrangements of furniture.