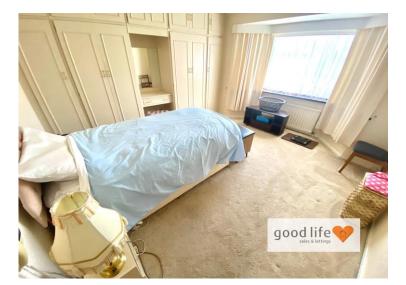

### **BEDROOM 1** 13' 6" x 13' 0" (4.11m x 3.96m)

A large double bedroom. Carpet flooring, radiator, uPVC double-glazed bay window with pleasant views over the side garden. Built-in wardrobes to 1 wall with built-in dressing table and mirror.

### **BEDROOM 2** 9' 8" x 9' 3" (2.94m x 2.82m)

Carpet flooring, radiator, front facing uPVC double-glazed window with pleasant views. Fitted wardrobes to 1 wall with space for single bed, however, this is a double size bedroom.