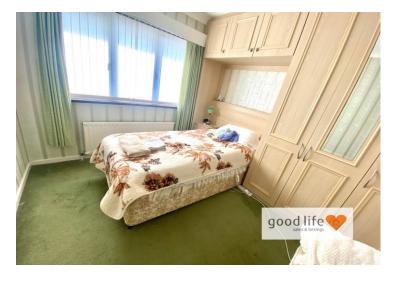

### **BEDROOM 1** 13' 6" x 13' 0" (4.11m x 3.96m)

A large double bedroom. Carpet flooring, radiator, uPVC double-glazed bay window with pleasant views over the side garden. Built-in wardrobes to 1 wall with built-in dressing table and mirror.

### **BEDROOM 2** 9' 8" x 9' 3" (2.94m x 2.82m)

Carpet flooring, radiator, front facing uPVC double-glazed window with pleasant views. Fitted wardrobes to 1 wall with space for single bed, however, this is a double size bedroom.