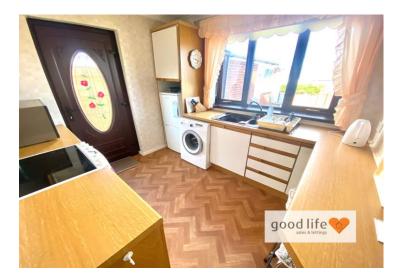

## **KITCHEN** 10' 3" x 9' 3" (3.12m x 2.82m)

Vinyl flooring, radiator, uPVC double-glazed window with views over rear garden. Fitted kitchen with a range of wall and floor units in a laminate finish with contrasting laminate work surfaces. Bowl and a half sink with single drainer and matching Monobloc tap. Space and plumbing for a washing, space for tall fridge/freezer, space for electric oven and integrated extractor. Space breakfast bar return.