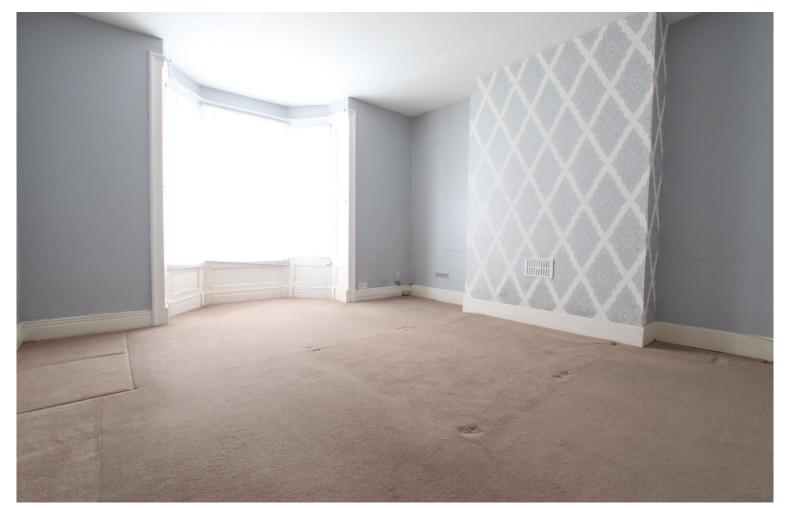

# **BEDROOM 1** 17' 1" x 14' 0" (5.21m x 4.27m)

Cream paint on embossed wall paper, light brown carpet, radiator, blinds in the bay window.