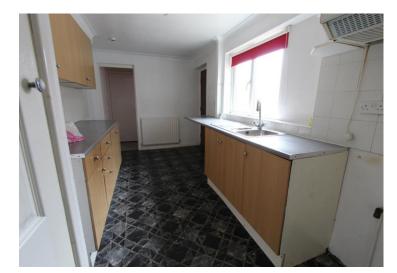

# **KITCHEN** 15' 2" x 8' 1" (4.62m x 2.46m)

Fitted kitchen with a range of wall and floor units in wood veneer with button handles slate grey work top, stainless steel sink with mixer tap, space for gas cooker, extractor hood, ceiling fan, grey vinyl on the floor.