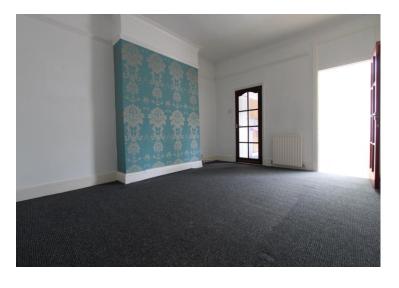

## **LOUNGE** 15' 4" x 12' 0" (4.67m x 3.66m)

Light brown carpet, cream paint on embossed wall paper with picture rail.