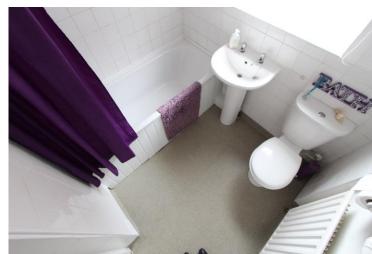

## **BATHROOM** 6' 10" x 5' 0" (2.08m x 1.52m)

Cream paint on patterned wall paper with a dado rail, radiator, bathroom suite in white, white tiling around the bath and shower area.