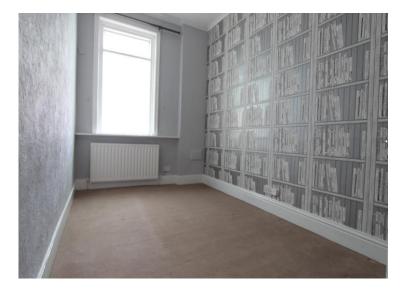

# **BEDROOM 2** 13' 0" x 7' 6" (3.96m x 2.29m)

Cream paint on embossed wall paper, radiator, light brown carpet, window looking out onto conservatory.