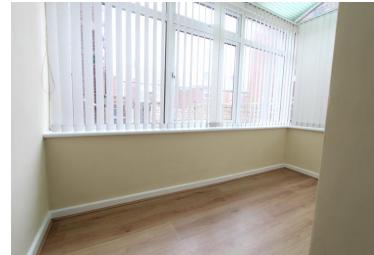

# **CONSERVATORY** 9' 8" x 4' 0" (2.95m x 1.22m)

Light brown carpet, cream paint on plaster walls, there are cream blinds and green blinds in the ceiling with ceiling light.