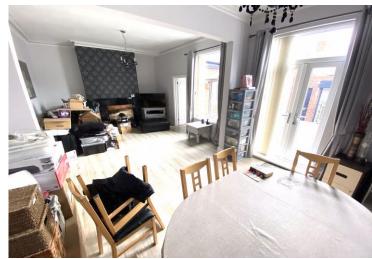

## **LOUNGE** 21' 8" x 13' 0" (6.60m x 3.96m)

Measurements are approx. Grey laminate wood effect flooring, rear facing white uPVC double glazed window, white uPVC double glazed French doors leading out to rear decked patio. Door leading off to entrance hall, door leading off to kitchen. Feature fire in a black finish with marching hearth and back and built-in electric fire. This a superb living space whilst open plan naturally divides into a lounge and dining area.