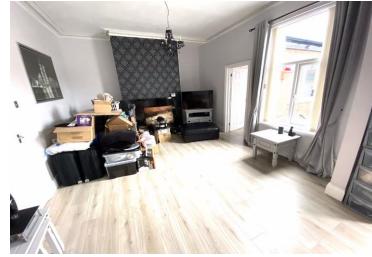

## **LOUNGE** 21' 8" x 13' 0" (6.60m x 3.96m)

Measurements are approx. Grey laminate wood effect flooring, rear facing white uPVC double glazed window, white uPVC double glazed French doors leading out to rear decked patio. Door leading off to entrance hall, door leading off to kitchen. Feature fire in a black finish with marching hearth and back and built-in electric fire. This a superb living space whilst open plan naturally divides into a lounge and dining area.