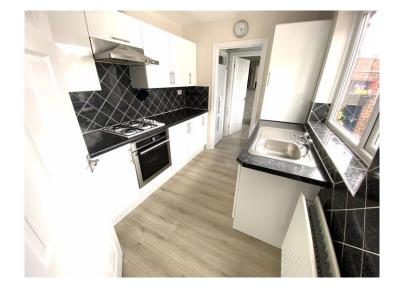

# **KITCHEN** 9' 6" x 7' 4" (2.89m x 2.23m)

Grey laminate wood effect flooring, double radiator, white uPVC double glazed window facing out to rear decked patio, door leading off to lounge, door frame leading off to rear lobby. The kitchen is modern and comprises of a range of wall and floor units in a white high gloss units with contrasting laminate work surfaces. Integrated electric oven, 4 ring gas hob and extractor good in stainless steel finish. Stainless steel sink with single bowl, single drainer and matching taps. Built-in cupboard housing Combi boiler, space and plumbing for washing machine, space for under bench fridge, door leading off to rear lobby.