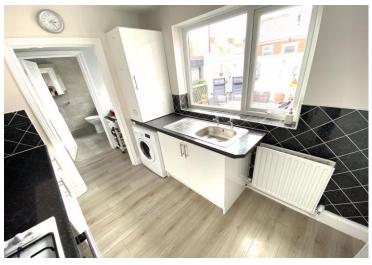

# **KITCHEN** 9' 6" x 7' 4" (2.89m x 2.23m)

Grey laminate wood effect flooring, double radiator, white uPVC double glazed window facing out to rear decked patio, door leading off to lounge, door frame leading off to rear lobby. The kitchen is modern and comprises of a range of wall and floor units in a white high gloss units with contrasting laminate work surfaces. Integrated electric oven, 4 ring gas hob and extractor good in stainless steel finish. Stainless steel sink with single bowl, single drainer and matching taps. Built-in cupboard housing Combi boiler, space and plumbing for washing machine, space for under bench fridge, door leading off to rear lobby.