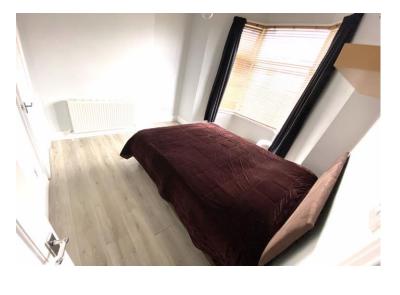

# **BEDROOM 1** 11' 9" x 11' 9" (3.58m x 3.58m)

Grey laminate wood effect flooring, double radiator, front facing white uPVC double glazed bay window. Door leading off to built-in wardrobe with useful storage and hanging space.