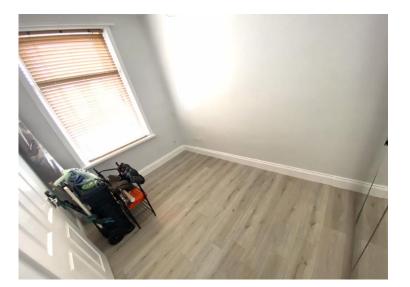

# **BEDROOM 2** 12' 10" x 8' 0" (3.91m x 2.44m)

Grey laminate wood effect flooring, double radiator, front facing white uPVC double glazed window.

# **BEDROOM 1** 11' 9" x 11' 9" (3.58m x 3.58m)

Grey laminate wood effect flooring, double radiator, front facing white uPVC double glazed bay window. Door leading off to built-in wardrobe with useful storage and hanging space.