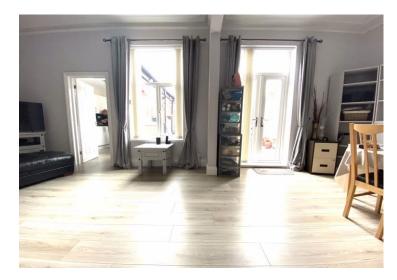

## **LOUNGE** 21' 8" x 13' 0" (6.60m x 3.96m)

Measurements are approx. Grey laminate wood effect flooring, rear facing white uPVC double glazed window, white uPVC double glazed French doors leading out to rear decked patio. Door leading off to entrance hall, door leading off to kitchen. Feature fire in a black finish with marching hearth and back and built-in electric fire. This a superb living space whilst open plan naturally divides into a lounge and dining area.