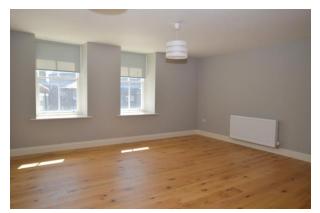

**BEDROOM 1:** 11' 5" x 8' 1" (3.48m x 2.46m)

A double bedroom with double glazed window. Fitted roller blind. Pendant light. Double panel radiator with thermostat control. Fitted carpet.

**BEDROOM 2:** 11' 5" x 8' 1" (3.48m x 2.46m)

Another double bedroom with double glazed window. Fitted roller blind. Pendant light. Built-in cupboard. Single panel radiator with thermostat control. Television & telephone points. Fitted carpet.