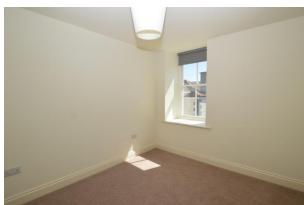

**BEDROOM 1:** 11' 5" x 8' 1" (3.48m x 2.46m)

A double bedroom with double glazed window. Fitted roller blind. Pendant light. Double panel radiator with thermostat control. Fitted carpet.

**BEDROOM 2:** 11' 5" x 8' 1" (3.48m x 2.46m)

Another double bedroom with double glazed window. Fitted roller blind. Pendant light. Built-in cupboard. Single panel radiator with thermostat control. Television & telephone points. Fitted carpet.