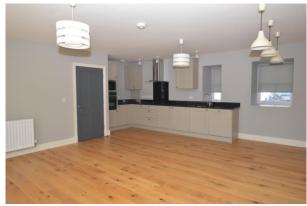

### **HALLWAY:**

Two pendant lights. Two smoke alarms. Walk-in storage cupboard with fuse box. Central heating control panel. Single panel radiator with thermostat control. Laminate floor.

**LIVING ROOM/KITCHEN/DINING ROOM:** 22' 2" x 16' 7" (6.76m x 5.05m)

A most pleasant and large open plan area with four double glazed sash & case windows. Fitted roller blinds. There is a selection of spot lighting and pendant light fittings. Good range of modern wall and base units which include a carousel unit. Granite work surfaces with upstand. Recessed sink with drainer & mixer tap. Integral "Bosch" fridge, "Neff" washing machine and dishwasher. "Neff" induction hob with extractor hood above. "Neff" electric oven/grill and microwave. Wall mounted "Worcester" gas central heating boiler. Space for dining table and chairs. Two double panel radiators with thermostat controls. Television and telephone points. Laminate floor throughout.