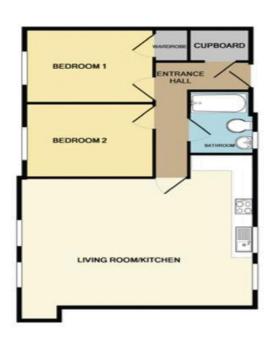

OFFICE HOURS: Monday – Friday

9.00am - 5.00pm

Saturday

9.00am - 2.00pm

TOTAL APPROX. FLOOR AREA 783 SQ.FT. (72.8 SQ.M.) Whist every attempt has been made to ensure the socracy of the floor plan contained here, measurement of doors, windows, rooms and any other terms are approximate and no responsibility is taken for any error, prospective purchaser. The services, systems and appliances shown have not been tested and no guarante as to their operability or efficiency can be given.