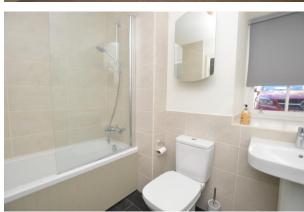

## **BATHROOM:**

With double glazed window. Ceiling light. Xpelair. Three piece white suite comprising of panelled bath with mixer shower tap, close coupled WC and pedestal wash hand basin. Tiled around bath/shower area and partially to one wall. Chrome upright towel radiator. Tiled floor.