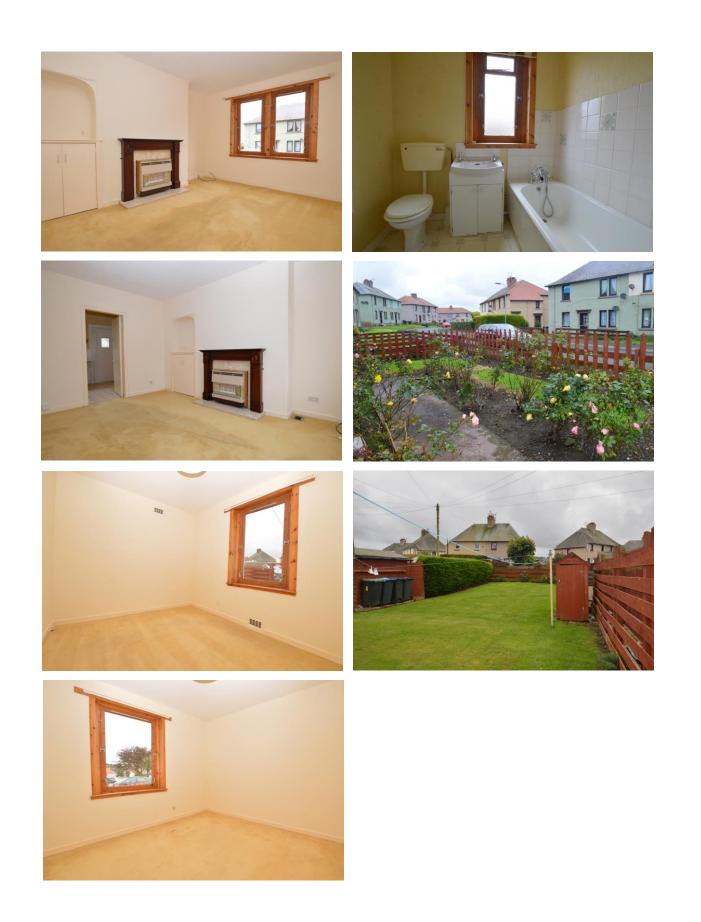

#### HALLWAY

Pendant light. Coat hooks. Storage cupboard. Fitted carpet.

#### LOUNGE 14' 6" x 12' 3" (4.42m x 3.74m)

With window to the front. Centre light. Timber fire surround, housing gas fire with back boiler and marble hearth. Shelved cupboard. Television point. Fitted carpet.

#### KITCHEN 10' 7" x 9' 2" (3.22m x 2.80m)

With window to the rear. Fluorescent light. Selection of wall and base units. Melamine worktops. Tiled splashback. Stainless steel sink. Electric cooker point. Plumbing for automatic washing machine. Cupboard with central heating control/timer. Space for table and chairs. uPVC external door with double glazed panel, allows access to the rear. Vinyl flooring.

#### BATHROOM

With opaque glazed window to the rear. Pendant light. Panelled enamel bath with shower tap. Low level WC. Wash hand basin set into vanity unit. Radiator. Vinyl flooring.

BEDROOM 1 12' 3" x 9' 3" (3.74m x 2.82m) max floor space

A double bedroom with window to the rear. Pendant light. Radiator. Fitted carpet.

BEDROOM 2 12' 3" x 10' 9" (3.74m x 3.27m) max floor space

A double bedroom with window to the front. Pendant light. Shelved press cupboard. Radiator. Fitted carpet.

#### **EXTERNAL DETAILS**

There is a lawned area to the front with planting borders. Further lawned garden to the rear, part of which is a shared drying area. Small timber shed.