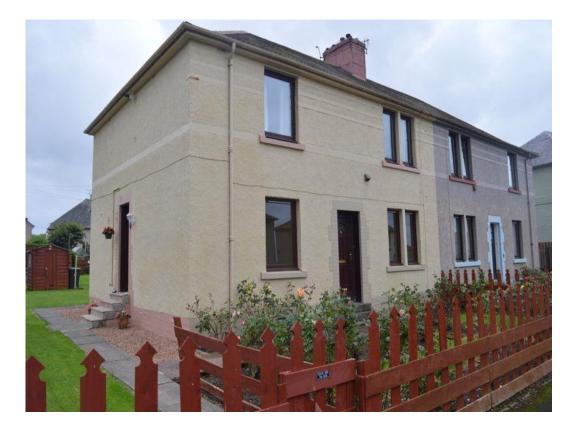

## 2 Glebe Crescent,

Eyemouth, TD14 5AF

## Guide Price £80,000

2 Glebe Crescent is a 2 bedroom ground floor flat located within the popular coastal town of Eyemouth. This ideal first time buy benefits from gas central heating. Externally there is a garden area to the front and a particularly large lawned garden to the rear. Viewing is by appointment only with the sole selling agent. HOME REPORT VALUATION - £80,000