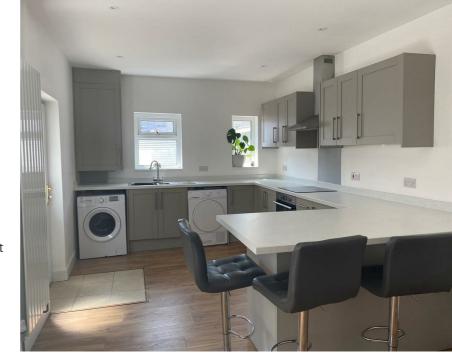

## LOWER MOREL

, C F 63 4P J

P C M

£1,150 P C M -

3 Bed

1259.39 sq ft

A three bedroom bay fronted unfurnished mid terrace house situated close to Barry town centre. The property offers spacious family accommodation and briefly comprises: entrance hallway, two reception rooms, downstairs cloakroom, fitted kitchen/diner with oven and hob; stairs to the first floor leading to three double bedrooms and a family bathroom with a separate shower cubicle. The property is within walking distance to Barry town centre, is in close proximity to the train station and is conveniently located to local schools and amenities. The property is in excellent decorative order throughout and benefits from gas central heating, double glazing and an enclosed rear garden. No smokers. Council Tax Band C. Deposit required £1,250. Interested parties must have a combined yearly income of £34,500 to apply.