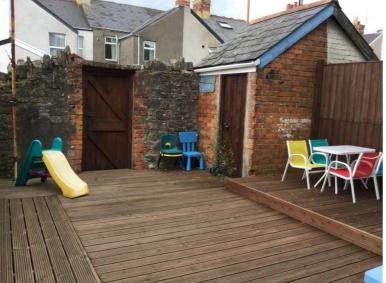

## LOWER MOREL

, C F 63 4P J

P C M

£1,150 P C M -

3 Bed

1259.39 sq ft

A three bedroom bay fronted unfurnished mid terrace house situated close to Barry town centre. The property offers spacious family accommodation and briefly comprises: entrance hallway, two reception rooms, downstairs cloakroom, fitted kitchen/diner with oven and hob; stairs to the first floor leading to three double bedrooms and a family bathroom with a separate shower cubicle. The property is within walking distance to Barry town centre, is in close proximity to the train station and is conveniently located to local schools and amenities. The property is in excellent decorative order throughout and benefits from gas central heating, double glazing and an enclosed rear garden. No smokers. Council Tax Band C. Deposit required £1,250. Interested parties must have a combined yearly income of £34,500 to apply.