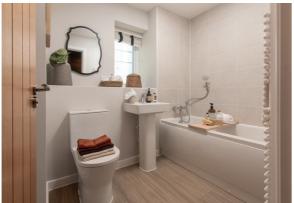

This includes contemporary kitchens with steel splashbacks, integrated appliances (on selected homes), a ceramic or induction hob and chimney-style extractors.

In all homes the bathrooms and en suites feature white Roca sanitaryware. To help reduce energy bills, all homes feature an energy efficient air source heat pump and thermostatic radiator valves to all habitable rooms. Low energy LED down lights to the kitchen, bathroom and en suite also come as standard.

| CLOAKROOM                                                                                                                                                                                                                        |   |   |   |
|----------------------------------------------------------------------------------------------------------------------------------------------------------------------------------------------------------------------------------|---|---|---|
| White sanitaryware                                                                                                                                                                                                               | • | • | • |
| Tiled splashback to basin - choice from standard range                                                                                                                                                                           | • | • | • |
| BATHROOM                                                                                                                                                                                                                         |   |   |   |
| White sanitaryware                                                                                                                                                                                                               | • | • | • |
| Contemporary mixer taps                                                                                                                                                                                                          | • | • | • |
| Bath filler mixer                                                                                                                                                                                                                | • | • | • |
| Bath filler and shower mixer (no En Suite)                                                                                                                                                                                       | • | • | • |
| White heated towel rail (where applicable)                                                                                                                                                                                       | • | • | • |
| Half height tiling behind bath - choice from standard range                                                                                                                                                                      | • | • | • |
| Full height tiling and screen to shower area (no En Suite)                                                                                                                                                                       | • |   |   |
|                                                                                                                                                                                                                                  |   |   |   |
| EN SUITE                                                                                                                                                                                                                         |   |   |   |
| EN SUITE White sanitaryware                                                                                                                                                                                                      | • | • | • |
|                                                                                                                                                                                                                                  | • | • | • |
| White sanitaryware                                                                                                                                                                                                               |   | • | • |
| White sanitaryware Contemporary mixer taps                                                                                                                                                                                       | • | • | • |
| White sanitaryware Contemporary mixer taps White heated towel rail (where applicable)                                                                                                                                            | • | • | • |
| White sanitaryware  Contemporary mixer taps  White heated towel rail (where applicable)  Shower enclosure and screen to En Suite (where applicable)                                                                              | • | • | • |
| White sanitaryware  Contemporary mixer taps  White heated towel rail (where applicable)  Shower enclosure and screen to En Suite (where applicable)  Full height tiling to shower area                                           | • | • | • |
| White sanitaryware Contemporary mixer taps White heated towel rail (where applicable) Shower enclosure and screen to En Suite (where applicable) Full height tiling to shower area HEATING AND HOT WATER                         | • | • | • |
| White sanitaryware Contemporary mixer taps White heated towel rail (where applicable) Shower enclosure and screen to En Suite (where applicable) Full height tiling to shower area  HEATING AND HOT WATER Pre-finished Radiators | • | • | • |