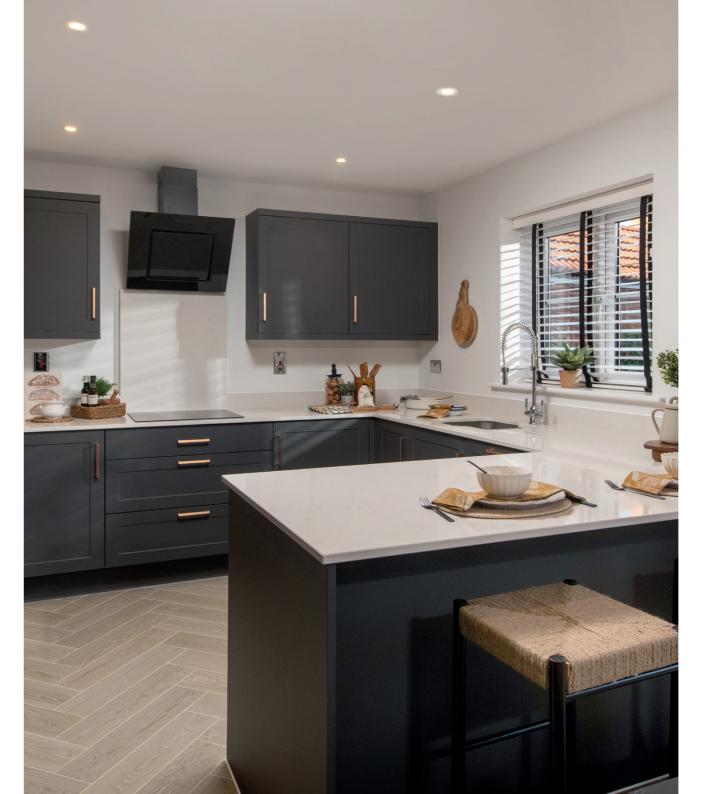

This includes contemporary kitchens with steel splashbacks, integrated appliances (on selected homes), a ceramic or induction hob and chimney-style extractors.

In all homes the bathrooms and en suites feature white Roca sanitaryware. To help reduce energy bills, all homes feature an energy efficient air source heat pump and thermostatic radiator valves to all habitable rooms. Low energy LED down lights to the kitchen, bathroom and en suite also come as standard.

## ALL ABOUT THE SPECIFICATION

| INTERNAL FIXTURES AND FITTINGS                                                     |   |   |   |   |
|------------------------------------------------------------------------------------|---|---|---|---|
| GENERAL                                                                            |   |   |   |   |
| Traditional construction                                                           | • | • | • |   |
| NHBC 10 year warranty                                                              | • | • | • |   |
| Single colour (white) matt emulsion wall and ceiling colour throughout             | • | • | • |   |
| Smooth ceilings throughout                                                         | • | • | • |   |
| Internal joinery painted white                                                     | • | • | • |   |
| Staircase handrails and newel caps in oak                                          |   |   | • |   |
| Staircase handrails and newel caps in white                                        | • | • |   |   |
| Ironmongery                                                                        | • | • | • |   |
| Wardrobes to Bedroom 1 (where applicable)                                          | • | • | • |   |
| Smooth white 5 vertical panel internal doors                                       | • | • | • |   |
| KITCHEN                                                                            |   |   |   |   |
| Choice of Kitchen unit door fronts from selected range*                            | • | • | • | _ |
| Choice of laminate worktops with matching upstands from selected range*            | • | • | • |   |
| Soft close hinges to all cupboard doors                                            | • | • | • |   |
| Choice of steel splashback from selected range*                                    | • | • | • |   |
| Single bowl sink with mixer tap                                                    | • | • |   |   |
| 1.5 bowl sink with mixer tap (detached properties only)                            |   | • | • |   |
| Integrated stainless steel finish single oven                                      | • | • |   |   |
| Integrated stainless steel finish eye level double oven (detached properties only) |   | • | • |   |
| Integrated ceramic hob                                                             | • | • |   |   |
| Integrated induction hob (detached properties only)                                |   | • | • |   |
| Stainless steel chimney hood                                                       | • | • |   |   |
| Curved glass chimney hood (detached properties only)                               |   | • | • |   |
| Integrated dishwasher (detached properties only)                                   |   | • | • |   |
| Plumbing and removable unit for future installation of dishwasher                  | • | • |   |   |
| Space and plumbing for washing machine                                             | • | • | • |   |
| Tumbledryer space (where applicable)                                               | • | • | • |   |