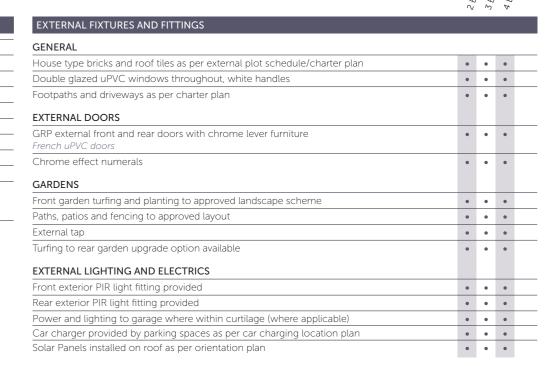

kets to be white fittings                                                     | • | • | • |
| Telephone points to Living Room, Hallway/Cupboard and Bedroom 1                      | • | • | • |
| TV points to Living Room (media plate), Family Room (where applicable) and Bedroom 1 | • | • | • |
| Mains wired smoke detectors fitted to Building Regulation standards                  | • | • | • |
| Mains wired carbon monoxide detector fitted to Building Regulation standards         | • | • | • |
| Fibre internet for high speed connectivity                                           | • | • | • |
| FLOOR FINISHES                                                                       |   |   |   |
| Range of carpets and flooring available as upgrade option*                           | • | • | • |



### 2 BEDROOM HOMES

The Banbury

### 3 BEDROOM HOMES

The Ashford, The Bamford, The Cranford, The Lynford, The Milford, The Radford

### 4 BEDROOM HOMES

The Durham, The Keynsham, The Lytham, The Northam, The Oakham, The Trentham, The Wickham

\*Subject to build stage. These particulars shall not form any contract and Allison Homes reserve the right to alter specification and/or design without notice. Purchasers are advised to check with our Sales Executives on the plot of their choice.