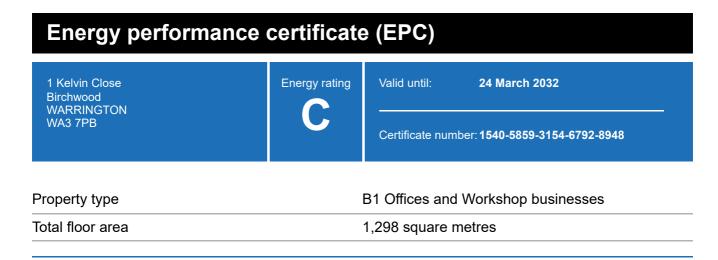

## **Energy rating and score**

This property's energy rating is C.

Properties get a rating from A+ (best) to G (worst) and a score.

The better the rating and score, the lower your property's carbon emissions are likely to be.