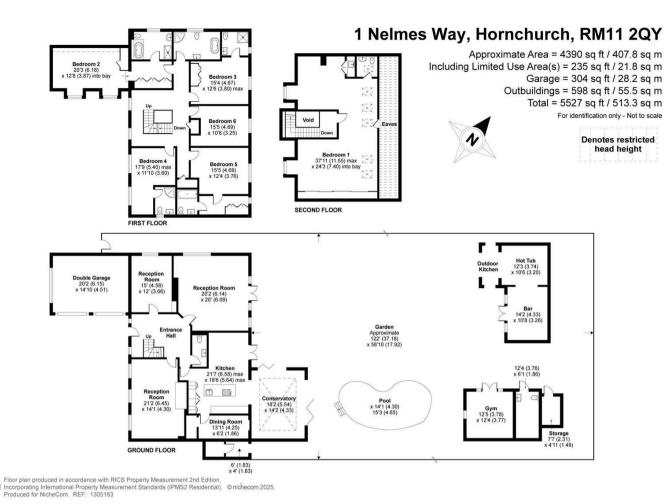

1 NELMES WAY HORNCHURCH, RM11 2QY

£2,995,000 FREEHOLD

Stunning 6-Bedroom Detached Home with Luxury Amenities - Nelmes Way, Hornchurch

Nestled in one of Hornchurch's most prestigious roads, this exceptional six-bedroom, six-bathroom detached residence on Nelmes Way offers over 4,000 sq ft of immaculately presented living space, combining grandeur, comfort, and lifestyle in equal measure.

From the moment you arrive, the gated driveway and double garage set the tone for the privacy and exclusivity this home provides. Step inside to discover a beautifully designed interior with spacious reception areas, including a games room, conservatory, and an open-plan layout ideal for both family life and entertaining.