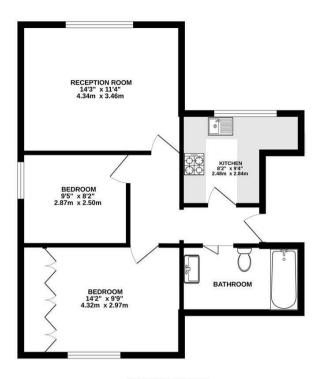

## WYNDHAM ROW

SECOND FLOOR 595 sq.ft. (55.3 sq.m.) approx.

TOTAL FLOOR AREA: 595 sq.ft. (55.3 sq.m.) approx. While overy attempt has been made as encase the accuracy of the floorapian costanation free, measurements consistion on resistement. The plan is the instance purposes only and should be used as such by any prospective parthase. The sense, sptems and applances shown have not been streted and no guarantee as to the regressity or informing can be given.