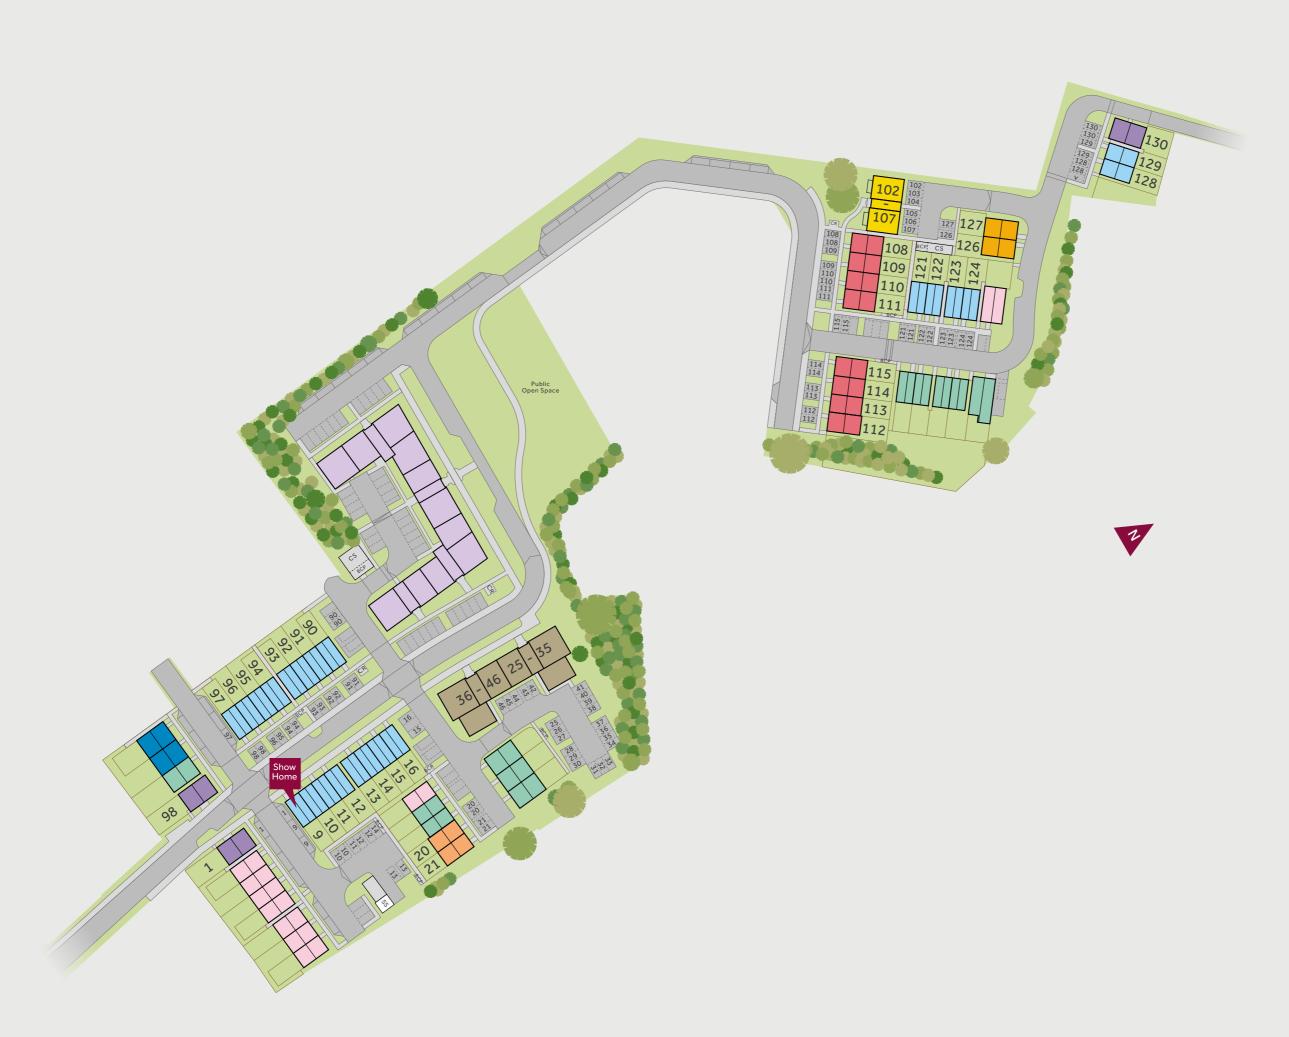

# **The Fosseway**Bristol

Development layout

#### 4 bedroom home

The Wagtail

#### 3 bedroom home

- The Jackdaw
- The Kingfisher
- The Peregrine

#### 2 bedroom home

The Fulmar

#### **Apartments**

- 1 bedroom apartments
- 1 & 2 bedroom apartments

#### Pre-sold homes

- 2 bedroom homes
- 3 bedroom homes
- 4 bedroom homes
- 1 & 2 bedroom apartments

CR cycle rack

SS sub station

CS cycle store BCP bin collection point

The site plan which can be found on this page, has been produced for home identification purposes only and is not to scale. The development layout, landscaping and tenure of all dwellings may be subject to change throughout the course of the development. Finishes and materials may vary from those shown on the plan. Please check the details of your chosen plot and house type with the sales consultant. Development layout plan correct at time of production.