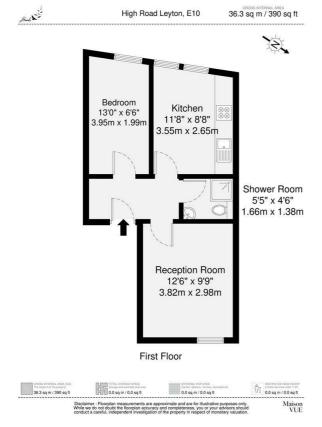

## Flat

High Road Leyton | London | E10

Offers Over £275,000 | Leasehold

1 Receptions | 1 Bedroom | 1 Bathroom

- One Bedroom Flat
- Bright Lounge Room
- Moments from transport links
- Close proximity to bars, restaurants & shops
- Lease remaining | 998 years
- Leasehold | Chain Free
- Council Band | Waltham Forest B

Hawks are presenting to the market this 390 sq ft first-floor flat, situated on High Road, Leyton. This home offers a lovely lounge, perfect for relaxing or entertaining with a separate kitchen fully fitted for all your needs as well as a shower room. The property, though requiring some renovation, presents an ideal project for investors seeking to add value and capitalize on its potential.