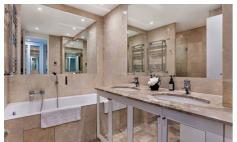

## To Let

Circus Apartments | Canary Wharf | London | | E14

**Apartment** 

£4,008 Per Month | Furnished

1 Reception | 2 Bedroom | 2 Bathroom

- Fully furnished, interior designed and AV connected
- Air conditioning in reception and bedrooms
- On-site receptionist, caretaker and 24hr monitored security
- Residents' on-site TV room, lounge, day space and garden terrace
- Private riverside gardens & parking
- Flexible rental terms

## FREEDOM TO MOVE













This luxurious interior designed two-bedroom, two bathroom apartment on the second floor of this waterfront estate is set over 947 SqFt. This spacious apartment with modern open-plan living space is fully furnished and enjoys wooden flooring and dedicated dining area in the reception room.

The space boasts floor to ceiling windows that allow in an abundance of natural light, while a private balcony with dramatic views of the impressive Canary Wharf skyline provide a relaxing setting.

A separate fully equipped kitchen with stylish LED under cabinet mood lighting, full-sized fridge/freezers, electric ovens with gas hobs, microwave ovens, external extractors, 1.5 sinks with food waste disposal, dishwashers, and washer dryers, so that you have everything you need from the day you move