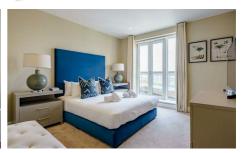

The Bedrooms are spacious with king size beds and fully furnished with bespoke fitted mirrored wardrobes, luxury carpet and furnishings.

A new AV systems has been installed, including fibre broadband, large 55" LG Smart TV in the reception room and a Smart TVs in the bedrooms.