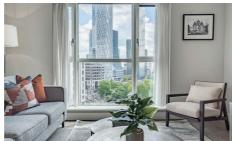

The space boasts floor to ceiling windows that allow in an abundance of natural light, while a private balcony with dramatic views of the impressive Canary Wharf skyline provide a relaxing setting.

A separate fully equipped kitchen with stylish LED under cabinet mood lighting, full-sized fridge/freezers, electric ovens with gas hobs, microwave ovens, external extractors, 1.5 sinks with food waste disposal, dishwashers, and washer dryers, so that you have everything you need from the day you move in.

The apartment is ideally positioned within easy access of Zone 2 stations of Westferry (DLR), Canary Wharf (Jubilee) and Crossrail (Elizabeth line), adding to the extensive transport links including tree lined riverside footpaths, Thames Clipper river service, and local buses.