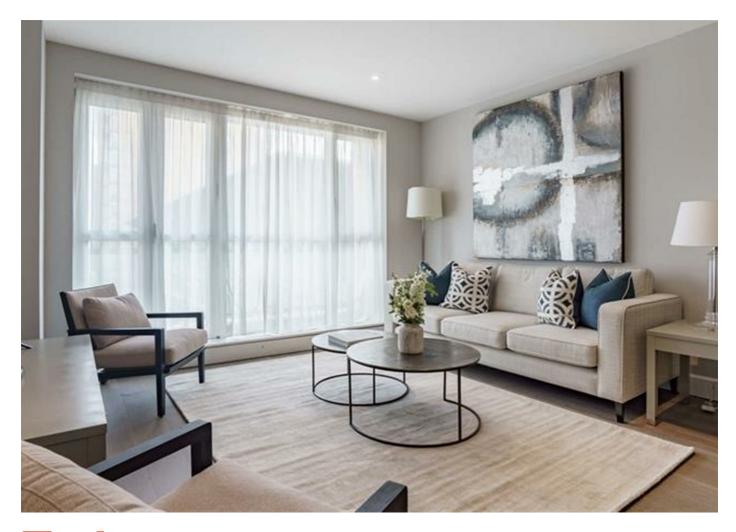

## FREEDOM TO MOVE

This luxurious interior designed two-bedroom, two bathroom apartment on the second floor of this waterfront estate is set over 947 SqFt. This spacious apartment with modern open-plan living space is fully furnished and enjoys wooden flooring and dedicated dining area in the reception room.

The space boasts floor to ceiling windows that allow in an abundance of natural light, while a private balcony with dramatic views of the impressive Canary Wharf skyline provide a relaxing setting.

A separate fully equipped kitchen with stylish LED under cabinet mood lighting, full-sized fridge/freezers, electric ovens with gas hobs, microwave ovens, external extractors, 1.5 sinks with food waste disposal, dishwashers, and washer dryers, so that you have everything you need from the day you move in.