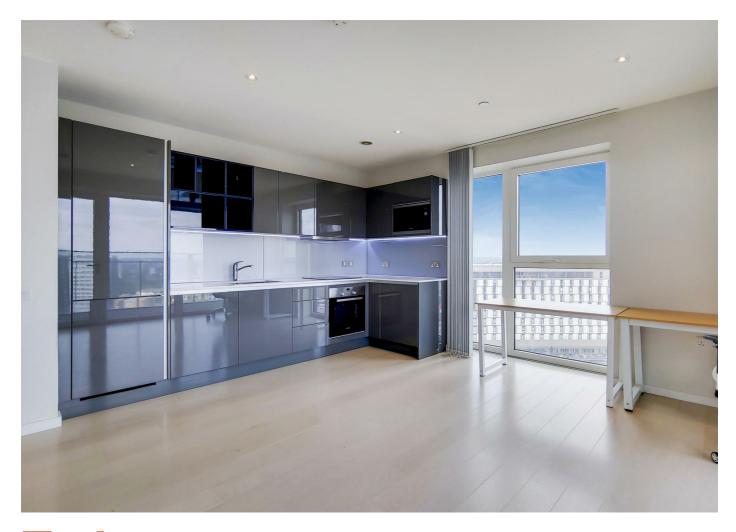

## To Let

2 Glasshouse Gardens | Stratford | E20

**Apartment** 

£3,000 PCM | Furnished

1 Reception | 2 Bedroom | 1 Bathroom

- Two bed one bath
- 24 Hour Concierge
- Highly Sought Development
- Underfloor Heating
- Private Balcony
- Onsite Gymnasium
- Great Transport Links
- Stratford Station (Zone 2)
- 16th Floor
- Opposite Westfields Shopping City

## Two Bed One Bathroom furnished apartment

In the heart of the Olympic Park with all the leisure facilities, shopping & hospitality outlets is this luxurious two bedroom apartment in the highly sought after Glasshouse Gardens development (Cassia Point). The property benefits from open plan lounge / kitchen wood flooring balcony, 24 hour concierge, underfloor heating, double glazing ,secure entry, multiple lifts to all floors, onsite gymnasium and and cold storage facility for food deliveries and short walk from Westfields Shopping Centre & Stratford Station.