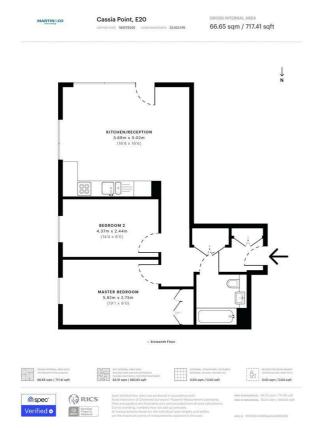

## To Let

2 Glasshouse Gardens | Stratford | E20

**Apartment** 

£3,000 PCM | Furnished

1 Reception | 2 Bedroom | 1 Bathroom

- Two bed one bath
- 24 Hour Concierge
- Highly Sought Development
- Underfloor Heating
- Private Balcony
- Onsite Gymnasium
- Great Transport Links
- Stratford Station (Zone 2)
- 16th Floor
- Opposite Westfields Shopping City

## Two Bed One Bathroom furnished apartment

In the heart of the Olympic Park with all the leisure facilities, shopping & hospitality outlets is this luxurious two bedroom apartment in the highly sought after Glasshouse Gardens development (Cassia Point). The property benefits from open plan lounge / kitchen wood flooring balcony, 24 hour concierge, underfloor heating, double glazing ,secure entry, multiple lifts to all floors, onsite gymnasium and and cold storage facility for food deliveries and short walk from Westfields Shopping Centre & Stratford Station.