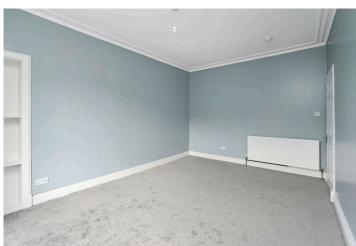

The property opens to an L-shaped hallway which has a handy built in storage cupboard, Entryphone handset, and the rest of the accommodation off. The living room is situated to the front of the flat, and features cornice and an Edinburgh press. To the rear is the kitchen which benefits from base and wall units, integrated oven and gas hob, freestanding washing machine, fridge freezer, and a dishwasher. The flat benefits from a double bedroom to the front and another double bedroom to the rear. Both bedrooms include Edinburgh press shelving. Completing the accommodation is a bathroom with WC, wash hand basin, and a bath with electric shower overhead.

The property benefits from gas central heating, communal rear gardens, and zoned on street parking in the surrounding area. The flat has also been freshly decorated and re-carpeted.