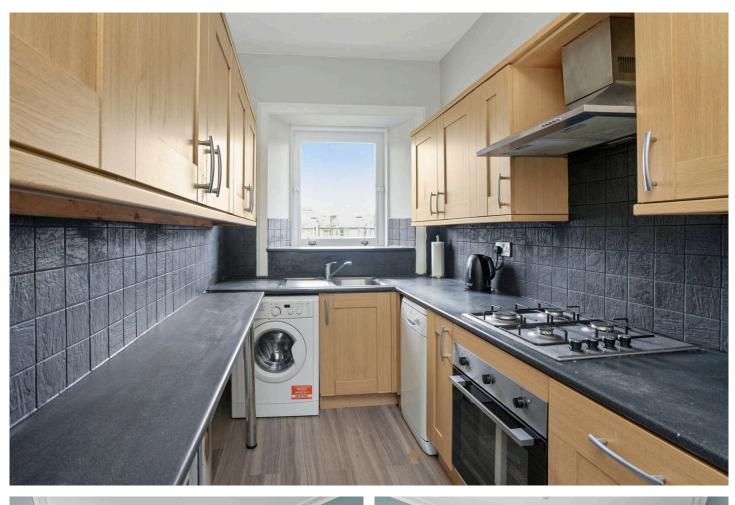

The property opens to an L-shaped hallway which has a handy built in storage cupboard, Entryphone handset, and the rest of the accommodation off. The living room is situated to the front of the flat, and features cornice and an Edinburgh press. To the rear is the kitchen which benefits from base and wall units, integrated oven and gas hob, freestanding washing machine, fridge freezer, and a dishwasher. The flat benefits from a double bedroom to the front and another double bedroom to the rear. Both bedrooms include Edinburgh press shelving. Completing the accommodation is a bathroom with WC, wash hand basin, and a bath with electric shower overhead.