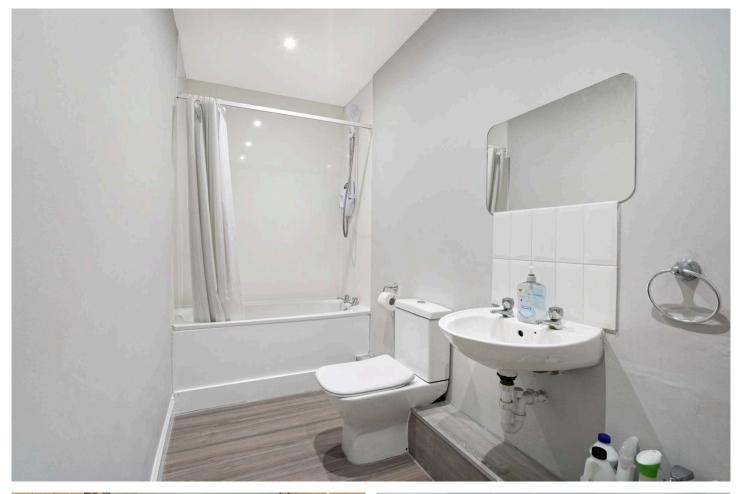

The property opens to an L-shaped hallway which has a handy built in storage cupboard, Entryphone handset, and the rest of the accommodation off. The living room is situated to the front of the flat, and features cornice and an Edinburgh press. To the rear is the kitchen which benefits from base and wall units, integrated oven and gas hob, freestanding washing machine, fridge freezer, and a dishwasher. The flat benefits from a double bedroom to the front and another double bedroom to the rear. Both bedrooms include Edinburgh press shelving. Completing the accommodation is a bathroom with WC, wash hand basin, and a bath with electric shower overhead.