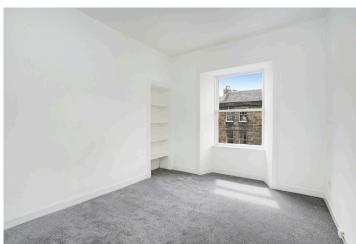

The property opens to an L-shaped hallway which has a handy built in storage cupboard, Entryphone handset, and the rest of the accommodation off. The living room is situated to the front of the flat, and features cornice and an Edinburgh press. To the rear is the kitchen which benefits from base and wall units, integrated oven and gas hob, freestanding washing machine, fridge freezer, and a dishwasher. The flat benefits from a double bedroom to the front and another double bedroom to the rear. Both bedrooms include Edinburgh press shelving. Completing the accommodation is a bathroom with WC, wash hand basin, and a bath with electric shower overhead.

The property benefits from gas central heating, communal rear gardens, and zoned on street parking in the surrounding area. The flat has also been freshly decorated and re-carpeted.