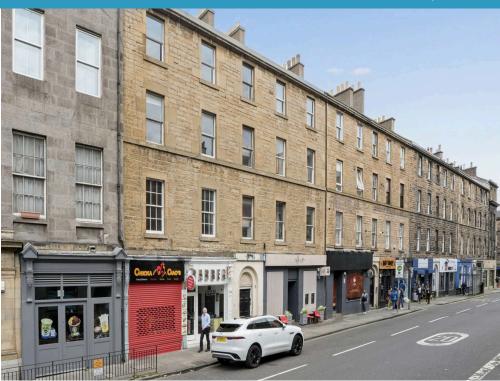

This well-presented 2 bedroomed third floor flat is situated within a traditional tenement in the popular area of Lauriston in Edinburgh's City Centre. The area offers a wealth of shops and services, entertainment and recreational facilities, with Princes Street nearby. The Meadows and Princes Street Gardens are a short distance away which offer open outdoor space. The property is conveniently placed for many University of Edinburgh buildings and there are regular public transport services to take you around the city as well and surrounding areas.

The property opens to an L-shaped hallway which has a handy built in storage cupboard, Entryphone handset, and the rest of the accommodation off. The living room is situated to the front of the flat, and features cornice and an Edinburgh press. To the rear is the kitchen which benefits from base and wall units, integrated oven and gas hob, freestanding washing machine, fridge freezer, and a dishwasher. The flat benefits from a double bedroom to the front and another double bedroom to the rear. Both bedrooms include Edinburgh press shelving. Completing the accommodation is a bathroom with WC, wash hand basin, and a bath with electric shower overhead.