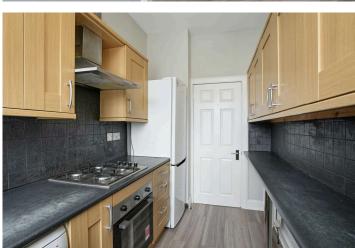

The property opens to an L-shaped hallway which has a handy built in storage cupboard, Entryphone handset, and the rest of the accommodation off. The living room is situated to the front of the flat, and features cornice and an Edinburgh press. To the rear is the kitchen which benefits from base and wall units, integrated oven and gas hob, freestanding washing machine, fridge freezer, and a dishwasher. The flat benefits from a double bedroom to the front and another double bedroom to the rear. Both bedrooms include Edinburgh press shelving. Completing the accommodation is a bathroom with WC, wash hand basin, and a bath with electric shower overhead.