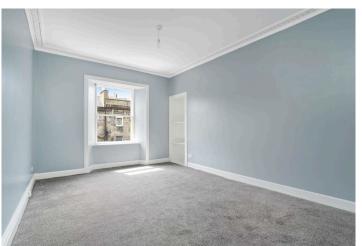

The property opens to an L-shaped hallway which has a handy built in storage cupboard, Entryphone handset, and the rest of the accommodation off. The living room is situated to the front of the flat, and features cornice and an Edinburgh press. To the rear is the kitchen which benefits from base and wall units, integrated oven and gas hob, freestanding washing machine, fridge freezer, and a dishwasher. The flat benefits from a double bedroom to the front and another double bedroom to the rear. Both bedrooms include Edinburgh press shelving. Completing the accommodation is a bathroom with WC, wash hand basin, and a bath with electric shower overhead.

The property benefits from gas central heating, communal rear gardens, and zoned on street parking in the surrounding area. The flat has also been freshly decorated and re-carpeted.