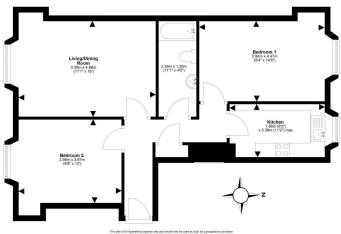

The property opens to an L-shaped hallway which has a handy built in storage cupboard, Entryphone handset, and the rest of the accommodation off. The living room is situated to the front of the flat, and features cornice and an Edinburgh press. To the rear is the kitchen which benefits from base and wall units, integrated oven and gas hob, freestanding washing machine, fridge freezer, and a dishwasher. The flat benefits from a double bedroom to the front and another double bedroom to the rear. Both bedrooms include Edinburgh press shelving. Completing the accommodation is a bathroom with WC, wash hand basin, and a bath with electric shower overhead.