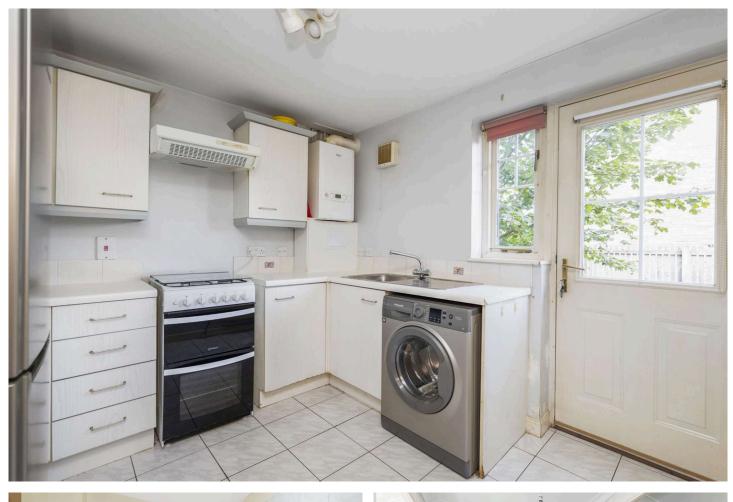

The property opens to an entrance vestibule that leads to the front facing living room featuring twin windows, deep storage cupboard, and the hallway off. The internal hall has another storage cupboard and the rest of the accommodation off. The kitchen is situated to the rear and benefits from tiled floor, base and wall units, slot in cooker, freestanding fridge freezer, washing machine, and gives direct access to the rear garden. The double bedroom is also situated to the rear and has a large mirrored built in wardrobe. Completing the accommodation is the bathroom which has tiled floor, partially tiled walls, WC, wash hand basin, and bath with overhead shower unit.