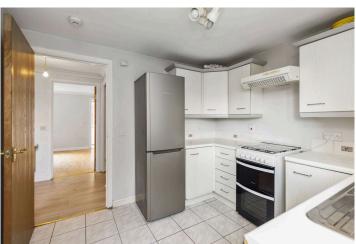

The property opens to an entrance vestibule that leads to the front facing living room featuring twin windows, deep storage cupboard, and the hallway off. The internal hall has another storage cupboard and the rest of the accommodation off. The kitchen is situated to the rear and benefits from tiled floor, base and wall units, slot in cooker, freestanding fridge freezer, washing machine, and gives direct access to the rear garden. The double bedroom is also situated to the rear and has a large mirrored built in wardrobe. Completing the accommodation is the bathroom which has tiled floor, partially tiled walls, WC, wash hand basin, and bath with overhead shower unit.