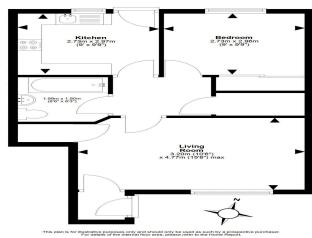

The property opens to an entrance vestibule that leads to the front facing living room featuring twin windows, deep storage cupboard, and the hallway off. The internal hall has another storage cupboard and the rest of the accommodation off. The kitchen is situated to the rear and benefits from tiled floor, base and wall units, slot in cooker, freestanding fridge freezer, washing machine, and gives direct access to the rear garden. The double bedroom is also situated to the rear and has a large mirrored built in wardrobe. Completing the accommodation is the bathroom which has tiled floor, partially tiled walls, WC, wash hand basin, and bath with overhead shower unit.