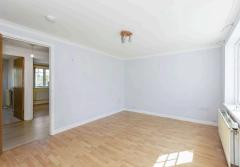

The property opens to an entrance vestibule that leads to the front facing living room featuring twin windows, deep storage cupboard, and the hallway off. The internal hall has another storage cupboard and the rest of the accommodation off. The kitchen is situated to the rear and benefits from tiled floor, base and wall units, slot in cooker, freestanding fridge freezer, washing machine, and gives direct access to the rear garden. The double bedroom is also situated to the rear and has a large mirrored built in wardrobe. Completing the accommodation is the bathroom which has tiled floor, partially tiled walls, WC, wash hand basin, and bath with overhead shower unit.