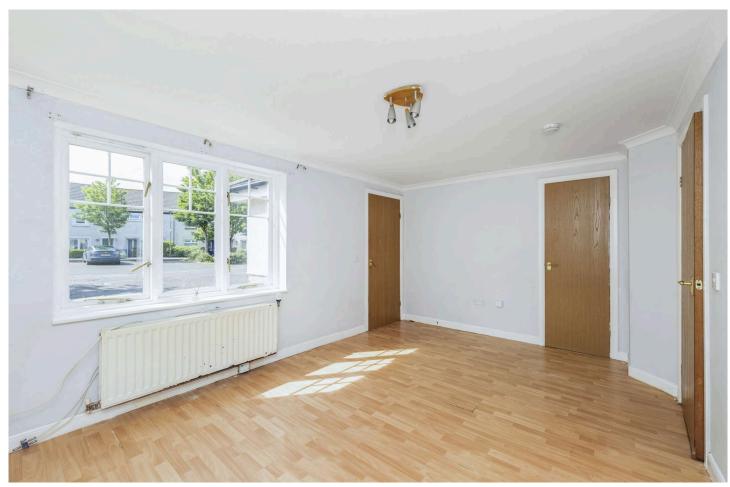

The property opens to an entrance vestibule that leads to the front facing living room featuring twin windows, deep storage cupboard, and the hallway off. The internal hall has another storage cupboard and the rest of the accommodation off. The kitchen is situated to the rear and benefits from tiled floor, base and wall units, slot in cooker, freestanding fridge freezer, washing machine, and gives direct access to the rear garden. The double bedroom is also situated to the rear and has a large mirrored built in wardrobe. Completing the accommodation is the bathroom which has tiled floor, partially tiled walls, WC, wash hand basin, and bath with overhead shower unit.