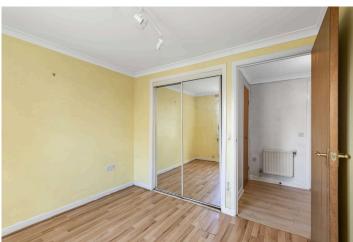

The property opens to an entrance vestibule that leads to the front facing living room featuring twin windows, deep storage cupboard, and the hallway off. The internal hall has another storage cupboard and the rest of the accommodation off. The kitchen is situated to the rear and benefits from tiled floor, base and wall units, slot in cooker, freestanding fridge freezer, washing machine, and gives direct access to the rear garden. The double bedroom is also situated to the rear and has a large mirrored built in wardrobe. Completing the accommodation is the bathroom which has tiled floor, partially tiled walls, WC, wash hand basin, and bath with overhead shower unit.