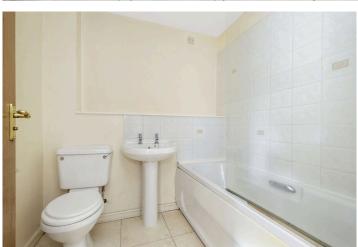

The property opens to an entrance vestibule that leads to the front facing living room featuring twin windows, deep storage cupboard, and the hallway off. The internal hall has another storage cupboard and the rest of the accommodation off. The kitchen is situated to the rear and benefits from tiled floor, base and wall units, slot in cooker, freestanding fridge freezer, washing machine, and gives direct access to the rear garden. The double bedroom is also situated to the rear and has a large mirrored built in wardrobe. Completing the accommodation is the bathroom which has tiled floor, partially tiled walls, WC, wash hand basin, and bath with overhead shower unit.