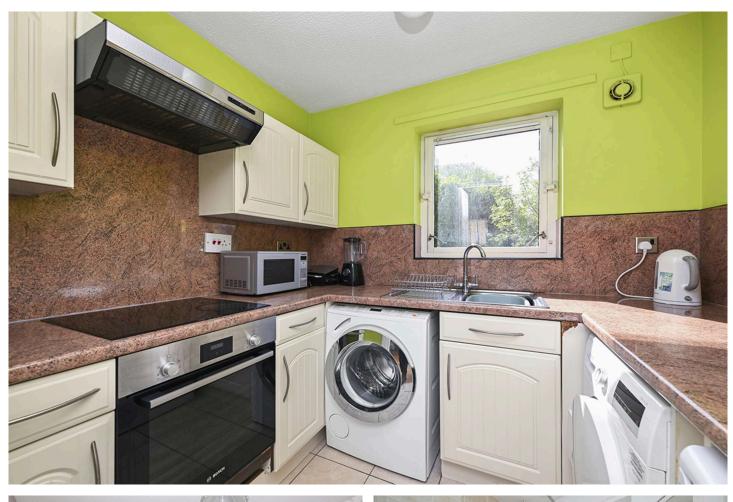

The flat opens to an entrance hallway with a built-in storage cupboard, Entryphone, and gives access to much of the accommodation. The well-proportioned living room is situated to the front of the property and benefits from twin windows and has the kitchen off. The kitchen is rear facing and features base and wall units, an integrated oven and electric hob, as well as freestanding washing machine and undercounter fridge freezer. A double bedroom is found to the front of the property which benefits from a large built-in mirrored wardrobe. Completing the accommodation is the rear facing bathroom with a tiled floor, WC, wash hand basin within a vanity unit, bath with overhead electric shower, and a handy built in cupboard.