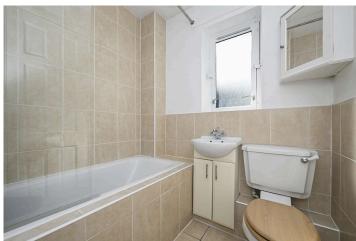

The flat opens to an entrance hallway with a built-in storage cupboard, Entryphone, and gives access to much of the accommodation. The well-proportioned living room is situated to the front of the property and benefits from twin windows and has the kitchen off. The kitchen is rear facing and features base and wall units, an integrated oven and electric hob, as well as freestanding washing machine and undercounter fridge freezer. A double bedroom is found to the front of the property which benefits from a large built-in mirrored wardrobe. Completing the accommodation is the rear facing bathroom with a tiled floor, WC, wash hand basin within a vanity unit, bath with overhead electric shower, and a handy built in cupboard.