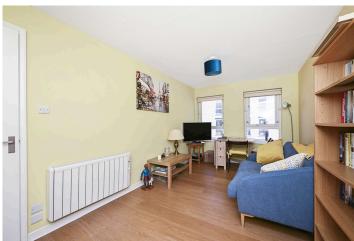

The flat opens to an entrance hallway with a built-in storage cupboard, Entryphone, and gives access to much of the accommodation. The well-proportioned living room is situated to the front of the property and benefits from twin windows and has the kitchen off. The kitchen is rear facing and features base and wall units, an integrated oven and electric hob, as well as freestanding washing machine and undercounter fridge freezer. A double bedroom is found to the front of the property which benefits from a large built-in mirrored wardrobe. Completing the accommodation is the rear facing bathroom with a tiled floor, WC, wash hand basin within a vanity unit, bath with overhead electric shower, and a handy built in cupboard.