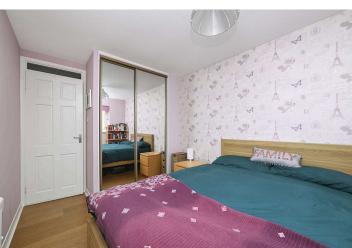

The flat opens to an entrance hallway with a built-in storage cupboard, Entryphone, and gives access to much of the accommodation. The well-proportioned living room is situated to the front of the property and benefits from twin windows and has the kitchen off. The kitchen is rear facing and features base and wall units, an integrated oven and electric hob, as well as freestanding washing machine and undercounter fridge freezer. A double bedroom is found to the front of the property which benefits from a large built-in mirrored wardrobe. Completing the accommodation is the rear facing bathroom with a tiled floor, WC, wash hand basin within a vanity unit, bath with overhead electric shower, and a handy built in cupboard.