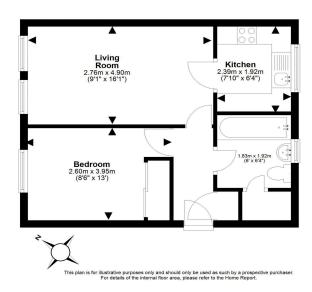

The flat opens to an entrance hallway with a built-in storage cupboard, Entryphone, and gives access to much of the accommodation. The well-proportioned living room is situated to the front of the property and benefits from twin windows and has the kitchen off. The kitchen is rear facing and features base and wall units, an integrated oven and electric hob, as well as freestanding washing machine and undercounter fridge freezer. A double bedroom is found to the front of the property which benefits from a large built-in mirrored wardrobe. Completing the accommodation is the rear facing bathroom with a tiled floor, WC, wash hand basin within a vanity unit, bath with overhead electric shower, and a handy built in cupboard.