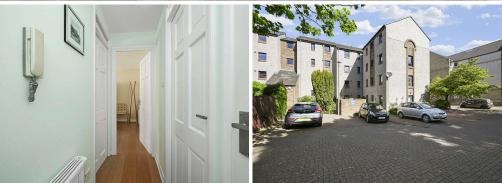

The flat opens to an entrance hallway with a built-in storage cupboard, Entryphone, and gives access to much of the accommodation. The well-proportioned living room is situated to the front of the property and benefits from twin windows and has the kitchen off. The kitchen is rear facing and features base and wall units, an integrated oven and electric hob, as well as freestanding washing machine and undercounter fridge freezer. A double bedroom is found to the front of the property which benefits from a large built-in mirrored wardrobe. Completing the accommodation is the rear facing bathroom with a tiled floor, WC, wash hand basin within a vanity unit, bath with overhead electric shower, and a handy built in cupboard.