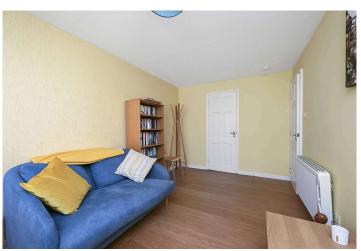

The flat opens to an entrance hallway with a built-in storage cupboard, Entryphone, and gives access to much of the accommodation. The well-proportioned living room is situated to the front of the property and benefits from twin windows and has the kitchen off. The kitchen is rear facing and features base and wall units, an integrated oven and electric hob, as well as freestanding washing machine and undercounter fridge freezer. A double bedroom is found to the front of the property which benefits from a large built-in mirrored wardrobe. Completing the accommodation is the rear facing bathroom with a tiled floor, WC, wash hand basin within a vanity unit, bath with overhead electric shower, and a handy built in cupboard.