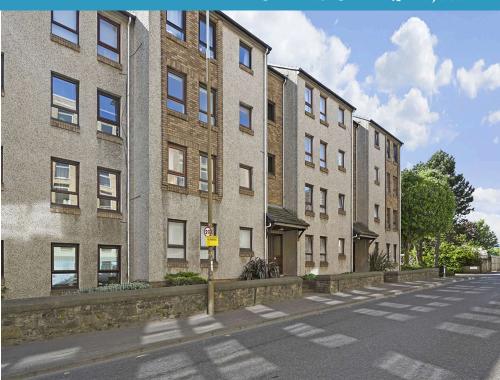

The flat opens to an entrance hallway with a built-in storage cupboard, Entryphone, and gives access to much of the accommodation. The well-proportioned living room is situated to the front of the property and benefits from twin windows and has the kitchen off. The kitchen is rear facing and features base and wall units, an integrated oven and electric hob, as well as freestanding washing machine and undercounter fridge freezer. A double bedroom is found to the front of the property which benefits from a large built-in mirrored wardrobe. Completing the accommodation is the rear facing bathroom with a tiled floor, WC, wash hand basin within a vanity unit, bath with overhead electric shower, and a handy built in cupboard.

Additional benefits include electric heating, double glazing, and residents parking (permit through factor) within a private car park.

Factor - Trinity Factors which is paid annually. The 2024 invoice was for £464.48.