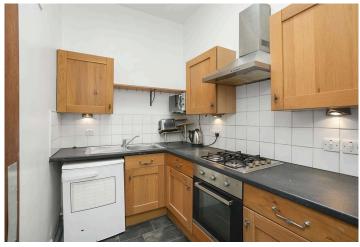

Accessed via a shared stairwell, the property opens to an entrance hallway featuring an entry phone, overhead clothes pulley, storage cupboard (which houses a washing machine and freezer), and gives access to the rest of the accommodation. The front facing living room has twin windows, views of Calton Hill, electric fireplace within a surround, and plain cornice. The kitchen is located to the rear and benefits from a range of base and wall units, sink unit, integrated oven and hob, and an undercounter fridge freezer. There is a double bedroom to the rear of the flat which has integrated mirrored wardrobe, and an ensuite off. The ensuite benefits from a WC with hidden cistern. wash hand basin, shower unit, and a fitted mirror. A second double bedroom is situated to the front which benefits from plenty of natural light. Completing the accommodation is the front facing bathroom which has a bath with overhead shower, wash hand basin, and a WC.