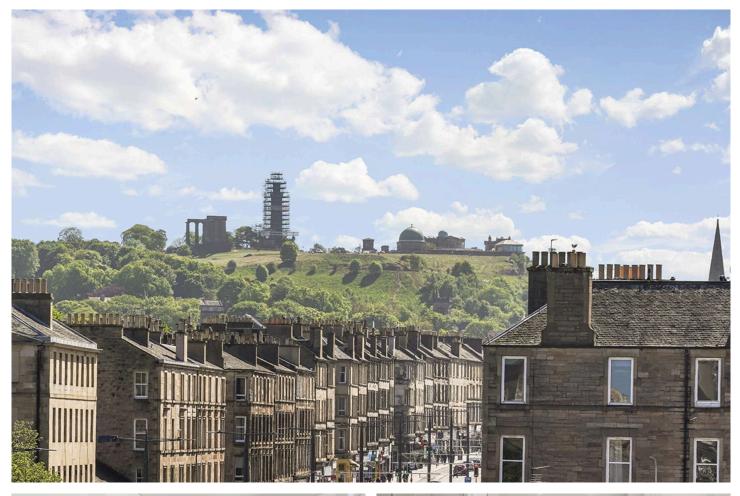

## OFFERS OVER £230,000

Viewing is highly recommended of this 2-bedroomed third floor flat which has recently been recarpeted and decorated by the current owner and is ideally located to take advantage of the many local amenities and regular bus and tram services Leith has to offer. The nearby cosmopolitan area of The Shore offers a choice of cafe's, bars and restaurants. The Ocean Terminal offers a multi-screen cinema, 24-hour gym, high street stores and a further choice of bistros and bars. An excellent public transport gives easy access to the city centre, International Airport, and surrounding areas.

Accessed via a shared stairwell, the property opens to an entrance hallway featuring an entry phone, overhead clothes pulley, storage cupboard (which houses a washing machine and freezer), and gives access to the rest of the accommodation. The front facing living room has twin windows, views of Calton Hill, electric fireplace within a surround, and plain cornice. The kitchen is located to the rear and benefits from a range of base and wall units, sink unit, integrated oven and hob, and an undercounter fridge freezer. There is a double bedroom to the rear of the flat which has integrated mirrored wardrobe, and an ensuite off. The ensuite benefits from a WC with hidden cistern. wash hand basin, shower unit, and a fitted mirror. A second double bedroom is situated to the front which benefits from plenty of natural light. Completing the accommodation is the front facing bathroom which has a bath with overhead shower, wash hand basin, and a WC.