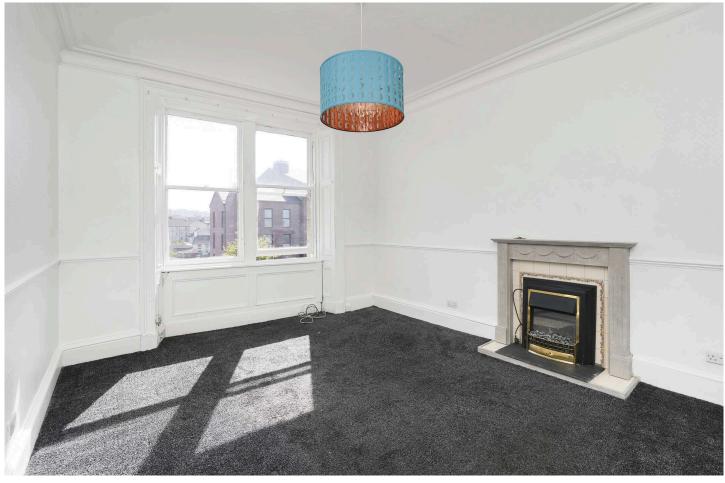

Accessed via a shared stairwell, the property opens to an entrance hallway featuring an entry phone, overhead clothes pulley, storage cupboard (which houses a washing machine and freezer), and gives access to the rest of the accommodation. The front facing living room has twin windows, views of Calton Hill, electric fireplace within a surround, and plain cornice. The kitchen is located to the rear and benefits from a range of base and wall units, sink unit, integrated oven and hob, and an undercounter fridge freezer. There is a double bedroom to the rear of the flat which has integrated mirrored wardrobe, and an ensuite off. The ensuite benefits from a WC with hidden cistern. wash hand basin, shower unit, and a fitted mirror. A second double bedroom is situated to the front which benefits from plenty of natural light. Completing the accommodation is the front facing bathroom which has a bath with overhead shower, wash hand basin, and a WC.