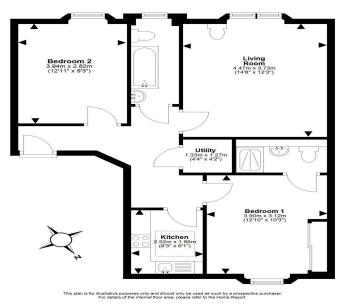

## Third Floor Flat - Buzzer 7

- Hallway
- Living room
- Kitchen
- 2 double bedroom (one with ensuite)
- Bathroom
- Gas central heating
- Double glazing
- Shared rear garden
- Views towards Calton Hill
- On street parkling (Zoned)

Accessed via a shared stairwell, the property opens to an entrance hallway featuring an entry phone, overhead clothes pulley, storage cupboard (which houses a washing machine and freezer), and gives access to the rest of the accommodation. The front facing living room has twin windows, views of Calton Hill, electric fireplace within a surround, and plain cornice. The kitchen is located to the rear and benefits from a range of base and wall units, sink unit, integrated oven and hob, and an undercounter fridge freezer. There is a double bedroom to the rear of the flat which has integrated mirrored wardrobe, and an ensuite off. The ensuite benefits from a WC with hidden cistern. wash hand basin, shower unit, and a fitted mirror. A second double bedroom is situated to the front which benefits from plenty of natural light. Completing the accommodation is the front facing bathroom which has a bath with overhead shower, wash hand basin, and a WC.