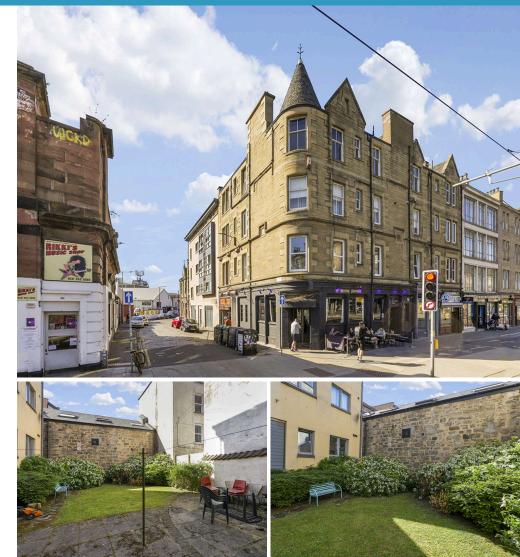

## OFFERS OVER £230,000

Viewing is highly recommended of this 2-bedroomed third floor flat which has recently been recarpeted and decorated by the current owner and is ideally located to take advantage of the many local amenities and regular bus and tram services Leith has to offer. The nearby cosmopolitan area of The Shore offers a choice of cafe's, bars and restaurants. The Ocean Terminal offers a multi-screen cinema, 24-hour gym, high street stores and a further choice of bistros and bars. An excellent public transport gives easy access to the city centre, International Airport, and surrounding areas.

Accessed via a shared stairwell, the property opens to an entrance hallway featuring an entry phone, overhead clothes pulley, storage cupboard (which houses a washing machine and freezer), and gives access to the rest of the accommodation. The front facing living room has twin windows, views of Calton Hill, electric fireplace within a surround, and plain cornice. The kitchen is located to the rear and benefits from a range of base and wall units, sink unit, integrated oven and hob, and an undercounter fridge freezer. There is a double bedroom to the rear of the flat which has integrated mirrored wardrobe, and an ensuite off. The ensuite benefits from a WC with hidden cistern. wash hand basin, shower unit, and a fitted mirror. A second double bedroom is situated to the front which benefits from plenty of natural light. Completing the accommodation is the front facing bathroom which has a bath with overhead shower, wash hand basin, and a WC.

Additional benefits include gas central heating complimented by double glazed windows, access to a shared rear garden and zoned on street parking.