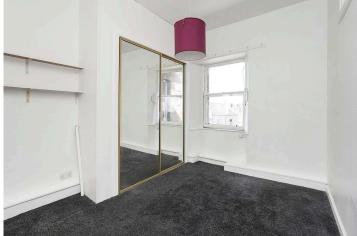

Accessed via a shared stairwell, the property opens to an entrance hallway featuring an entry phone, overhead clothes pulley, storage cupboard (which houses a washing machine and freezer), and gives access to the rest of the accommodation. The front facing living room has twin windows, views of Calton Hill, electric fireplace within a surround, and plain cornice. The kitchen is located to the rear and benefits from a range of base and wall units, sink unit, integrated oven and hob, and an undercounter fridge freezer. There is a double bedroom to the rear of the flat which has integrated mirrored wardrobe, and an ensuite off. The ensuite benefits from a WC with hidden cistern. wash hand basin, shower unit, and a fitted mirror. A second double bedroom is situated to the front which benefits from plenty of natural light. Completing the accommodation is the front facing bathroom which has a bath with overhead shower, wash hand basin, and a WC.