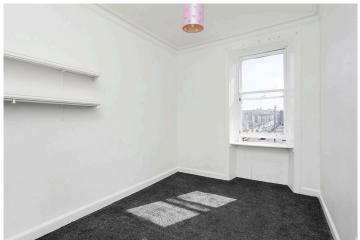

Accessed via a shared stairwell, the property opens to an entrance hallway featuring an entry phone, overhead clothes pulley, storage cupboard (which houses a washing machine and freezer), and gives access to the rest of the accommodation. The front facing living room has twin windows, views of Calton Hill, electric fireplace within a surround, and plain cornice. The kitchen is located to the rear and benefits from a range of base and wall units, sink unit, integrated oven and hob, and an undercounter fridge freezer. There is a double bedroom to the rear of the flat which has integrated mirrored wardrobe, and an ensuite off. The ensuite benefits from a WC with hidden cistern. wash hand basin, shower unit, and a fitted mirror. A second double bedroom is situated to the front which benefits from plenty of natural light. Completing the accommodation is the front facing bathroom which has a bath with overhead shower, wash hand basin, and a WC.