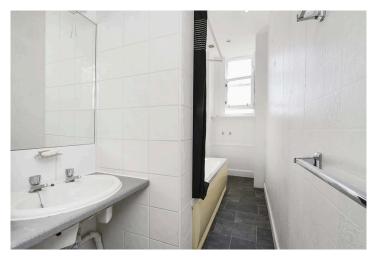

Accessed via a shared stairwell, the property opens to an entrance hallway featuring an entry phone, overhead clothes pulley, storage cupboard (which houses a washing machine and freezer), and gives access to the rest of the accommodation. The front facing living room has twin windows, views of Calton Hill, electric fireplace within a surround, and plain cornice. The kitchen is located to the rear and benefits from a range of base and wall units, sink unit, integrated oven and hob, and an undercounter fridge freezer. There is a double bedroom to the rear of the flat which has integrated mirrored wardrobe, and an ensuite off. The ensuite benefits from a WC with hidden cistern. wash hand basin, shower unit, and a fitted mirror. A second double bedroom is situated to the front which benefits from plenty of natural light. Completing the accommodation is the front facing bathroom which has a bath with overhead shower, wash hand basin, and a WC.