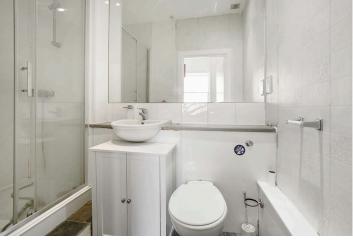

Accessed via a shared stairwell, the property opens to an entrance hallway featuring an entry phone, overhead clothes pulley, storage cupboard (which houses a washing machine and freezer), and gives access to the rest of the accommodation. The front facing living room has twin windows, views of Calton Hill, electric fireplace within a surround, and plain cornice. The kitchen is located to the rear and benefits from a range of base and wall units, sink unit, integrated oven and hob, and an undercounter fridge freezer. There is a double bedroom to the rear of the flat which has integrated mirrored wardrobe, and an ensuite off. The ensuite benefits from a WC with hidden cistern. wash hand basin, shower unit, and a fitted mirror. A second double bedroom is situated to the front which benefits from plenty of natural light. Completing the accommodation is the front facing bathroom which has a bath with overhead shower, wash hand basin, and a WC.