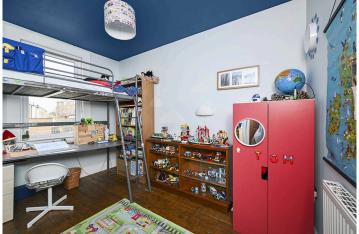

Upstairs the landing gives access to the rest of the accommodation and has a hatch to the attic. A well-proportioned double bedroom is situated to the front of the house. The second double bedroom is to the rear and has a wooden floor. The rear facing family bathroom completes the accommodation and has partially tiled walls, bath with an overhead shower, WC, wash hand basin within a vanity unit, and a heated towel rail.