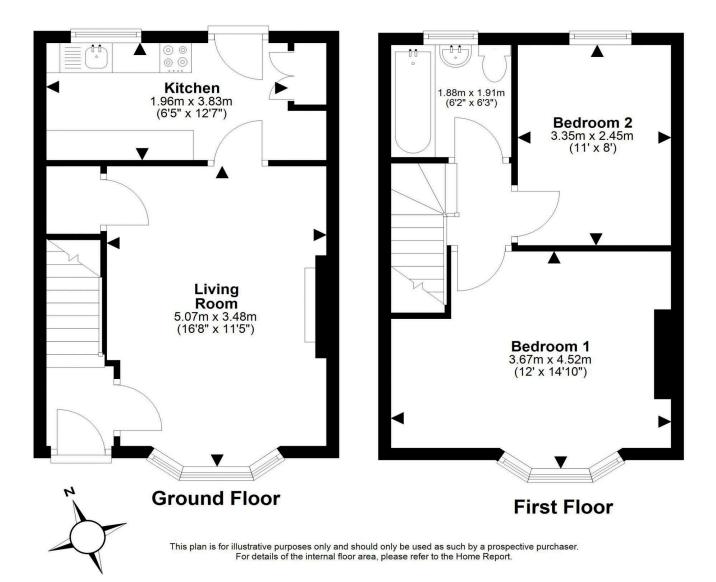

The property opens to an entrance hallway which has stairs to the upper level (with built in storage), and the living room off. The bright, front facing living room features a bay window, wooden floor, a handy built in cupboard, and the kitchen off. The kitchen is situated to the rear and has base and wall units, integrated oven and gas hob, a pantry cupboard, and gives direct access to the rear garden.

Upstairs the landing gives access to the rest of the accommodation and has a hatch to the attic. A well-proportioned double bedroom is situated to the front of the house. The second double bedroom is to the rear and has a wooden floor. The rear facing family bathroom completes the accommodation and has partially tiled walls, bath with an overhead shower, WC, wash hand basin within a vanity unit, and a heated towel rail.