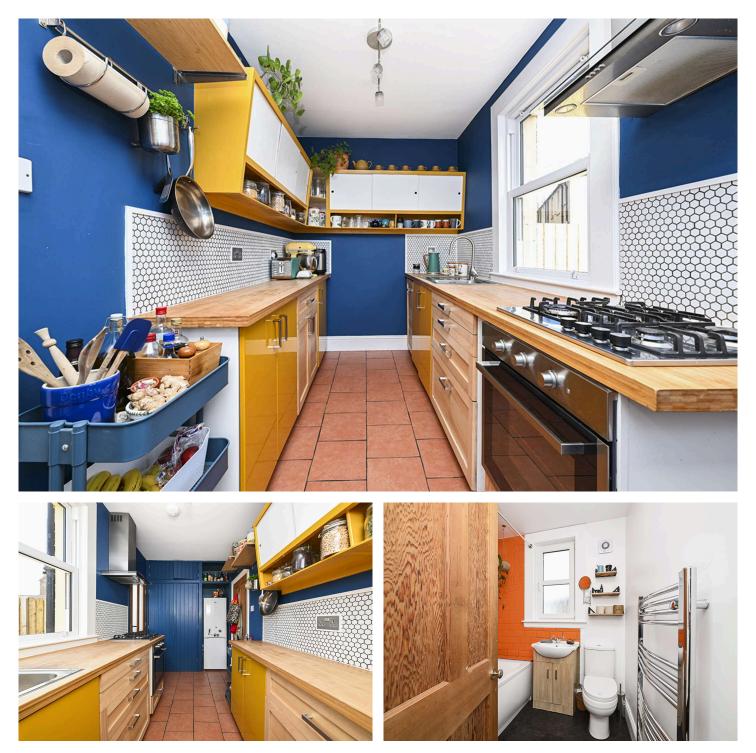

The property opens to an entrance hallway which has stairs to the upper level (with built in storage), and the living room off. The bright, front facing living room features a bay window, wooden floor, a handy built in cupboard, and the kitchen off. The kitchen is situated to the rear and has base and wall units, integrated oven and gas hob, a pantry cupboard, and gives direct access to the rear garden.

Upstairs the landing gives access to the rest of the accommodation and has a hatch to the attic. A well-proportioned double bedroom is situated to the front of the house. The second double bedroom is to the rear and has a wooden floor. The rear facing family bathroom completes the accommodation and has partially tiled walls, bath with an overhead shower, WC, wash hand basin within a vanity unit, and a heated towel rail.