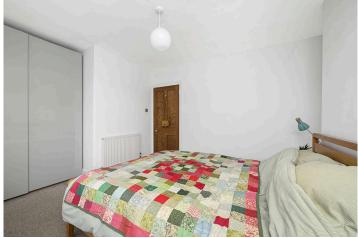

Upstairs the landing gives access to the rest of the accommodation and has a hatch to the attic. A well-proportioned double bedroom is situated to the front of the house. The second double bedroom is to the rear and has a wooden floor. The rear facing family bathroom completes the accommodation and has partially tiled walls, bath with an overhead shower, WC, wash hand basin within a vanity unit, and a heated towel rail.