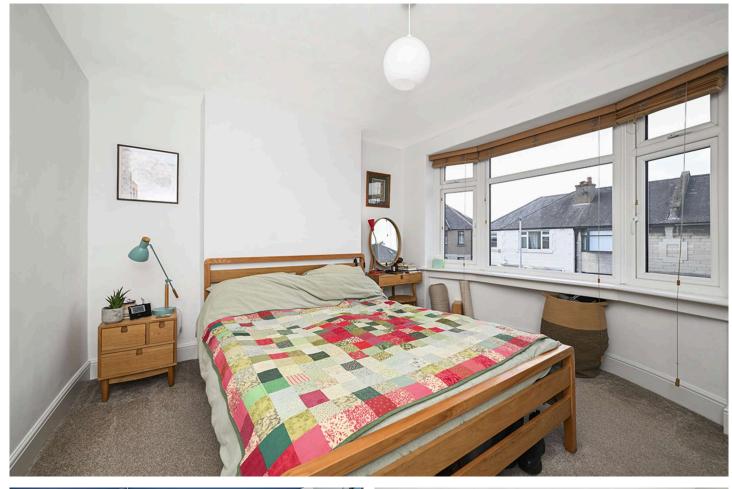

Upstairs the landing gives access to the rest of the accommodation and has a hatch to the attic. A well-proportioned double bedroom is situated to the front of the house. The second double bedroom is to the rear and has a wooden floor. The rear facing family bathroom completes the accommodation and has partially tiled walls, bath with an overhead shower, WC, wash hand basin within a vanity unit, and a heated towel rail.