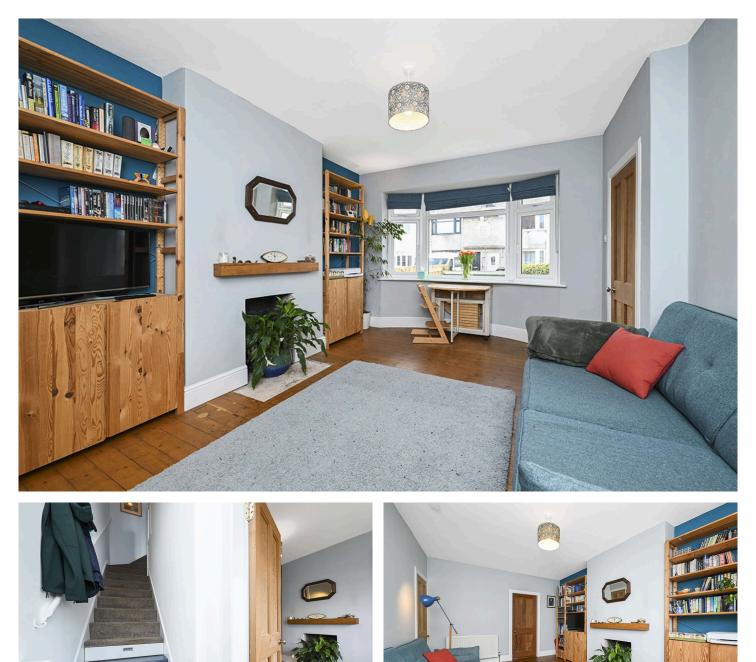

The property opens to an entrance hallway which has stairs to the upper level (with built in storage), and the living room off. The bright, front facing living room features a bay window, wooden floor, a handy built in cupboard, and the kitchen off. The kitchen is situated to the rear and has base and wall units, integrated oven and gas hob, a pantry cupboard, and gives direct access to the rear garden.