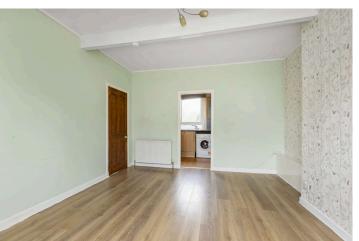

Accessed via a main door the property opens into the hallway with a deep storage cupboard. The front facing living room is of a generous size, has twin windows, and the kitchen off. The rear facing kitchen features base and wall units, integrated oven and gas hob, freestanding fridge freezer and washing machine. A double bedroom can be found to the front of the property, and a second double bedroom is located to the rear. Completing the accommodation is a rear facing shower room with splashboard walls, WC, wash hand basin, shower unit and heated towel rail.