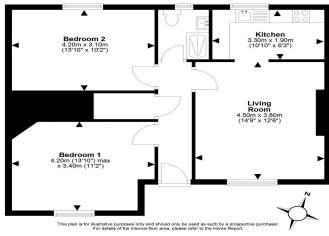

Accessed via a main door the property opens into the hallway with a deep storage cupboard. The front facing living room is of a generous size, has twin windows, and the kitchen off. The rear facing kitchen features base and wall units, integrated oven and gas hob, freestanding fridge freezer and washing machine. A double bedroom can be found to the front of the property, and a second double bedroom is located to the rear. Completing the accommodation is a rear facing shower room with splashboard walls, WC, wash hand basin, shower unit and heated towel rail.