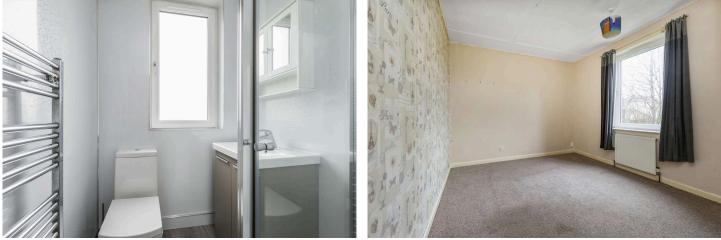

Accessed via a main door the property opens into the hallway with a deep storage cupboard. The front facing living room is of a generous size, has twin windows, and the kitchen off. The rear facing kitchen features base and wall units, integrated oven and gas hob, freestanding fridge freezer and washing machine. A double bedroom can be found to the front of the property, and a second double bedroom is located to the rear. Completing the accommodation is a rear facing shower room with splashboard walls, WC, wash hand basin, shower unit and heated towel rail.