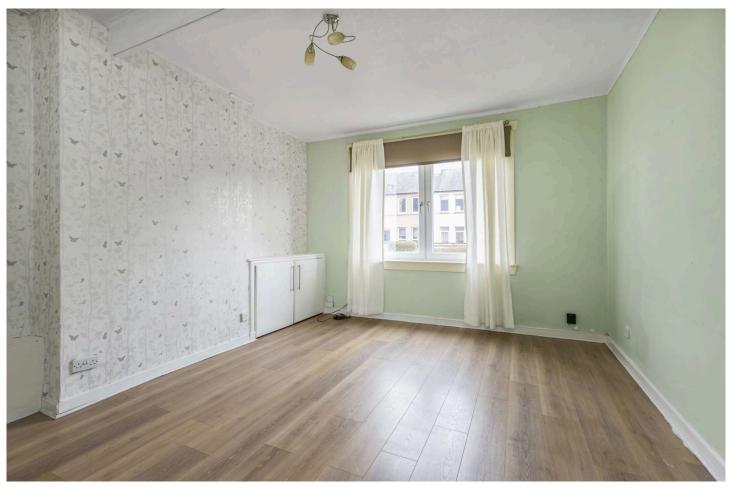

Accessed via a main door the property opens into the hallway with a deep storage cupboard. The front facing living room is of a generous size, has twin windows, and the kitchen off. The rear facing kitchen features base and wall units, integrated oven and gas hob, freestanding fridge freezer and washing machine. A double bedroom can be found to the front of the property, and a second double bedroom is located to the rear. Completing the accommodation is a rear facing shower room with splashboard walls, WC, wash hand basin, shower unit and heated towel rail.