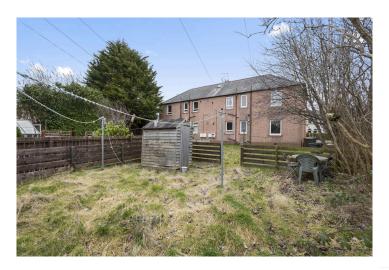

The property benefits from an enclosed private front garden and private rear garden area with hut. Additional benefits include unrestricted on street parking, gas central heating and double-glazed windows.