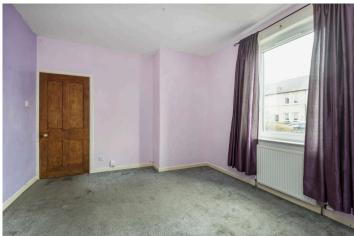

Accessed via a main door the property opens into the hallway with a deep storage cupboard. The front facing living room is of a generous size, has twin windows, and the kitchen off. The rear facing kitchen features base and wall units, integrated oven and gas hob, freestanding fridge freezer and washing machine. A double bedroom can be found to the front of the property, and a second double bedroom is located to the rear. Completing the accommodation is a rear facing shower room with splashboard walls, WC, wash hand basin, shower unit and heated towel rail.