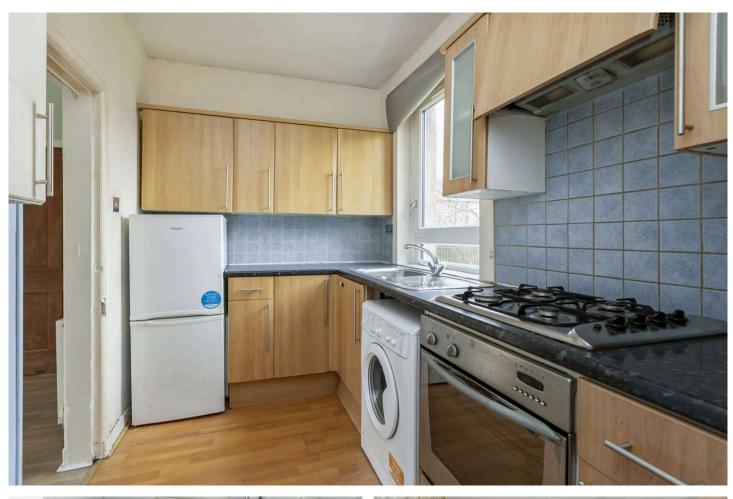

Accessed via a main door the property opens into the hallway with a deep storage cupboard. The front facing living room is of a generous size, has twin windows, and the kitchen off. The rear facing kitchen features base and wall units, integrated oven and gas hob, freestanding fridge freezer and washing machine. A double bedroom can be found to the front of the property, and a second double bedroom is located to the rear. Completing the accommodation is a rear facing shower room with splashboard walls, WC, wash hand basin, shower unit and heated towel rail.