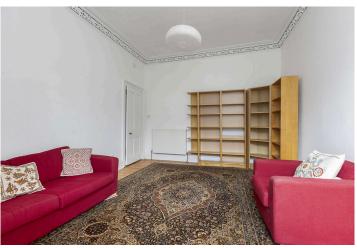

Recently upgraded by the current owner the property opens to an entrance hall with new carpets, an entry phone, and two deep storage cupboards, one which houses a bosh washing machine. Off the hallway, is the spacious front facing living room which features ornate cornicing and wooden floors. The kitchen, also to the front, has base and wall units, sink unit and several integrated appliances including an oven, hob, and fridge freezer.