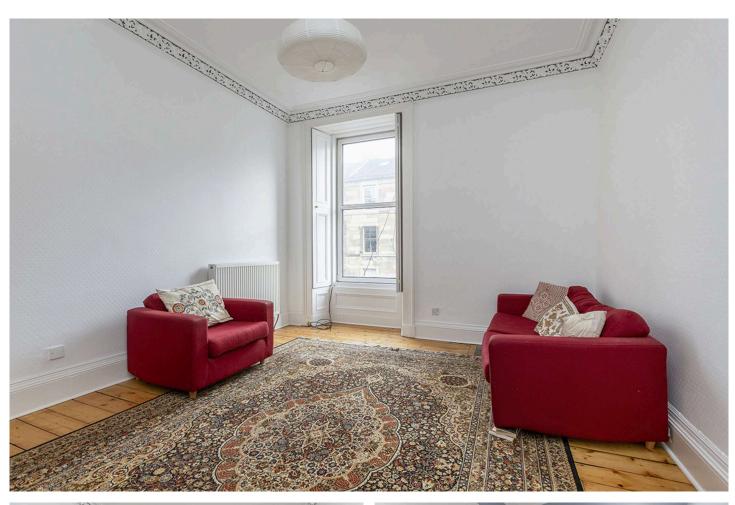

Recently upgraded by the current owner the property opens to an entrance hall with new carpets, an entry phone, and two deep storage cupboards, one which houses a bosh washing machine. Off the hallway, is the spacious front facing living room which features ornate cornicing and wooden floors. The kitchen, also to the front, has base and wall units, sink unit and several integrated appliances including an oven, hob, and fridge freezer.