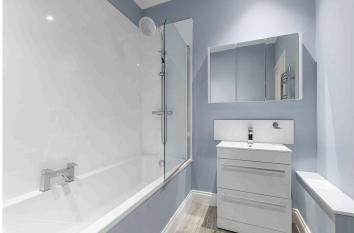

The bright double bedroom has two cupboard recesses, built in shelving and cornicing. To the rear is a modern bathroom comprising of a bath with overhead shower, wash hand basin within a vanity unit, mirrored medicine cabinet and a heated towel rail. A separate WC/cloakroom completes the property.