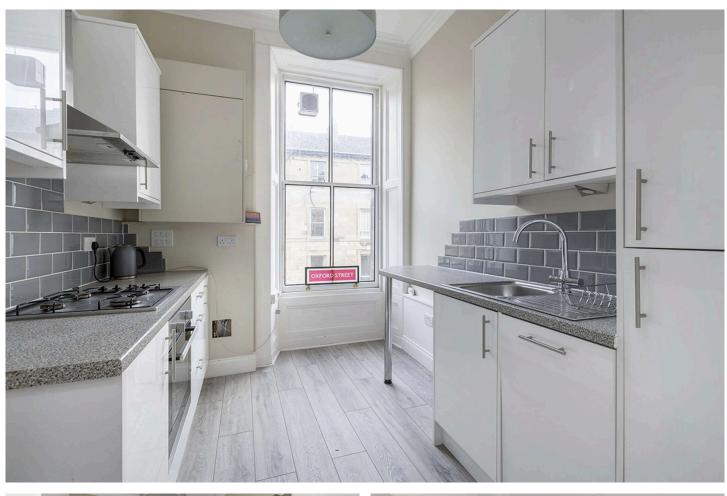

Recently upgraded by the current owner the property opens to an entrance hall with new carpets, an entry phone, and two deep storage cupboards, one which houses a bosh washing machine. Off the hallway, is the spacious front facing living room which features ornate cornicing and wooden floors. The kitchen, also to the front, has base and wall units, sink unit and several integrated appliances including an oven, hob, and fridge freezer.