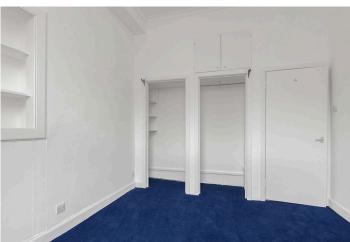

The bright double bedroom has two cupboard recesses, built in shelving and cornicing. To the rear is a modern bathroom comprising of a bath with overhead shower, wash hand basin within a vanity unit, mirrored medicine cabinet and a heated towel rail. A separate WC/cloakroom completes the property.