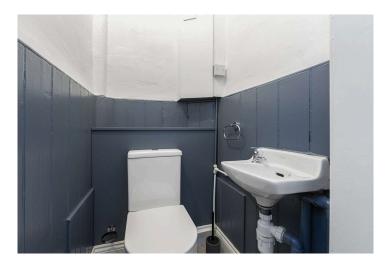

The bright double bedroom has two cupboard recesses, built in shelving and cornicing. To the rear is a modern bathroom comprising of a bath with overhead shower, wash hand basin within a vanity unit, mirrored medicine cabinet and a heated towel rail. A separate WC/cloakroom completes the property.