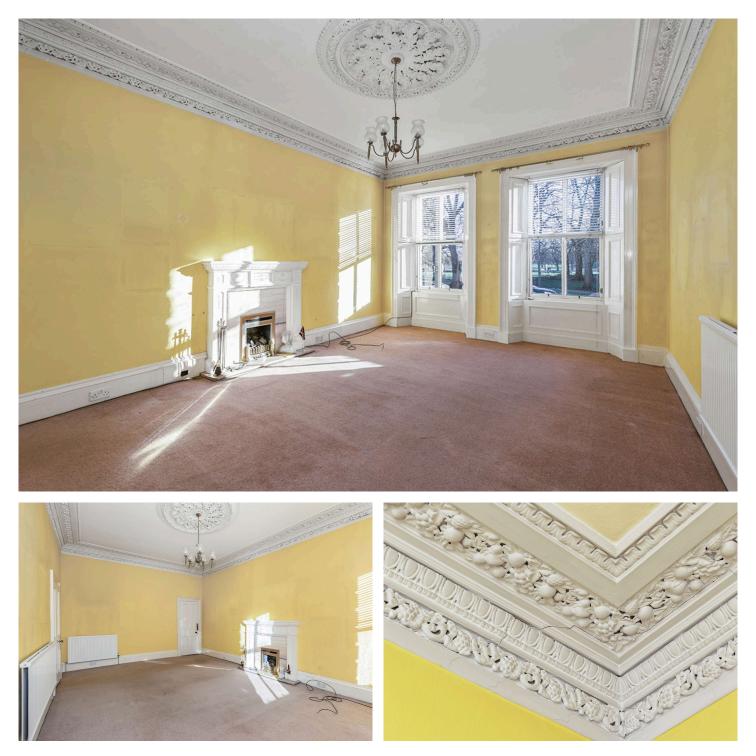

The property opens via a main door to an impressive entrance vestibule with ornate tiles, cornice and leads to the hallway. The large hallway features a stone floor, three deep built in cupboards, ornate cornice and most of the accommodation off. The front spacious front facing livingroom features twin sash and case windows looking over Leith Links, gas fire within a traditional surround, ornate cornice, ceiling rose, and access gives to the kitchen. The dining kitchen is situated to the rear, and feature base and wall united, integrated oven and gas hob, freestanding washing machine dishwasher, pantry cupboard and a small box room which is currently used as a study. There is a double bedroom to the front of the property with sash and case window. An additional two bedrooms are located to the rear of the flat, the largest of which having ornate cornice, ceiling rose and the rear vestibule off which gives direct access to the garden. Completing the accommodation is a family bathroom which has tiled walls, bath with overhead electric shower. WC. and wash hand basin.