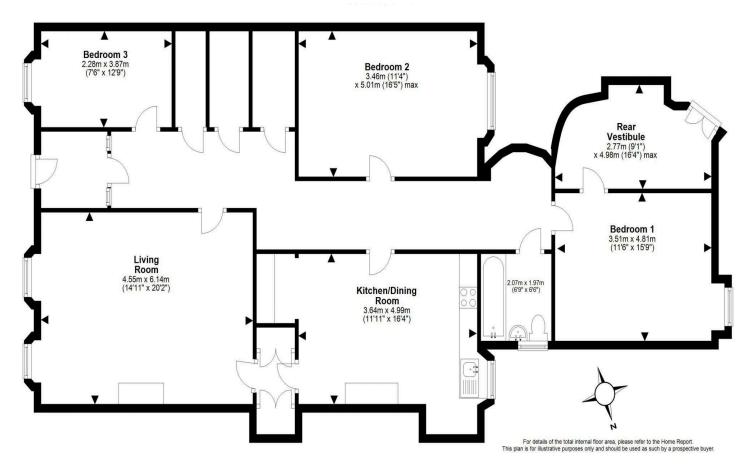

The property opens via a main door to an impressive entrance vestibule with ornate tiles, cornice and leads to the hallway. The large hallway features a stone floor, three deep built in cupboards, ornate cornice and most of the accommodation off. The front spacious front facing livingroom features twin sash and case windows looking over Leith Links, gas fire within a traditional surround, ornate cornice, ceiling rose, and access gives to the kitchen. The dining kitchen is situated to the rear, and feature base and wall united, integrated oven and gas hob, freestanding washing machine dishwasher, pantry cupboard and a small box room which is currently used as a study. There is a double bedroom to the front of the property with sash and case window. An additional two bedrooms are located to the rear of the flat, the largest of which having ornate cornice, ceiling rose and the rear vestibule off which gives direct access to the garden. Completing the accommodation is a family bathroom which has tiled walls, bath with overhead electric shower. WC. and wash hand basin.