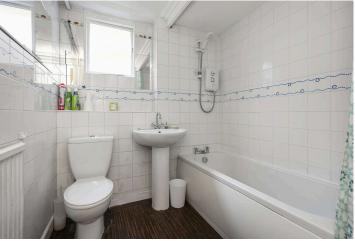

The property opens via a main door to an impressive entrance vestibule with ornate tiles, cornice and leads to the hallway. The large hallway features a stone floor, three deep built in cupboards, ornate cornice and most of the accommodation off. The front spacious front facing livingroom features twin sash and case windows looking over Leith Links, gas fire within a traditional surround, ornate cornice, ceiling rose, and access gives to the kitchen. The dining kitchen is situated to the rear, and feature base and wall united, integrated oven and gas hob, freestanding washing machine dishwasher, pantry cupboard and a small box room which is currently used as a study. There is a double bedroom to the front of the property with sash and case window. An additional two bedrooms are located to the rear of the flat, the largest of which having ornate cornice, ceiling rose and the rear vestibule off which gives direct access to the garden. Completing the accommodation is a family bathroom which has tiled walls, bath with overhead electric shower. WC. and wash hand basin.