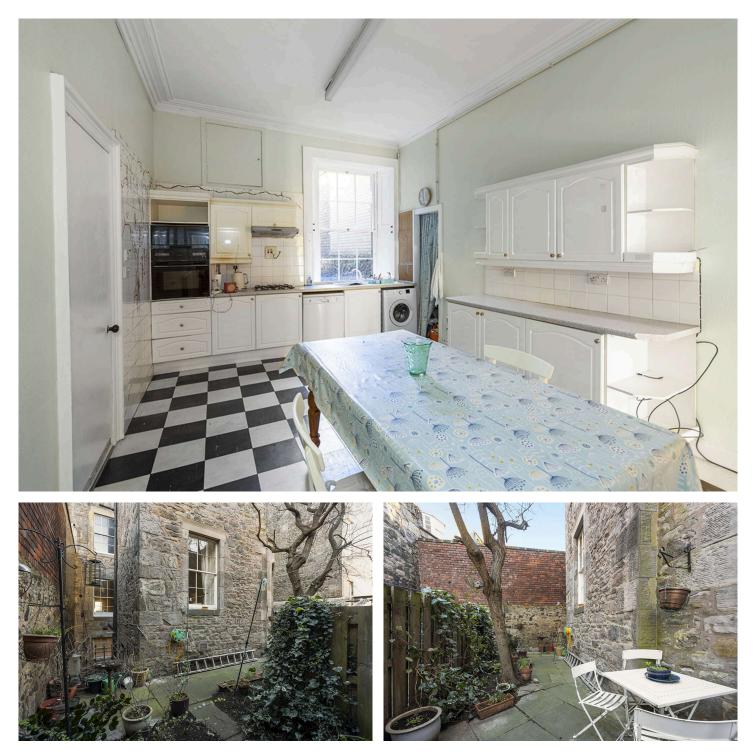

The property opens via a main door to an impressive entrance vestibule with ornate tiles, cornice and leads to the hallway. The large hallway features a stone floor, three deep built in cupboards, ornate cornice and most of the accommodation off. The front spacious front facing livingroom features twin sash and case windows looking over Leith Links, gas fire within a traditional surround, ornate cornice, ceiling rose, and access gives to the kitchen. The dining kitchen is situated to the rear, and feature base and wall united, integrated oven and gas hob, freestanding washing machine dishwasher, pantry cupboard and a small box room which is currently used as a study. There is a double bedroom to the front of the property with sash and case window. An additional two bedrooms are located to the rear of the flat, the largest of which having ornate cornice, ceiling rose and the rear vestibule off which gives direct access to the garden. Completing the accommodation is a family bathroom which has tiled walls, bath with overhead electric shower. WC. and wash hand basin.

The property benefits from an easy to maintain private rear garden ideal for al fresco dining. There is zoned/metered parking in the surrounding area and close access to the open spaces of Leith Links.