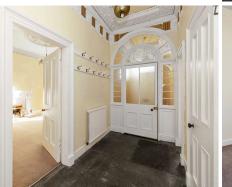

The property opens via a main door to an impressive entrance vestibule with ornate tiles, cornice and leads to the hallway. The large hallway features a stone floor, three deep built in cupboards, ornate cornice and most of the accommodation off. The front spacious front facing livingroom features twin sash and case windows looking over Leith Links, gas fire within a traditional surround, ornate cornice, ceiling rose, and access gives to the kitchen. The dining kitchen is situated to the rear, and feature base and wall united, integrated oven and gas hob, freestanding washing machine dishwasher, pantry cupboard and a small box room which is currently used as a study. There is a double bedroom to the front of the property with sash and case window. An additional two bedrooms are located to the rear of the flat, the largest of which having ornate cornice, ceiling rose and the rear vestibule off which gives direct access to the garden. Completing the accommodation is a family bathroom which has tiled walls, bath with overhead electric shower. WC. and wash hand basin.