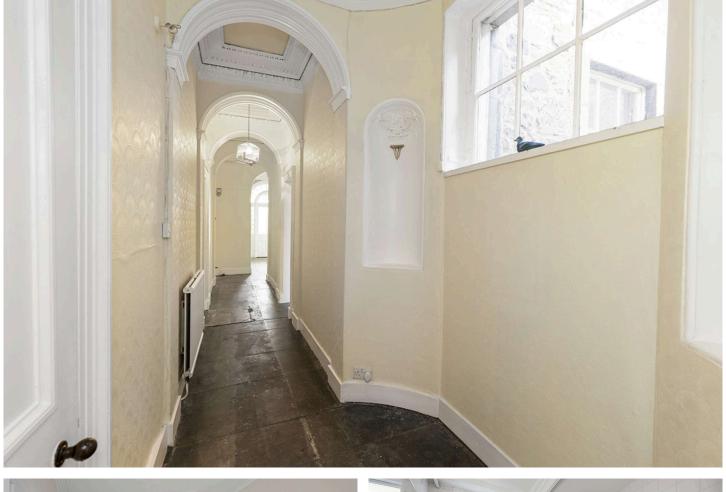

The property opens via a main door to an impressive entrance vestibule with ornate tiles, cornice and leads to the hallway. The large hallway features a stone floor, three deep built in cupboards, ornate cornice and most of the accommodation off. The front spacious front facing livingroom features twin sash and case windows looking over Leith Links, gas fire within a traditional surround, ornate cornice, ceiling rose, and access gives to the kitchen. The dining kitchen is situated to the rear, and feature base and wall united, integrated oven and gas hob, freestanding washing machine dishwasher, pantry cupboard and a small box room which is currently used as a study. There is a double bedroom to the front of the property with sash and case window. An additional two bedrooms are located to the rear of the flat, the largest of which having ornate cornice, ceiling rose and the rear vestibule off which gives direct access to the garden. Completing the accommodation is a family bathroom which has tiled walls, bath with overhead electric shower. WC. and wash hand basin.