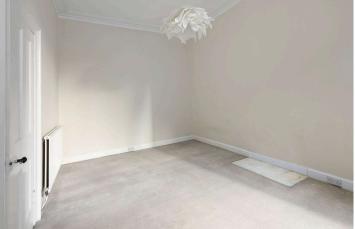

The property opens via a main door to an impressive entrance vestibule with ornate tiles, cornice and leads to the hallway. The large hallway features a stone floor, three deep built in cupboards, ornate cornice and most of the accommodation off. The front spacious front facing livingroom features twin sash and case windows looking over Leith Links, gas fire within a traditional surround, ornate cornice, ceiling rose, and access gives to the kitchen. The dining kitchen is situated to the rear, and feature base and wall united, integrated oven and gas hob, freestanding washing machine dishwasher, pantry cupboard and a small box room which is currently used as a study. There is a double bedroom to the front of the property with sash and case window. An additional two bedrooms are located to the rear of the flat, the largest of which having ornate cornice, ceiling rose and the rear vestibule off which gives direct access to the garden. Completing the accommodation is a family bathroom which has tiled walls, bath with overhead electric shower. WC. and wash hand basin.