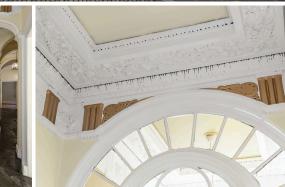

The property opens via a main door to an impressive entrance vestibule with ornate tiles, cornice and leads to the hallway. The large hallway features a stone floor, three deep built in cupboards, ornate cornice and most of the accommodation off. The front spacious front facing livingroom features twin sash and case windows looking over Leith Links, gas fire within a traditional surround, ornate cornice, ceiling rose, and access gives to the kitchen. The dining kitchen is situated to the rear, and feature base and wall united, integrated oven and gas hob, freestanding washing machine dishwasher, pantry cupboard and a small box room which is currently used as a study. There is a double bedroom to the front of the property with sash and case window. An additional two bedrooms are located to the rear of the flat, the largest of which having ornate cornice, ceiling rose and the rear vestibule off which gives direct access to the garden. Completing the accommodation is a family bathroom which has tiled walls, bath with overhead electric shower. WC. and wash hand basin.