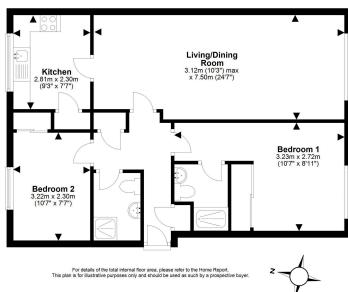

## **Ground Floor Flat**

- Hall
- · Livingroom/diningroom
- Modern fitted kitchem
- · 2 bedrooms (master en-suite)
- Wet room
- Gas central heating
- Double glazing
- Residents parking
- Secure entryphone system
- Shared landscaped gardens

Accessed via a secure communal stairwell, the property opens to an entrance hall with 2 handy storage cupboards (one of which houses the gas boiler), entry phone handset. The rear facing living room/diningroom is a generous size and overlooks the communal gardens and has the kitchen off. The modern kitchen is found to the front and features base and wall units, pantry cupboard, integrated electric hob, oven, a freestanding fridge freezer and a washing machine. The property benefits from a rear facing double bedroom which has a mirrored built-in wardrobe and en-suite off. The en-suite benefits from tiled walls, shower, WC and a wash hand basin. A second bedroom is situated to the front and has a built-in wardrobe. Completing the accommodation is a wet room with splashboard walls, main powered shower, WC, wash hand basin, and a heated towel rail.