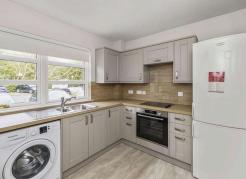

Accessed via a secure communal stairwell, the property opens to an entrance hall with 2 handy storage cupboards (one of which houses the gas boiler), entry phone handset. The rear facing living room/diningroom is a generous size and overlooks the communal gardens and has the kitchen off. The modern kitchen is found to the front and features base and wall units, pantry cupboard, integrated electric hob, oven, a freestanding fridge freezer and a washing machine. The property benefits from a rear facing double bedroom which has a mirrored built-in wardrobe and en-suite off. The en-suite benefits from tiled walls, shower, WC and a wash hand basin. A second bedroom is situated to the front and has a built-in wardrobe. Completing the accommodation is a wet room with splashboard walls, main powered shower, WC, wash hand basin, and a heated towel rail.