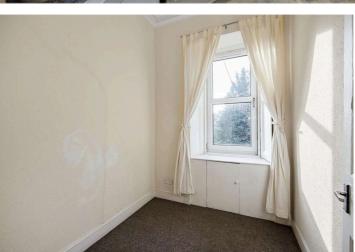

The flat opens to an entrance hall featuring a skylight allowing in plentiful natural light, Entryphone handset, a handy storage cupboard (housing the boiler) and gives access to the rest of the accommodation. The front facing living room is of a generous size, features twin windows and several traditional features including Edinburgh press, cornice and a ceiling rose. The kitchen is found to the rear, with base and wall units, integrated oven and hob, undercounter fridge freezer and a washing machine. To the rear are two double bedrooms one of which features Edinburgh press shelving. An additional single bedroom is also to the rear and would also make an ideal study. The bathroom has tiled floor, bath with overhead shower unit, wash hand basin and a heated towel rail. Separately a WC/cloakroom with a wash hand basin completes the accommodation.