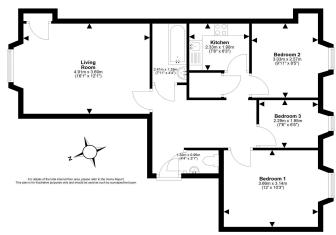

The flat opens to an entrance hall featuring a skylight allowing in plentiful natural light, Entryphone handset, a handy storage cupboard (housing the boiler) and gives access to the rest of the accommodation. The front facing living room is of a generous size, features twin windows and several traditional features including Edinburgh press, cornice and a ceiling rose. The kitchen is found to the rear, with base and wall units, integrated oven and hob, undercounter fridge freezer and a washing machine. To the rear are two double bedrooms one of which features Edinburgh press shelving. An additional single bedroom is also to the rear and would also make an ideal study. The bathroom has tiled floor, bath with overhead shower unit, wash hand basin and a heated towel rail. Separately a WC/cloakroom with a wash hand basin completes the accommodation.