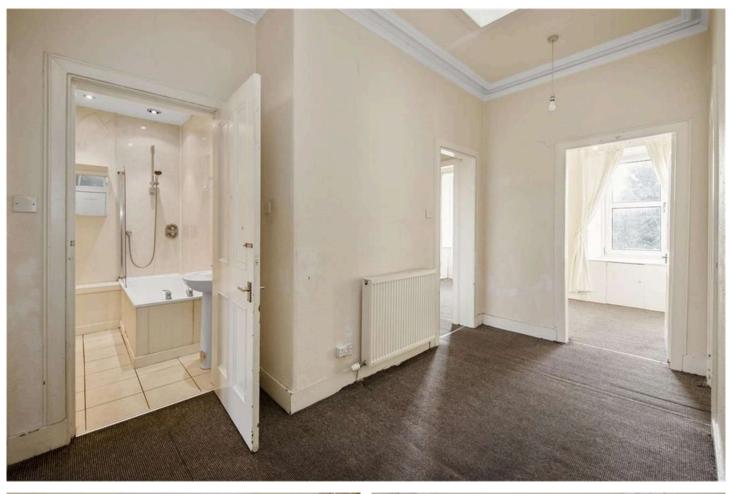

The flat opens to an entrance hall featuring a skylight allowing in plentiful natural light, Entryphone handset, a handy storage cupboard (housing the boiler) and gives access to the rest of the accommodation. The front facing living room is of a generous size, features twin windows and several traditional features including Edinburgh press, cornice and a ceiling rose. The kitchen is found to the rear, with base and wall units, integrated oven and hob, undercounter fridge freezer and a washing machine. To the rear are two double bedrooms one of which features Edinburgh press shelving. An additional single bedroom is also to the rear and would also make an ideal study. The bathroom has tiled floor, bath with overhead shower unit, wash hand basin and a heated towel rail. Separately a WC/cloakroom with a wash hand basin completes the accommodation.