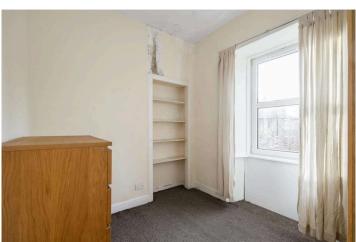

The flat opens to an entrance hall featuring a skylight allowing in plentiful natural light, Entryphone handset, a handy storage cupboard (housing the boiler) and gives access to the rest of the accommodation. The front facing living room is of a generous size, features twin windows and several traditional features including Edinburgh press, cornice and a ceiling rose. The kitchen is found to the rear, with base and wall units, integrated oven and hob, undercounter fridge freezer and a washing machine. To the rear are two double bedrooms one of which features Edinburgh press shelving. An additional single bedroom is also to the rear and would also make an ideal study. The bathroom has tiled floor, bath with overhead shower unit, wash hand basin and a heated towel rail. Separately a WC/cloakroom with a wash hand basin completes the accommodation.