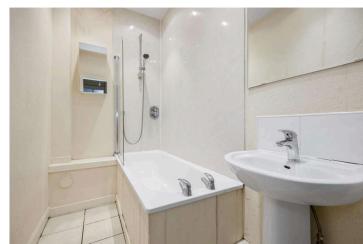

The flat opens to an entrance hall featuring a skylight allowing in plentiful natural light, Entryphone handset, a handy storage cupboard (housing the boiler) and gives access to the rest of the accommodation. The front facing living room is of a generous size, features twin windows and several traditional features including Edinburgh press, cornice and a ceiling rose. The kitchen is found to the rear, with base and wall units, integrated oven and hob, undercounter fridge freezer and a washing machine. To the rear are two double bedrooms one of which features Edinburgh press shelving. An additional single bedroom is also to the rear and would also make an ideal study. The bathroom has tiled floor, bath with overhead shower unit, wash hand basin and a heated towel rail. Separately a WC/cloakroom with a wash hand basin completes the accommodation.