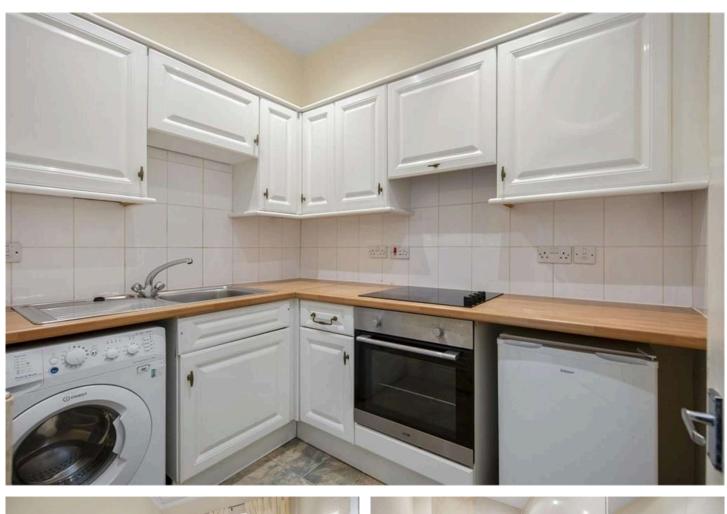

The flat opens to an entrance hall featuring a skylight allowing in plentiful natural light, Entryphone handset, a handy storage cupboard (housing the boiler) and gives access to the rest of the accommodation. The front facing living room is of a generous size, features twin windows and several traditional features including Edinburgh press, cornice and a ceiling rose. The kitchen is found to the rear, with base and wall units, integrated oven and hob, undercounter fridge freezer and a washing machine. To the rear are two double bedrooms one of which features Edinburgh press shelving. An additional single bedroom is also to the rear and would also make an ideal study. The bathroom has tiled floor, bath with overhead shower unit, wash hand basin and a heated towel rail. Separately a WC/cloakroom with a wash hand basin completes the accommodation.