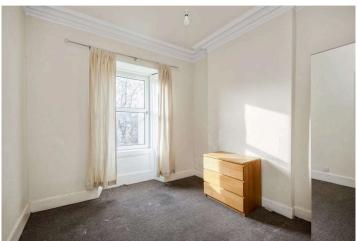

The flat opens to an entrance hall featuring a skylight allowing in plentiful natural light, Entryphone handset, a handy storage cupboard (housing the boiler) and gives access to the rest of the accommodation. The front facing living room is of a generous size, features twin windows and several traditional features including Edinburgh press, cornice and a ceiling rose. The kitchen is found to the rear, with base and wall units, integrated oven and hob, undercounter fridge freezer and a washing machine. To the rear are two double bedrooms one of which features Edinburgh press shelving. An additional single bedroom is also to the rear and would also make an ideal study. The bathroom has tiled floor, bath with overhead shower unit, wash hand basin and a heated towel rail. Separately a WC/cloakroom with a wash hand basin completes the accommodation.