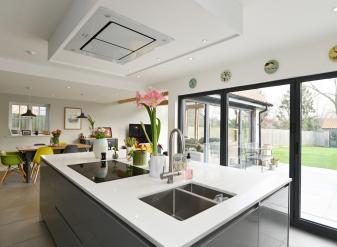

### The Property

Built in 2013, this detached four bedroom family home occupies a generous plot and abounds with contemporary style and classic charm. The green oak family room, with vaulted ceilings and bifold doors, flows seamlessly from the kitchen/dining area into an expansive paved terrace—ideal for alfresco living. Underfloor heating graces the ground floor, while first-floor rooms enjoy radiator warmth. A detached oak-framed home office/den with power and light sits neatly in the garden. To front there is ample off road parking