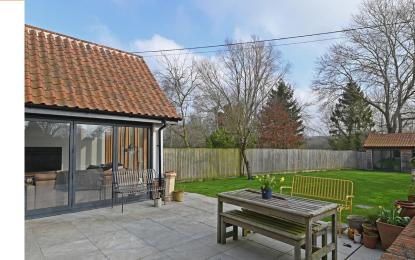

### The Property

Built in 2013, this detached four bedroom family home occupies a generous plot and abounds with contemporary style and classic charm. The green oak family room, with vaulted ceilings and bifold doors, flows seamlessly from the kitchen/dining area into an expansive paved terrace—ideal for alfresco living. Underfloor heating graces the ground floor, while first-floor rooms enjoy radiator warmth. A detached oak-framed home office/den with power and light sits neatly in the garden. To front there is ample off road parking