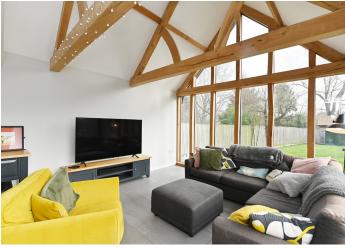

### The Property

Built in 2013, this detached four bedroom family home occupies a generous plot and abounds with contemporary style and classic charm. The green oak family room, with vaulted ceilings and bifold doors, flows seamlessly from the kitchen/dining area into an expansive paved terrace—ideal for alfresco living. Underfloor heating graces the ground floor, while first-floor rooms enjoy radiator warmth. A detached oak-framed home office/den with power and light sits neatly in the garden. To front there is ample off road parking