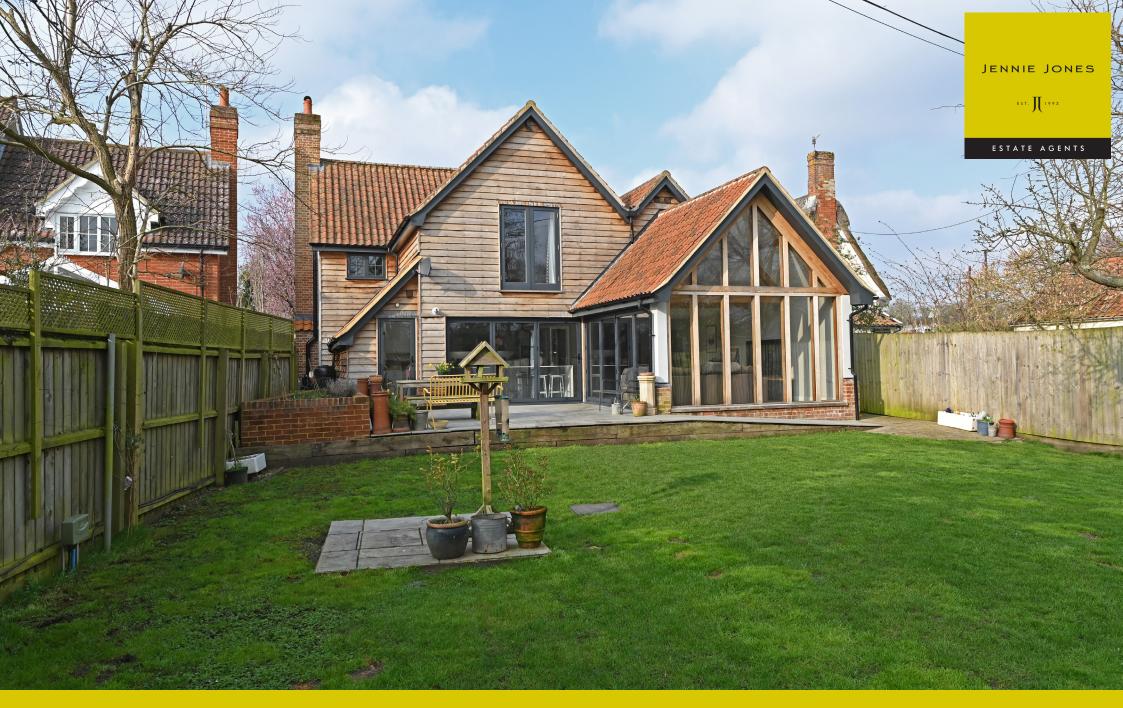

### The Property

Built in 2013, this detached four bedroom family home occupies a generous plot and abounds with contemporary style and classic charm. The green oak family room, with vaulted ceilings and bifold doors, flows seamlessly from the kitchen/dining area into an expansive paved terrace—ideal for alfresco living. Underfloor heating graces the ground floor, while first-floor rooms enjoy radiator warmth. A detached oak-framed home office/den with power and light sits neatly in the garden. To front there is ample off road parking