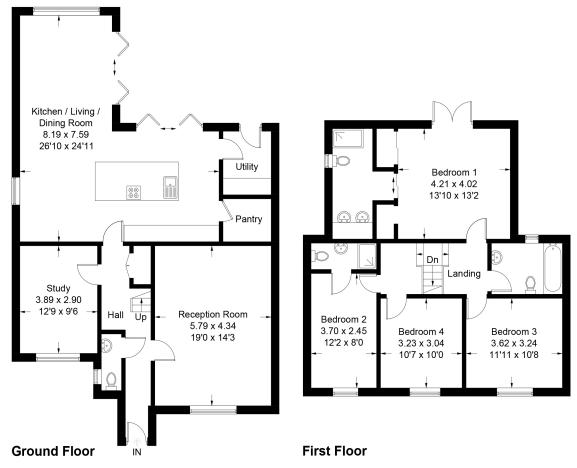

## **Clow Cottage, Hacheston**

Approximate Gross Internal Area = 182.1 sq m / 1960 sq ft

Illustration for identification purposes only, measurements are approximate, not to scale. floorplansUsketch.com © (ID1057017)