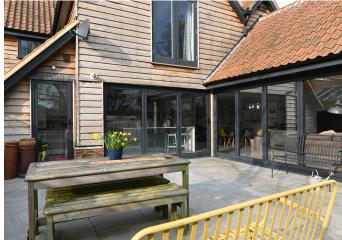

### The Property

Built in 2013, this detached four bedroom family home occupies a generous plot and abounds with contemporary style and classic charm. The green oak family room, with vaulted ceilings and bifold doors, flows seamlessly from the kitchen/dining area into an expansive paved terrace—ideal for alfresco living. Underfloor heating graces the ground floor, while first-floor rooms enjoy radiator warmth. A detached oak-framed home office/den with power and light sits neatly in the garden. To front there is ample off road parking