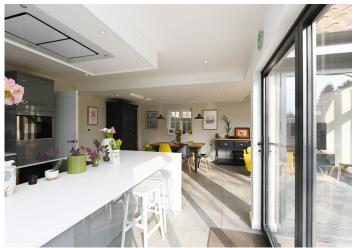

### The Property

Built in 2013, this detached four bedroom family home occupies a generous plot and abounds with contemporary style and classic charm. The green oak family room, with vaulted ceilings and bifold doors, flows seamlessly from the kitchen/dining area into an expansive paved terrace—ideal for alfresco living. Underfloor heating graces the ground floor, while first-floor rooms enjoy radiator warmth. A detached oak-framed home office/den with power and light sits neatly in the garden. To front there is ample off road parking