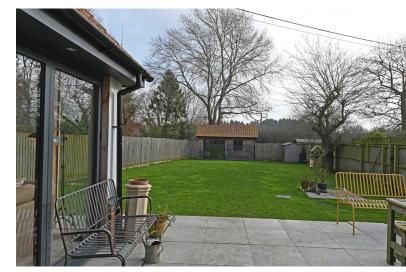

### The Property

Built in 2013, this detached four bedroom family home occupies a generous plot and abounds with contemporary style and classic charm. The green oak family room, with vaulted ceilings and bifold doors, flows seamlessly from the kitchen/dining area into an expansive paved terrace—ideal for alfresco living. Underfloor heating graces the ground floor, while first-floor rooms enjoy radiator warmth. A detached oak-framed home office/den with power and light sits neatly in the garden. To front there is ample off road parking