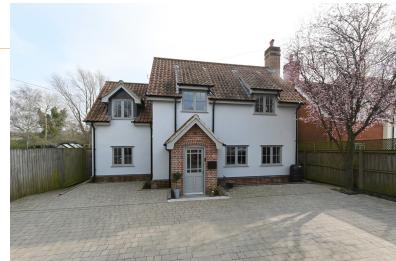

### The Property

Built in 2013, this detached four bedroom family home occupies a generous plot and abounds with contemporary style and classic charm. The green oak family room, with vaulted ceilings and bifold doors, flows seamlessly from the kitchen/dining area into an expansive paved terrace—ideal for alfresco living. Underfloor heating graces the ground floor, while first-floor rooms enjoy radiator warmth. A detached oak-framed home office/den with power and light sits neatly in the garden. To front there is ample off road parking