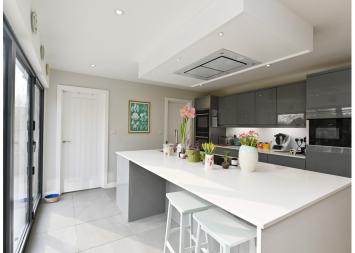

### The Property

Built in 2013, this detached four bedroom family home occupies a generous plot and abounds with contemporary style and classic charm. The green oak family room, with vaulted ceilings and bifold doors, flows seamlessly from the kitchen/dining area into an expansive paved terrace—ideal for alfresco living. Underfloor heating graces the ground floor, while first-floor rooms enjoy radiator warmth. A detached oak-framed home office/den with power and light sits neatly in the garden. To front there is ample off road parking