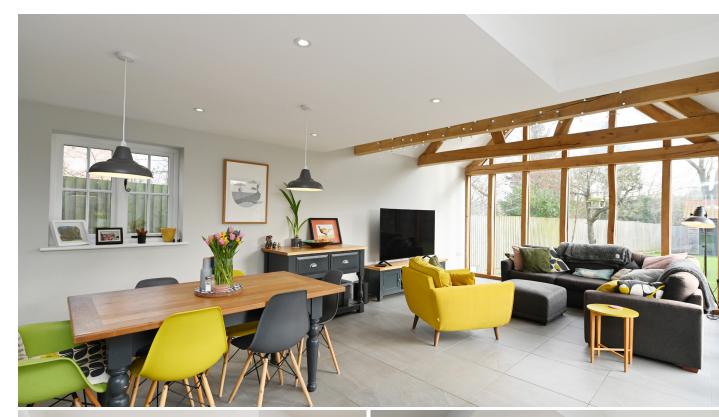

### The Property

Built in 2013, this detached four bedroom family home occupies a generous plot and abounds with contemporary style and classic charm. The green oak family room, with vaulted ceilings and bifold doors, flows seamlessly from the kitchen/dining area into an expansive paved terrace—ideal for alfresco living. Underfloor heating graces the ground floor, while first-floor rooms enjoy radiator warmth. A detached oak-framed home office/den with power and light sits neatly in the garden. To front there is ample off road parking