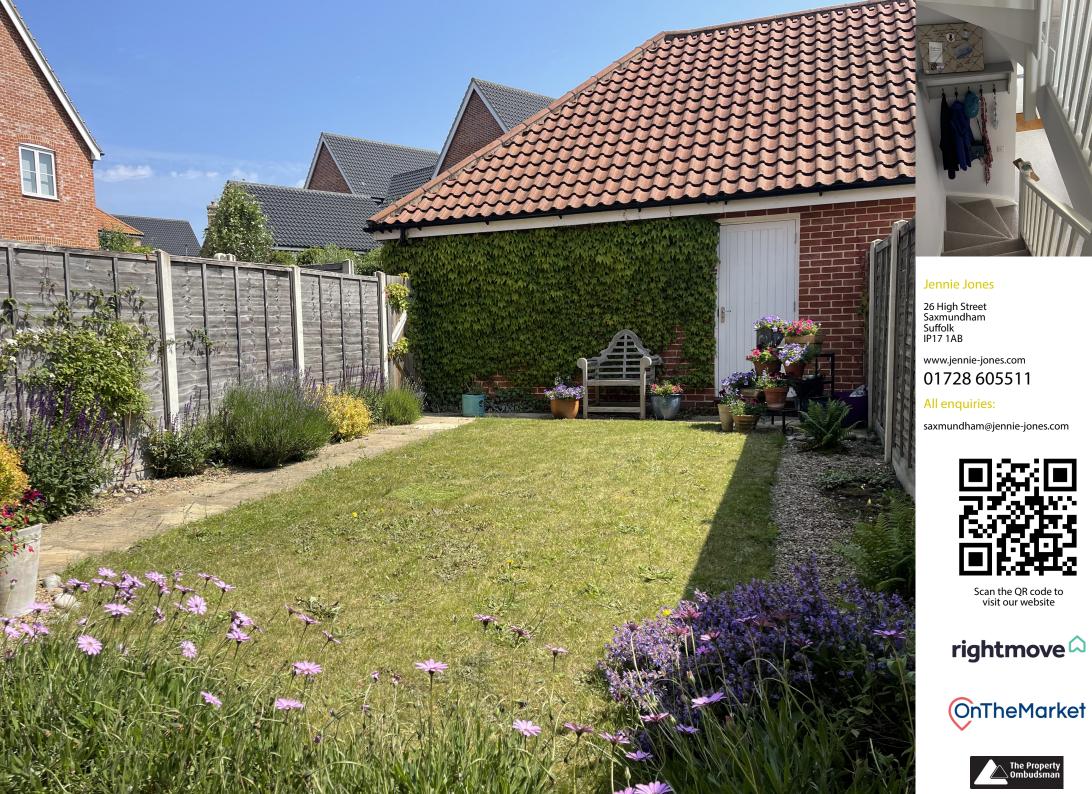

# 64 Beech Road, Saxmundham IP17 1FP

A well presented mid terrace three storey town house

Aldeburgh – 8 miles Snape Maltings – 5 miles Framlingham – 10 miles

Entrance Hall
Sitting Room
Cloakroom
Kitchen / Dining Room
Two Ensuites
Family Bathroom
Garage
Pretty enclosed Garden

#### The Property

Built by Hopkins Homes in 2017, this smart and stylish modern townhouse is set across three floors and offers a well-balanced layout ideal for family life or professional buyers. The home features a bright kitchen/dining space with French doors leading to a pretty enclosed garden, elegant shutters to several windows, and a thoughtfully designed interior.

Two of the three bedrooms benefit from en-suite shower rooms, and the house is warmed by gas-fired central heating. A garage lies to the rear of the property, accessed via the garden, and the home is offered with no onward chain.