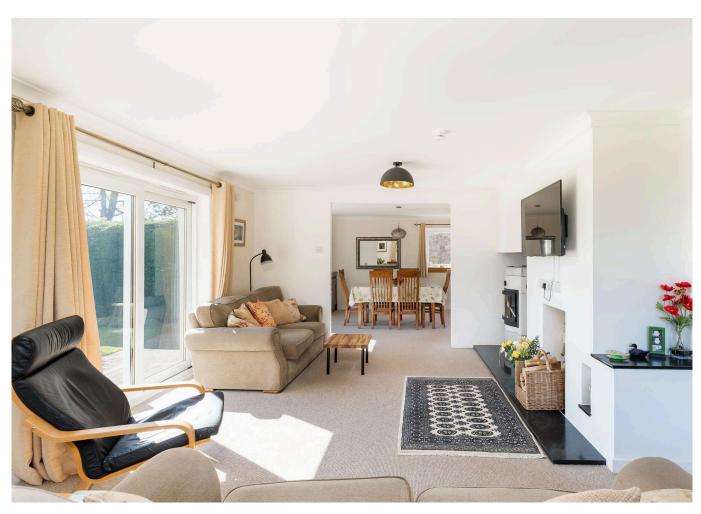

Downstairs includes three double bedrooms, family bathroom, ensuite, utility room, breakfasting kitchen, and the star of the show: a generous sitting/dining room overlooking the south-facing rear garden, accessed via patio doors. Upstairs is the fourth double bedroom, another bathroom, and a large family room/office suited to various uses

Further benefits include solar panels on the roof (which charge the electrics, hot water, and feed into a storage battery), a cosy wood-burning stove, LPG gas heating, double glazing, and beautiful green views from every window.