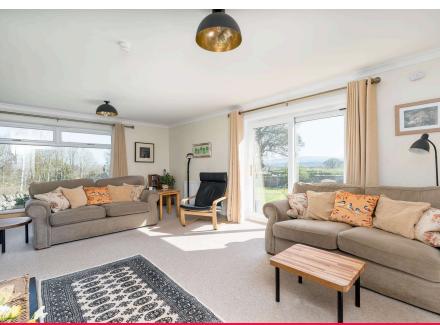

Downstairs includes three double bedrooms, family bathroom, ensuite, utility room, breakfasting kitchen, and the star of the show: a generous sitting/dining room overlooking the south-facing rear garden, accessed via patio doors. Upstairs is the fourth double bedroom, another bathroom, and a large family room/office suited to various uses

Further benefits include solar panels on the roof (which charge the electrics, hot water, and feed into a storage battery), a cosy wood-burning stove, LPG gas heating, double glazing, and beautiful green views from every window.