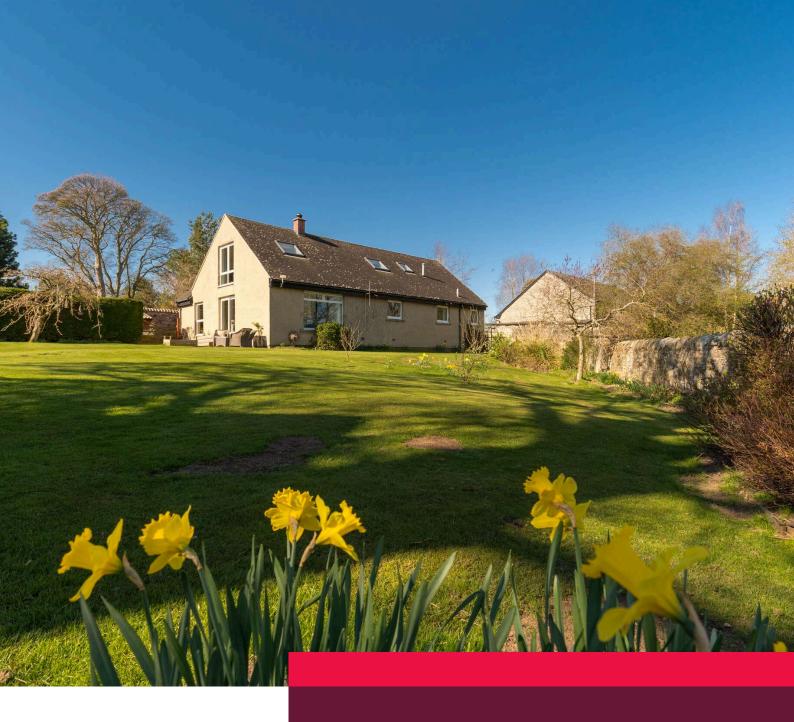

# Old Windymains House Old Windymains, near Humbie

Positioned on almost half an acre of land in the beautiful Scottish countryside, this delightful detached house offers spacious (223sqm), bright accommodation for the whole family.

Accessed via a shared road off the B6371, a wooden gate opens to a paved driveway, double garage with automatic door, Pod Point EV charger, large potting shed, and stables with hay/log store areas. The mature garden surrounding the house has been well-maintained and offers plenty of potential for those with a green thumb. The property is also being sold with a large adjacent plot of land covering over 4 acres.

Further benefits include solar panels on the roof (which charge the electrics, hot water, and feed into a storage battery), a cosy wood-burning stove, LPG gas heating, double glazing, and beautiful green views from every window.