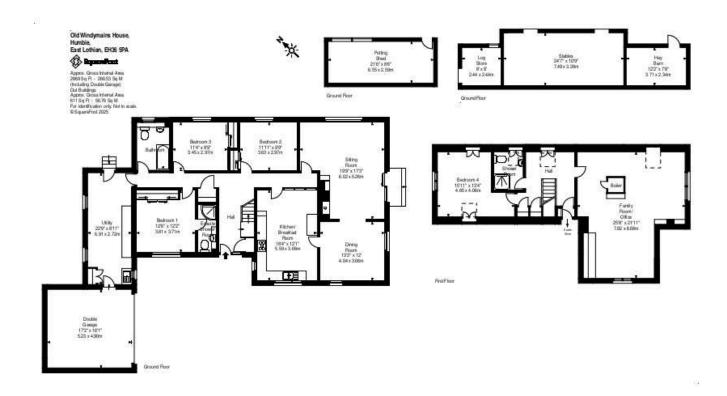

# Old Windymains House Old Windymains, near Humbie

Positioned on almost half an acre of land in the beautiful Scottish countryside, this delightful detached house offers spacious (223sqm), bright accommodation for the whole family.

Downstairs includes three double bedrooms, family bathroom, ensuite, utility room, breakfasting kitchen, and the star of the show: a generous sitting/dining room overlooking the south-facing rear garden, accessed via patio doors. Upstairs is the fourth double bedroom, another bathroom, and a large family room/office suited to various uses

Accessed via a shared road off the B6371, a wooden gate opens to a paved driveway, double garage with automatic door, Pod Point EV charger, large potting shed, and stables with hay/log store areas. The mature garden surrounding the house has been well-maintained and offers plenty of potential for those with a green thumb. The property is also being sold with a large adjacent plot of land covering over 4 acres.