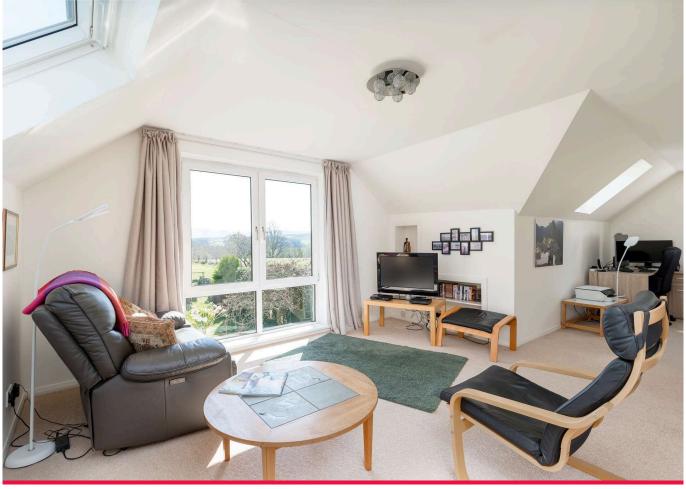

Downstairs includes three double bedrooms, family bathroom, ensuite, utility room, breakfasting kitchen, and the star of the show: a generous sitting/dining room overlooking the south-facing rear garden, accessed via patio doors. Upstairs is the fourth double bedroom, another bathroom, and a large family room/office suited to various uses

Further benefits include solar panels on the roof (which charge the electrics, hot water, and feed into a storage battery), a cosy wood-burning stove, LPG gas heating, double glazing, and beautiful green views from every window.