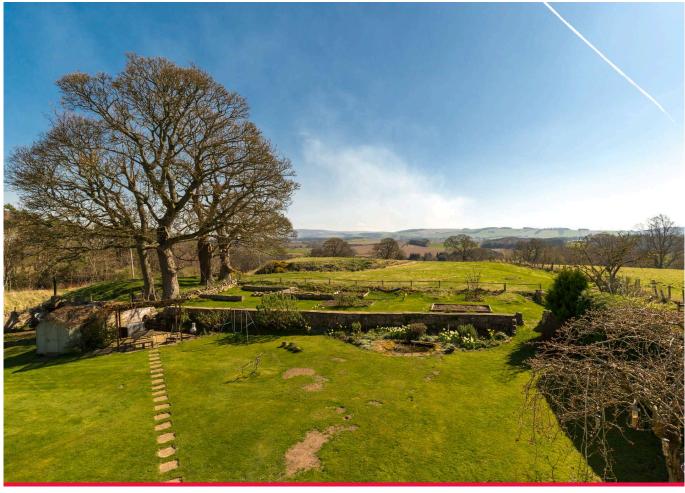

Accessed via a shared road off the B6371, a wooden gate opens to a paved driveway, double garage with automatic door, Pod Point EV charger, large potting shed, and stables with hay/log store areas. The mature garden surrounding the house has been well-maintained and offers plenty of potential for those with a green thumb. The property is also being sold with a large adjacent plot of land covering over 4 acres.

Further benefits include solar panels on the roof (which charge the electrics, hot water, and feed into a storage battery), a cosy wood-burning stove, LPG gas heating, double glazing, and beautiful green views from every window.