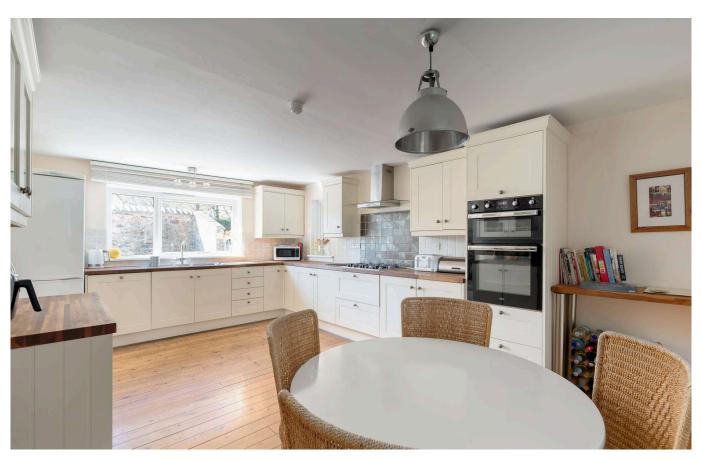

Downstairs includes three double bedrooms, family bathroom, ensuite, utility room, breakfasting kitchen, and the star of the show: a generous sitting/dining room overlooking the south-facing rear garden, accessed via patio doors. Upstairs is the fourth double bedroom, another bathroom, and a large family room/office suited to various uses

### **Extras**

The items included in the sale of the property are the fitted floor coverings, light fittings, curtains, blinds, fixtures, and integrated kitchen appliances (including dishwasher, hob, and double oven). The seller will not warrant the working order of any appliances, systems, or services. Additional items may be available under separate negotiation.