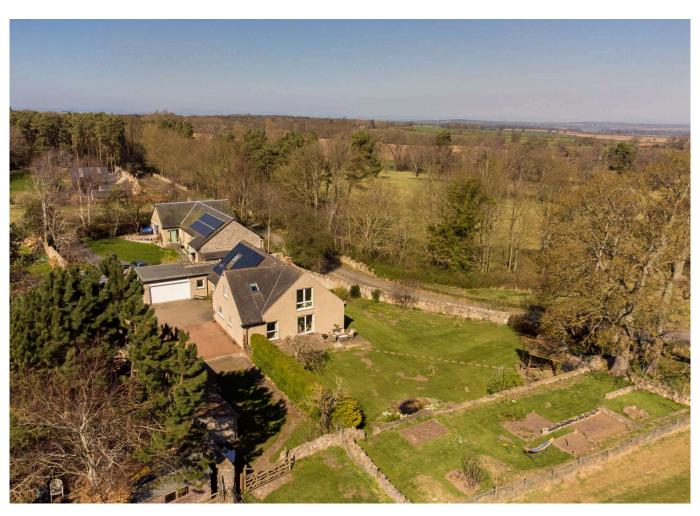

# Old Windymains House Old Windymains, near Humbie

Positioned on almost half an acre of land in the beautiful Scottish countryside, this delightful detached house offers spacious (223sqm), bright accommodation for the whole family.

Accessed via a shared road off the B6371, a wooden gate opens to a paved driveway, double garage with automatic door, Pod Point EV charger, large potting shed, and stables with hay/log store areas. The mature garden surrounding the house has been well-maintained and offers plenty of potential for those with a green thumb. The property is also being sold with a large adjacent plot of land covering over 4 acres.

Further benefits include solar panels on the roof (which charge the electrics, hot water, and feed into a storage battery), a cosy wood-burning stove, LPG gas heating, double glazing, and beautiful green views from every window.