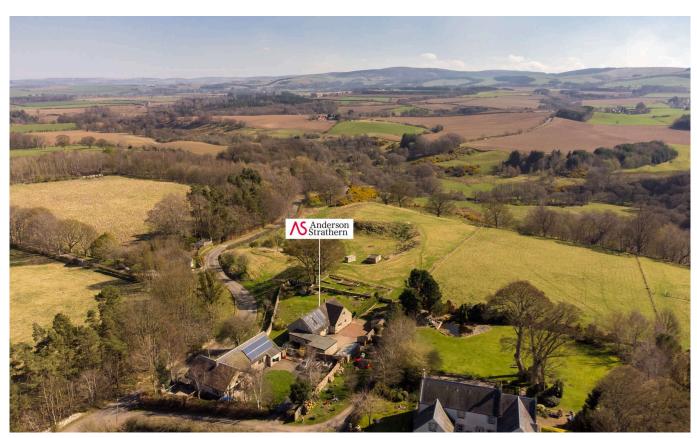

Accessed via a shared road off the B6371, a wooden gate opens to a paved driveway, double garage with automatic door, Pod Point EV charger, large potting shed, and stables with hay/log store areas. The mature garden surrounding the house has been well-maintained and offers plenty of potential for those with a green thumb. The property is also being sold with a large adjacent plot of land covering over 4 acres.

Coordinates: 55.866489, -2.886634

What3Words: earmarked.shift.jiffy

Contact Anderson Strathern for further information by telephone or email residential@andersonstrathern.co.uk

Humbie is a small rural village approximately 3 miles from Gifford and 7 miles from Haddington and within easy commuting distance of Edinburgh's City Centre and the City Bypass. The village itself has an excellent community feel, witha Post Office and Church, while the nearby village of Gifford offers a greater variety of local shops catering for everyday requirement as well as a bowling club and two excellent nine-hole golf. A wider range of facilities can be found in Haddington which also has excellent secondary schooling.