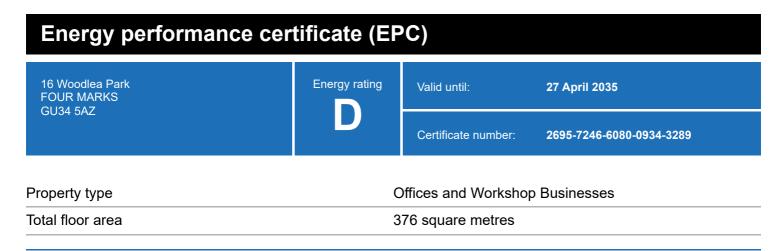

### **Energy rating and score**

This property's energy rating is D.

Properties get a rating from A+ (best) to G (worst) and a score.

The better the rating and score, the lower your property's carbon emissions are likely to be.

## Breakdown of this property's energy performance

| Main heating fuel                          | Natural Gas                     |
|--------------------------------------------|---------------------------------|
| Building environment                       | Heating and Natural Ventilation |
| Assessment level                           | 3                               |
| Building emission rate (kgCO2/m2 per year) | 16.89                           |
| Primary energy use (kWh/m2 per year)       | 111                             |