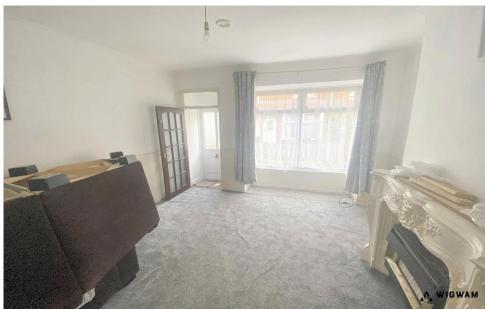

### Lounge

With carpet flooring, double glazed window, radiator and doors leading to the dining area.

## **Dining Area**

With carpet flooring, radiator, stairs leading to the first floor and open arch leading to the kitchen.