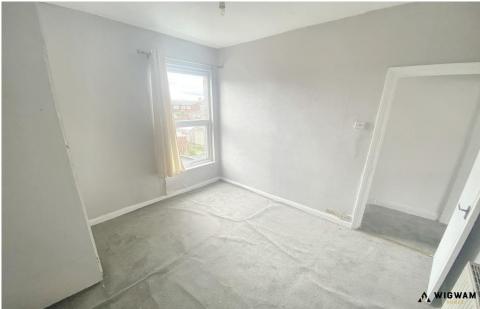

#### Bedroom 1

With carpet flooring, radiator and double glazed window.

#### Bedroom 2

With carpet flooring, radiator and double glazed window.