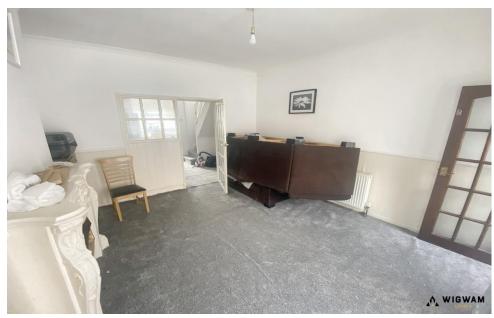

### Lounge

With carpet flooring, double glazed window, radiator and doors leading to the dining area.

## **Dining Area**

With carpet flooring, radiator, stairs leading to the first floor and open arch leading to the kitchen.