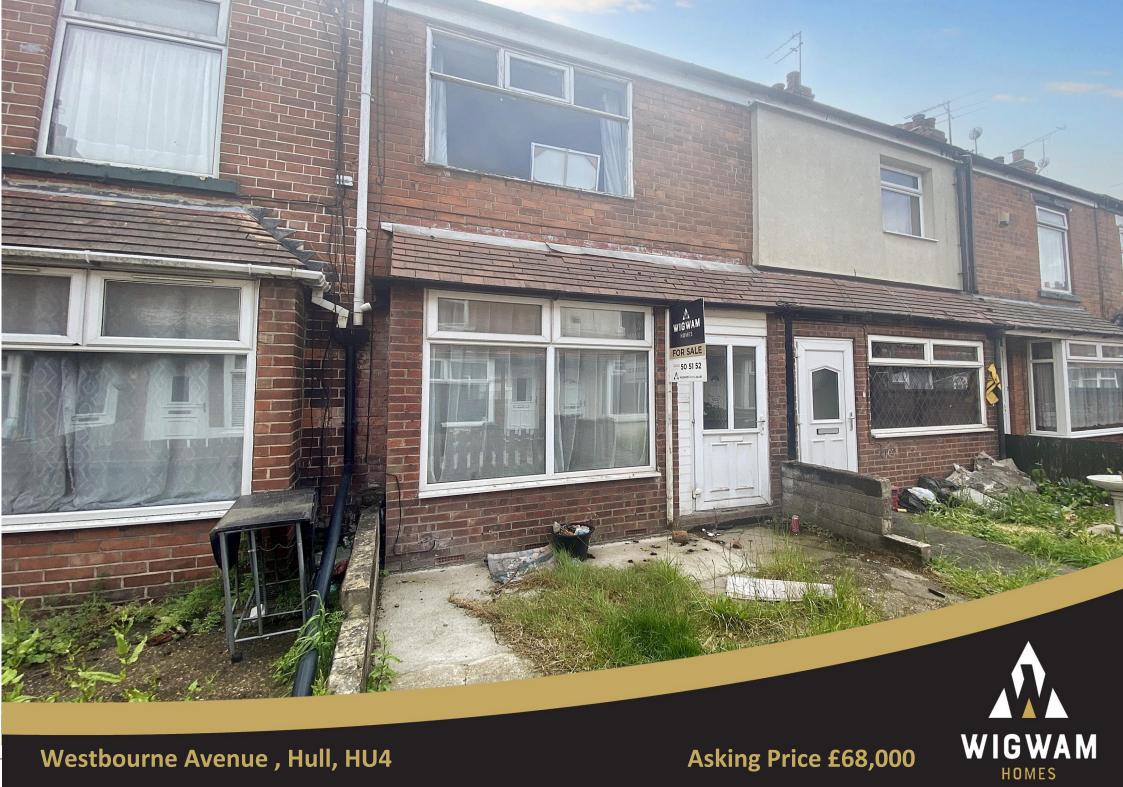

# Westbourne Avenue, Hull, HU4

This mid-terraced property is available with no onward chain. The ground floor briefly comprises a lounge, dining area, kitchen, and bathroom. To the first floor, there are two double bedrooms. Externally, the property benefits from a low-maintenance rear yard.

This property is situated off Hessle Road close to local shops, amenities and well-regarded schools such as Sirius West Academy and Christopher Pickering Primary School There are excellent bus routes to and from the Hull City Centre and surrounding areas such as Hessle and Anlaby.