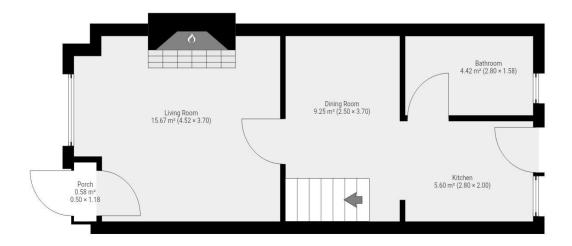

### Lounge

With carpet flooring, double glazed window, radiator and doors leading to the dining area.

## **Dining Area**

With carpet flooring, radiator, stairs leading to the first floor and open arch leading to the kitchen.

#### Kitchen

With vinyl flooring, laminate work surfaces, space for appliances, double glazed window, sink/drainer, doors leading to the rear yard and downstairs bathroom.