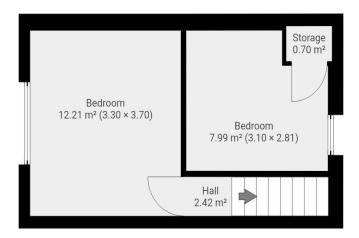

#### Bedroom 1

With carpet flooring, radiator and double glazed window.

#### Bedroom 2

With carpet flooring, radiator and double glazed window.