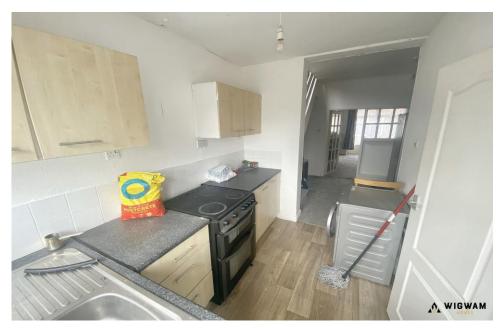

#### Kitchen

With vinyl flooring, laminate work surfaces, space for appliances, double glazed window, sink/drainer, doors leading to the rear yard and downstairs bathroom.