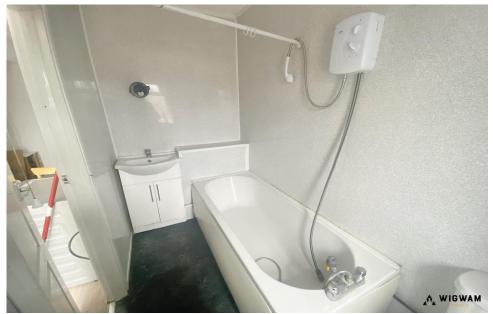

#### Kitchen

With vinyl flooring, laminate work surfaces, space for appliances, double glazed window, sink/drainer, doors leading to the rear yard and downstairs bathroom.