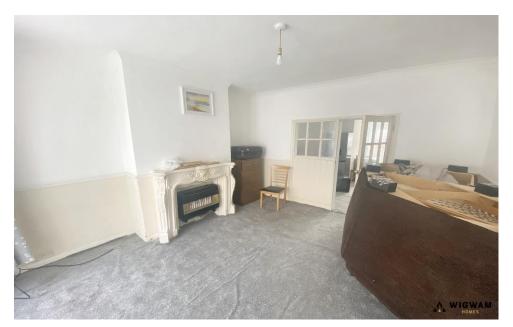

### Lounge

With carpet flooring, double glazed window, radiator and doors leading to the dining area.

## **Dining Area**

With carpet flooring, radiator, stairs leading to the first floor and open arch leading to the kitchen.