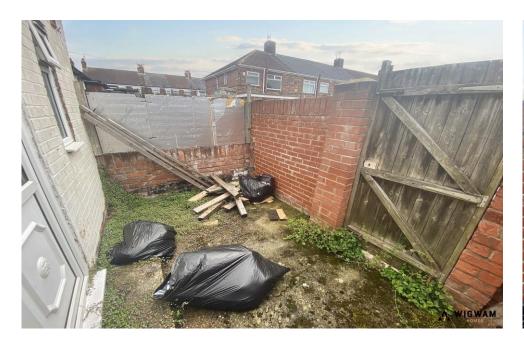

# Westbourne Avenue, Hull, HU4

This mid-terraced property is available with no onward chain. The ground floor briefly comprises a lounge, dining area, kitchen, and bathroom. To the first floor, there are two double bedrooms. Externally, the property benefits from a low-maintenance rear yard.

This property is situated off Hessle Road close to local shops, amenities and well-regarded schools such as Sirius West Academy and Christopher Pickering Primary School There are excellent bus routes to and from the Hull City Centre and surrounding areas such as Hessle and Anlaby.





## **DETAILS**

### Lounge

With carpet flooring, double glazed window, radiator and doors leading to the dining area.

## **Dining Area**

With carpet flooring, radiator, stairs leading to the first floor and open