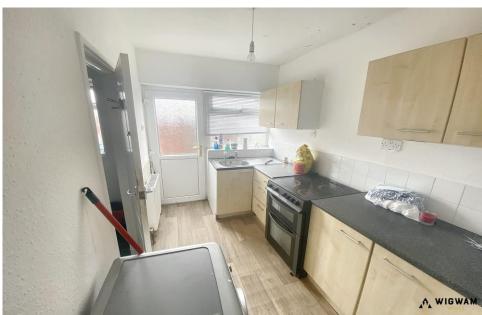

#### Kitchen

With vinyl flooring, laminate work surfaces, space for appliances, double glazed window, sink/drainer, doors leading to the rear yard and downstairs bathroom.