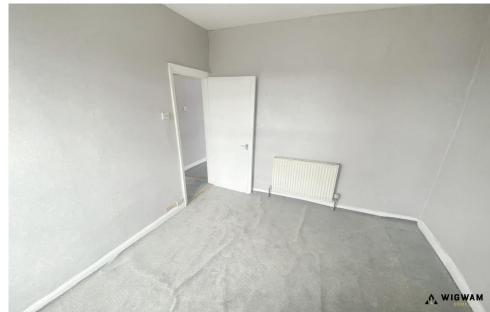

#### Bedroom 1

With carpet flooring, radiator and double glazed window.

#### Bedroom 2

With carpet flooring, radiator and double glazed window.