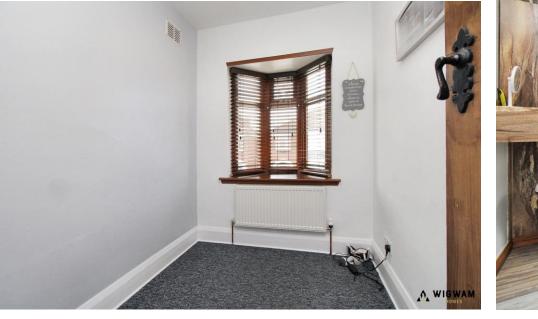

#### Bedroom 1

With carpet flooring, double glazed window, radiator and fitted wardrobes.

#### Bedroom 2

With carpet flooring, radiator and double glazed window.

#### Bedroom 3

With carpet flooring, radiator and double glazed window.