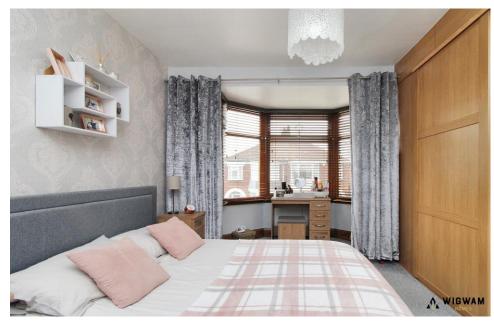

#### Bedroom 1

With carpet flooring, double glazed window, radiator and fitted wardrobes.