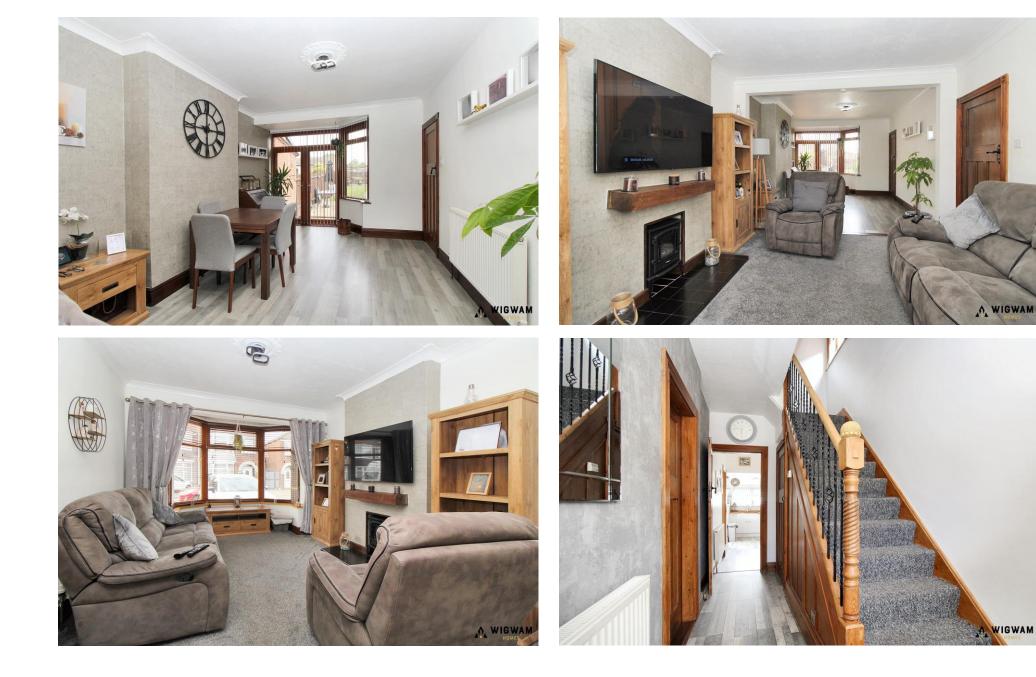

#### Entrance Hall

With laminate flooring, radiator, stairs leading to the first floor, doors leading to the lounge and kitchen.

#### Lounge

With carpet flooring, radiator, double glazed window and open arch leading to the dining area.

#### Dining Area

With laminate flooring, radiator, patio doors leading to the rear garden and door leading to the kitchen.