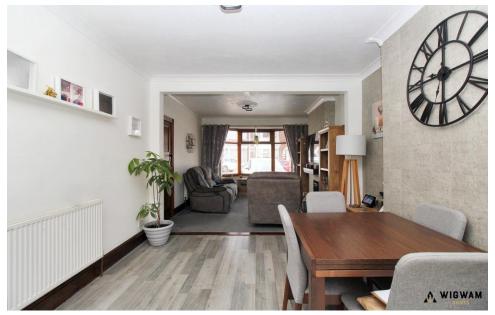

#### Lounge

With carpet flooring, radiator, double glazed window and open arch leading to the dining area.

#### Dining Area

With laminate flooring, radiator, patio doors leading to the rear garden and door leading to the kitchen.