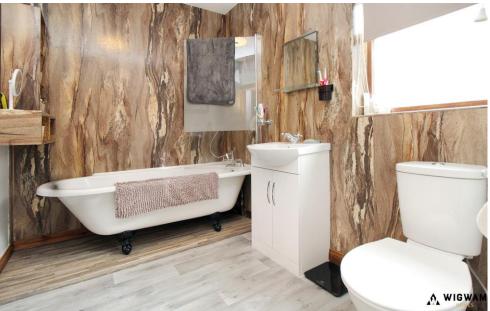

#### Bathroom

With vinyl flooring, WC, wash hand vanity basin, bath tub, radiator and double glazed window.