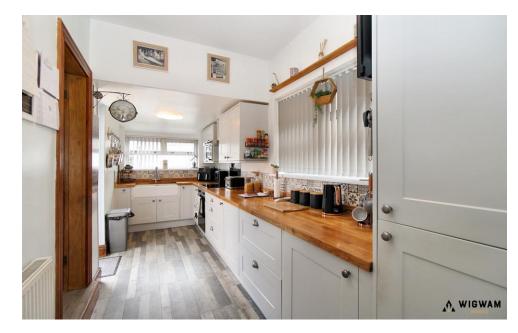

#### Kitchen

With vinyl flooring, wood work surfaces, undermounted sink, double glazed windows, radiator, hob, oven, extractor and door leading to the rear garden.