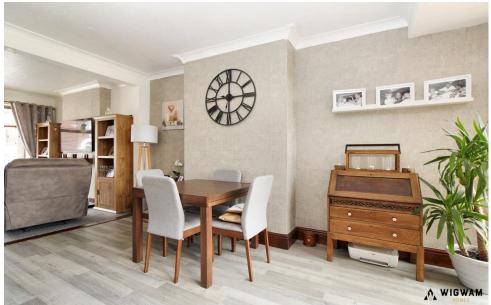

#### Dining Area

With laminate flooring, radiator, patio doors leading to the rear garden and door leading to the kitchen.