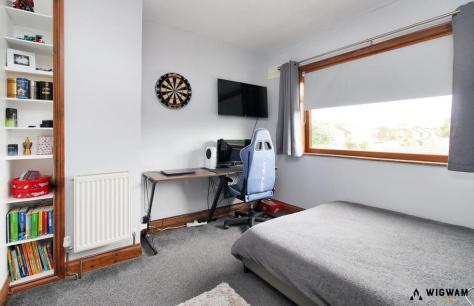

#### Bedroom 1

With carpet flooring, double glazed window, radiator and fitted wardrobes.

#### Bedroom 2

With carpet flooring, radiator and double glazed window.

#### Bedroom 3

With carpet flooring, radiator and double glazed window.