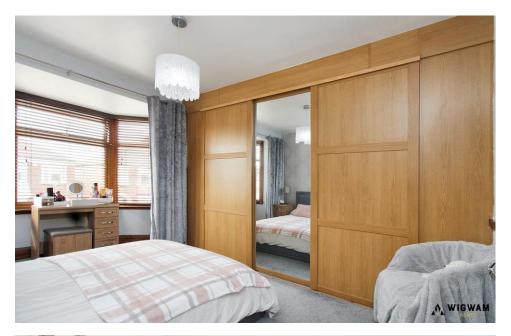

#### Bedroom 1

With carpet flooring, double glazed window, radiator and fitted wardrobes.