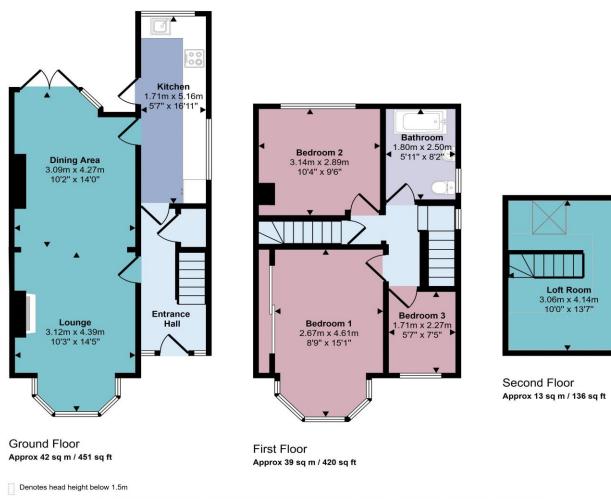

#### Entrance Hall

With laminate flooring, radiator, stairs leading to the first floor, doors leading to the lounge and kitchen.

#### Lounge

With carpet flooring, radiator, double glazed window and open arch leading to the dining area.

#### Dining Area

With laminate flooring, radiator, patio doors leading to the rear garden and door leading to the kitchen.

#### Kitchen

With vinyl flooring, wood work surfaces, undermounted sink, double glazed windows, radiator, hob, oven, extractor and door leading to the rear garden.

#### Bedroom 1

With carpet flooring, double glazed window, radiator and fitted wardrobes.

#### Bedroom 2

With carpet flooring, radiator and double glazed window.

#### Bedroom 3

With carpet flooring, radiator and double glazed window.

#### Bathroom

With vinyl flooring, WC, wash hand vanity basin, bath tub, radiator and double glazed window.

#### Loft Room

With carpet flooring and double glazed window.

#### Disclaimer

Here at Wigwam Homes we try to ensure that all information in the advertisements are correct. However, we do advise any potential buyers to conduct their own viewing. The Agent has not checked the legal documentation to verify legal status of the property or the validity of any guarantee. A buyer must assume the information is incorrect, until it has been verified by their own solicitors. The measurements supplied are for general guidance, and as such must be considered as incorrect. A buyer is advised to re-check the measurements themselves before committing. Nothing concerning the type of construction or the condition of the structure is to be implied from the photograph of the property. These details are prepared as a general guide only, and should not be relied upon as a basis to enter into a legal contract, or to commit expenditure. An interested party should consult their own surveyor, solicitor or other professionals before committing themselves to any expenditure. Approx Gross Internal Area 94 sq m / 1007 sq ft

This floorplan is only for illustrative purposes and is not to scale. Measurements of rooms, doors, windows, and any items are approximate and no responsibility is taken for any error, omission or mis-statement. Icons of items such as bathroom suites are representations only and may not took like the real items. Made with Made Snapy 360.