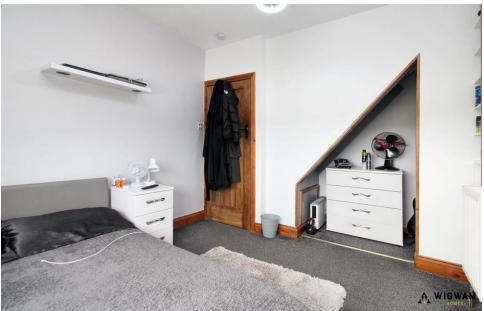

#### Bedroom 1

With carpet flooring, double glazed window, radiator and fitted wardrobes.

#### Bedroom 2

With carpet flooring, radiator and double glazed window.

#### Bedroom 3

With carpet flooring, radiator and double glazed window.