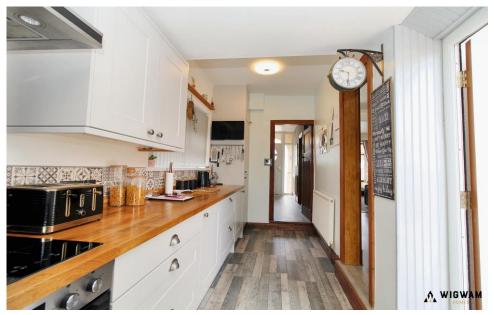

#### Kitchen

With vinyl flooring, wood work surfaces, undermounted sink, double glazed windows, radiator, hob, oven, extractor and door leading to the rear garden.