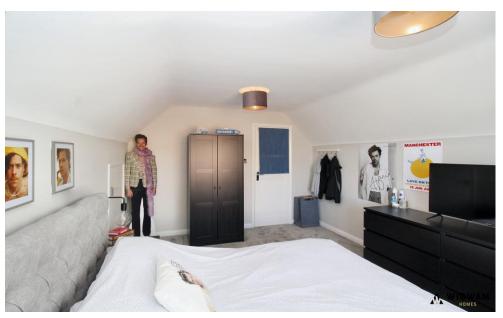

#### Bedroom 1

With carpet flooring, radiator and double glazed window.

#### Bedroom 2

With carpet flooring, radiator and double glazed window.