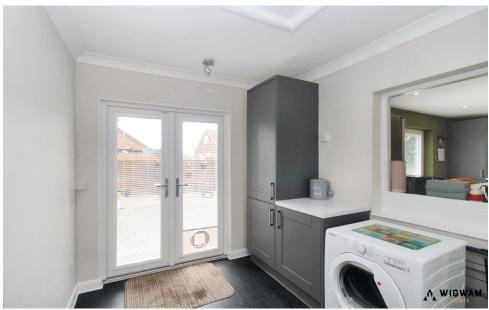

## Utility Room

With laminate flooring, radiator, double glazed window, central heating boiler, plumbing for washer/dryer, cabinets and patio doors leading to the rear aspect.