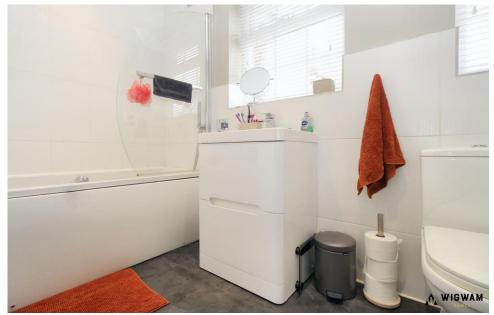

#### Bathroom

With laminate flooring, WC, wash hand vanity unit, bath cubicle, shower attachment, towel radiator and double glazed windows.