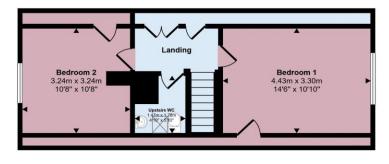

#### Bedroom 1

With carpet flooring, radiator and double glazed window.

# **Upstairs WC**

With vinyl flooring, wash hand vanity unit, double glazed window and WC.

#### Bedroom 2

With carpet flooring, radiator and double glazed window.