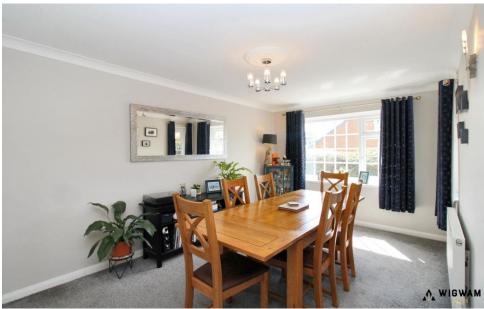

# Dining Room

With carpet flooring, radiator, double glazed windows and open arch leading to the utility room.