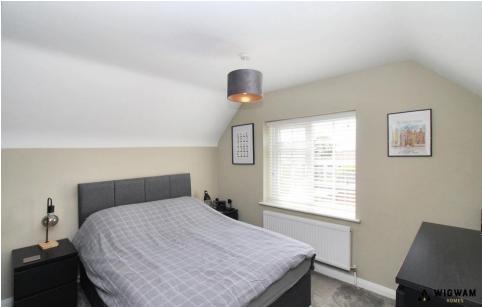

#### Bedroom 3

With carpet flooring, radiator and double glazed window.

#### Bedroom 4

With carpet flooring, radiator, fitted wardrobes and double glazed window.