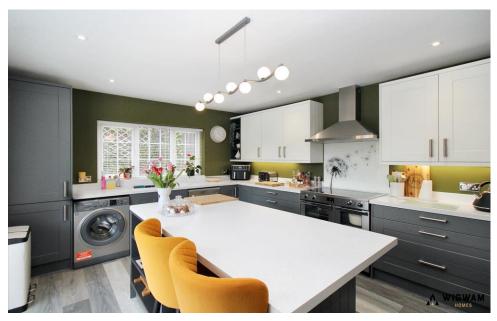

## Kitchen/Diner

With laminate flooring, sink/drainer, laminate work surfaces,

island, radiator, extractor fan, plumbing for washer/dryer, double glazed window, space for appliances and patio doors leading to the rear aspect.