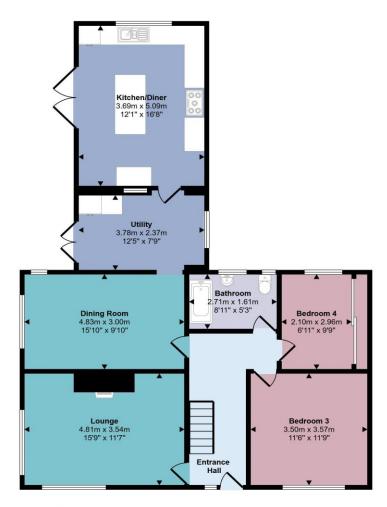

#### Entrance Hall

With laminate flooring, radiator, stairs leading to the first floor, doors leading to the lounge, 2 bedrooms, bathroom and dining room.

#### Lounge

With carpet flooring, log burner, radiator and double glazed windows.

#### Bedroom 3

With carpet flooring, radiator and double glazed window.

#### Bedroom 4

With carpet flooring, radiator, fitted wardrobes and double glazed window.

#### Bathroom

With laminate flooring, WC, wash hand vanity unit, bath cubicle, shower attachment, towel radiator and double glazed windows.

# Dining Room

With carpet flooring, radiator, double glazed windows and open arch leading to the utility room.

## Utility Room

With laminate flooring, radiator, double glazed window, central heating boiler, plumbing for washer/dryer, cabinets and patio doors leading to the rear aspect.

## Kitchen/Diner

With laminate flooring, sink/drainer, laminate work surfaces,

island, radiator, extractor fan, plumbing for washer/dryer, double glazed window, space for appliances and patio doors leading to the rear aspect.