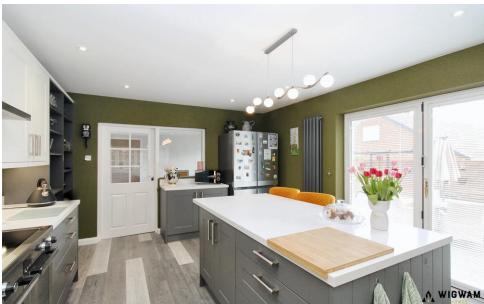

## Kitchen/Diner

With laminate flooring, sink/drainer, laminate work surfaces,

island, radiator, extractor fan, plumbing for washer/dryer, double glazed window, space for appliances and patio doors leading to the rear aspect.