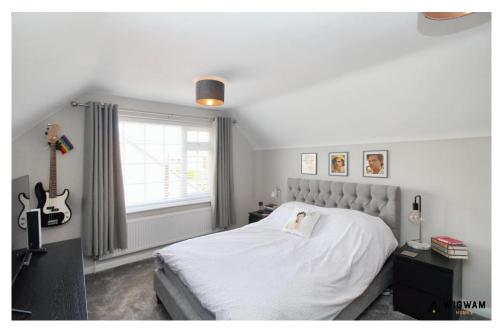

#### Bedroom 1

With carpet flooring, radiator and double glazed window.

#### Bedroom 2

With carpet flooring, radiator and double glazed window.