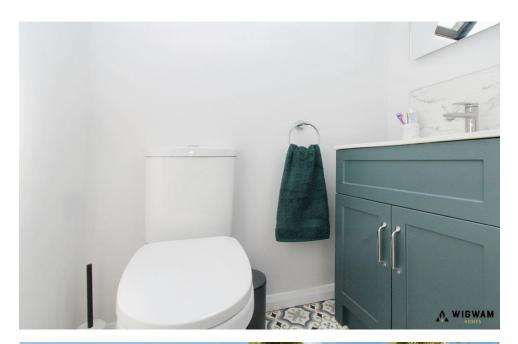

# **Upstairs WC**

With vinyl flooring, wash hand vanity unit, double glazed window and WC.