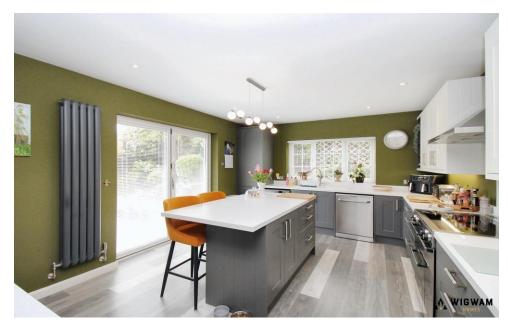

## Kitchen/Diner

With laminate flooring, sink/drainer, laminate work surfaces,

island, radiator, extractor fan, plumbing for washer/dryer, double glazed window, space for appliances and patio doors leading to the rear aspect.