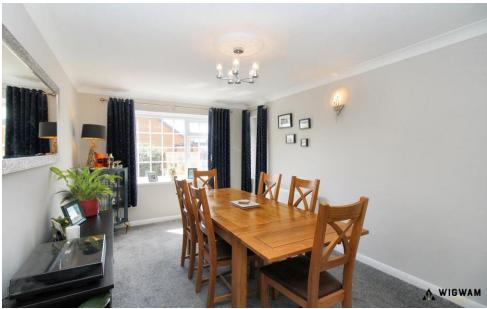

# Dining Room

With carpet flooring, radiator, double glazed windows and open arch leading to the utility room.