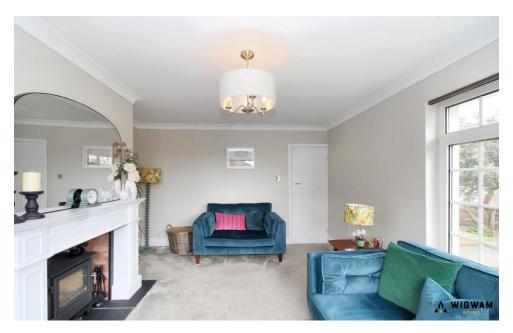

#### Lounge

With carpet flooring, log burner, radiator and double glazed windows.