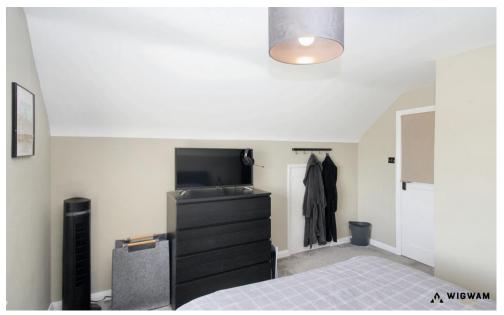

#### Bedroom 1

With carpet flooring, radiator and double glazed window.

#### Bedroom 2

With carpet flooring, radiator and double glazed window.