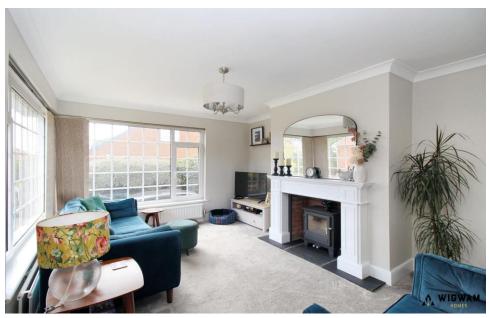

#### Lounge

With carpet flooring, log burner, radiator and double glazed windows.