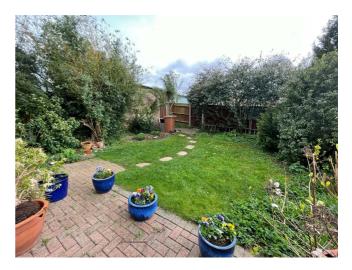

## Description

An extended semi detached family home offering well planned living space and located in the Pin Green area of the town. In brief the accommodation comprises of an inviting reception hallway, downstairs cloakroom, utility room/study, door to the rear, fitted kitchen, extended lounge overlooking the rear garden, separate dining room and fitted kitchen. The first floor comprises of three bedrooms and a family bathroom. Outside the property has a good size patio front garden, the rear garden is laid predominately to lawn with mature flower and shrub borders, gate to rear and internal door to the garage.