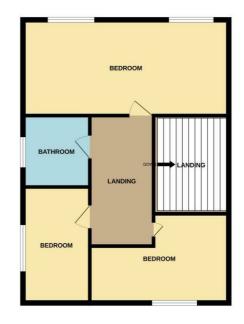

## Floor plans

GROUND FLOOR

LOUNGE LOUNGE CUPBOARD CUPBOARD CUPBOARD CLOAKROOM KITCHEN DINING ROOM 1ST FLOOR

Whilst every attempt has been made to ensure the accuracy of the floorplan contained here, measurements of doors, windows, rooms and any other items are approximate and no responsibility is taken for any error, omission or mis-statement. This plan is for illustrative purposes only and should be used as such by any prospective purchaser. The services, systems and appliances shown have not been tested and no guarantee as to their operability or efficiency can be given. Marke with Merroric 60020.