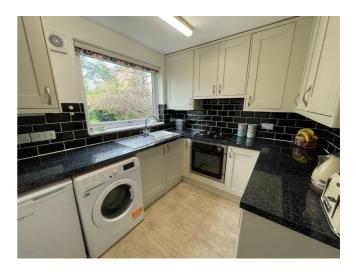

## Description

An extended semi detached family home offering well planned living space and located in the Pin Green area of the town. In brief the accommodation comprises of an inviting reception hallway, downstairs cloakroom, utility room/study, door to the rear, fitted kitchen, extended lounge overlooking the rear garden, separate dining room and fitted kitchen. The first floor comprises of three bedrooms and a family bathroom. Outside the property has a good size patio front garden, the rear garden is laid predominately to lawn with mature flower and shrub borders, gate to rear and internal door to the garage.