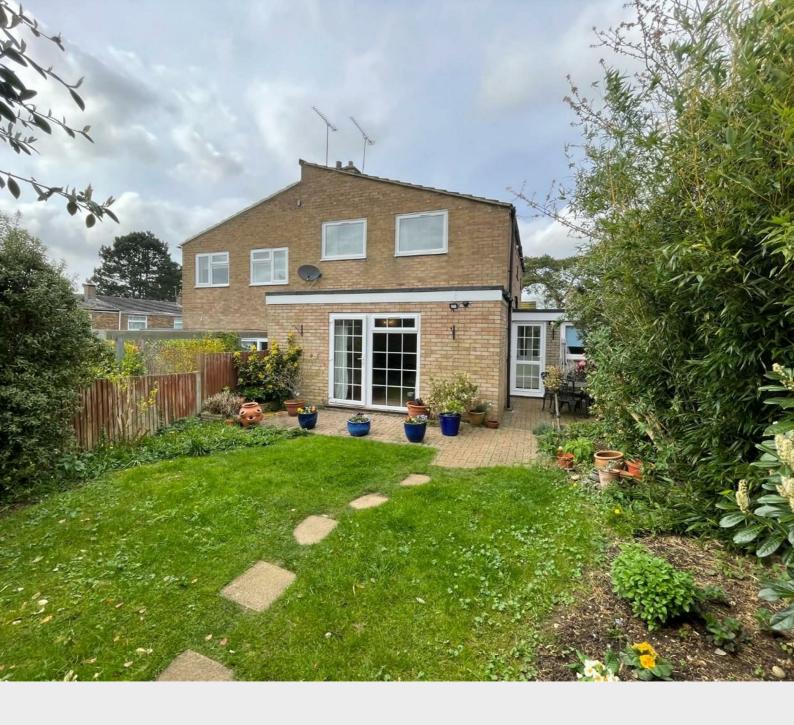

## Description

An extended semi detached family home offering well planned living space and located in the Pin Green area of the town. In brief the accommodation comprises of an inviting reception hallway, downstairs cloakroom, utility room/study, door to the rear, fitted kitchen, extended lounge overlooking the rear garden, separate dining room and fitted kitchen. The first floor comprises of three bedrooms and a family bathroom. Outside the property has a good size patio front garden, the rear garden is laid predominately to lawn with mature flower and shrub borders, gate to rear and internal door to the garage.