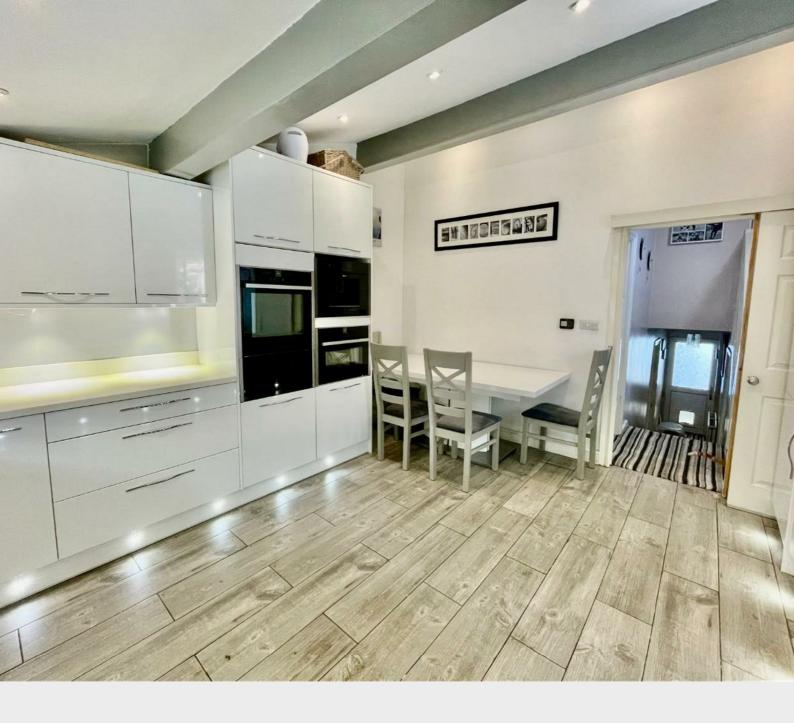

## Description

A stunning split level family home which offers a perfect blend of comfort and style. Spanning an impressive 1,098 square feet, this split-level home, built in 1973, is presented in turn-key condition, making it an ideal choice for those seeking a hassle-free move.

The thoughtfully designed layout ensures a seamless flow throughout the living areas, enhancing the overall living experience. The three bedrooms are generously sized, offering a peaceful retreat for family members or guests. One of the standout features of this property is the outside entertaining area, which is perfect for hosting gatherings or enjoying quiet evenings al fresco. The home overlooks a picturesque greensward area, providing a tranquil backdrop and a sense of openness that is often sought after in urban living.