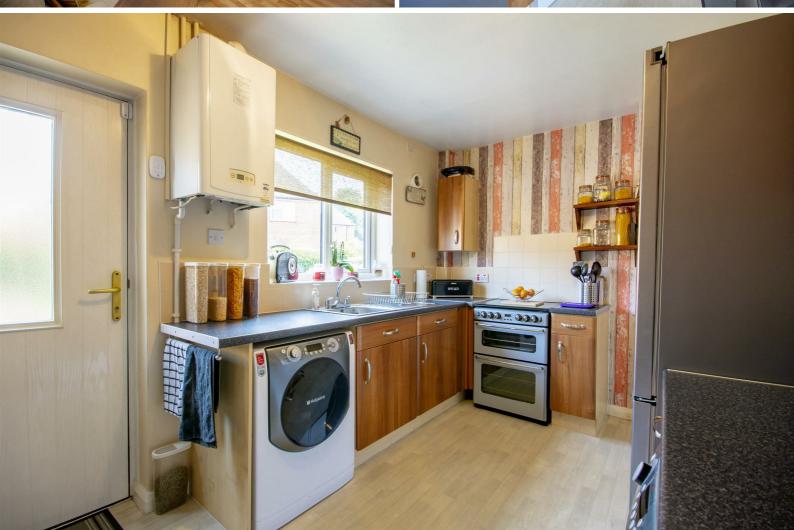

#### Kitchen / Diner

14'9" x 8'6" (4.52 x 2.60)

The kitchen diner has a range of base and wall units with rolled edge worktops, a stainless steel sink with mixer taps and drainer, space for a cooker, space for a fridge freezer, space and plumbing for a washing machine, space for a dining table, a radiator, a wall mounted boiler, tiled splash back, an under stair storage cupboard, two UPVC double glazed windows to the rear elevation and a single door providing access to the rear.