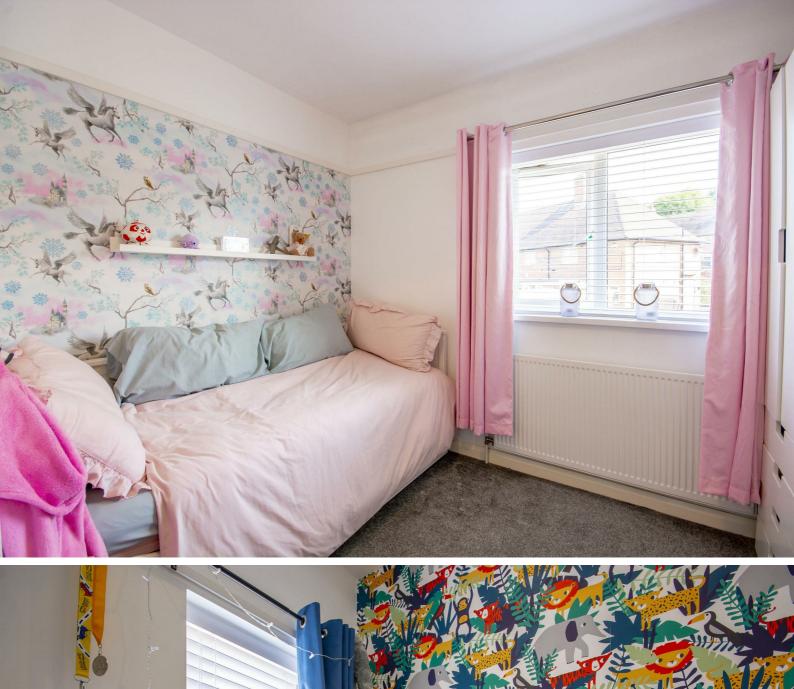

#### Master Bedroom

10'9" x 9'6" (3.30 x 2.90)

The main bedroom has a UPVC double glazed window to the front elevation, a radiator and carpeted flooring

#### **Bedroom Two**

9'8" x 10'0" (2.96 x 3.05)

The second bedroom has a UPVC double glazed window to the rear elevation, carpeted flooring, a radiator and a built in airing cupboard with overhead storage

#### **Bedroom Three**

6'9" x 7'0" (2.07 x 2.15)

The third bedroom has a UPVC double glazed window to the front elevation, carpeted flooring and a radiator