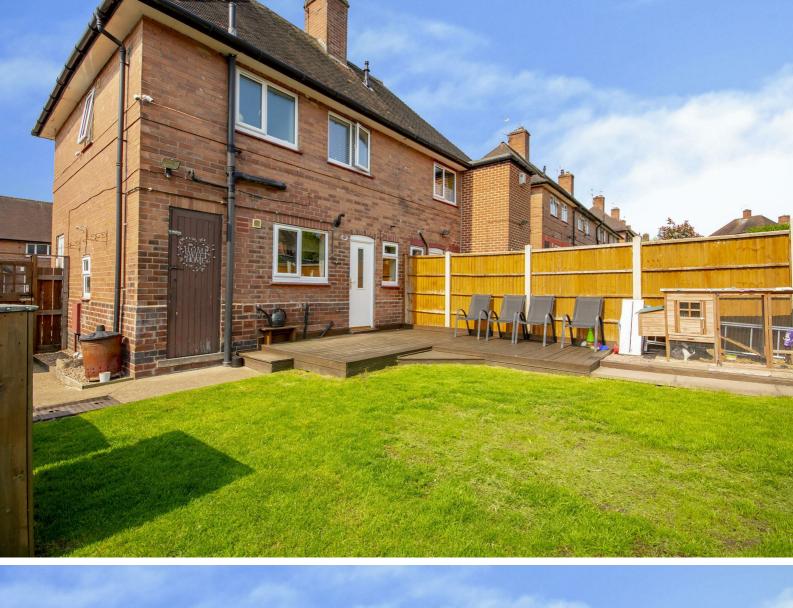

#### Rear

To the rear of the property is a private enclosed garden with a decked seating area, a lawn, a patio with raised gravelled areas, a shed, a store room, fence panelling and a range of plants and shrubs