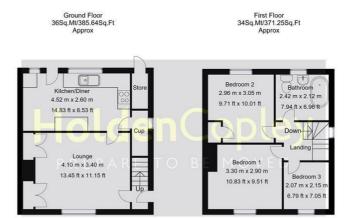

#### **GROUND FLOOR**

#### **Entrance Hall**

The entrance hall has carpeted flooring, a radiator and provides access into the accommodation

#### Lounge

13'5" x 11'1" (4.10 x 3.40)

The lounge has a UPVC double glazed window to the front elevation, wood effect laminate flooring, a TV point, a radiator and two built in cupboards

#### Kitchen / Diner

14'9" x 8'6" (4.52 x 2.60)

The kitchen diner has a range of base and wall units with rolled edge worktops, a stainless steel sink with mixer taps and drainer, space for a cooker, space for a fridge freezer, space and plumbing for a washing machine, space for a dining table, a radiator, a wall mounted boiler, tiled splash back, an under stair storage cupboard, two UPVC double glazed windows to the rear elevation and a single door providing access to the rear.

#### FIRST FLOOR

### Landing

The landing has carpeted flooring, a UPVC double glazed windows to the side elevation, a loft hatch and provides access to the first floor accommodation

#### Master Bedroom

10'9" x 9'6" (3.30 x 2.90)

The main bedroom has a UPVC double glazed window to the front elevation, a radiator and carpeted flooring

#### **Bedroom Two**

9'8" x 10'0" (2.96 x 3.05)

The second bedroom has a UPVC double glazed window to the rear elevation, carpeted flooring, a radiator and a built in airing cupboard with overhead storage

#### **Bedroom Three**

6'9" x 7'0" (2.07 x 2.15)

The third bedroom has a UPVC double glazed window to the front elevation, carpeted flooring and a radiator

#### Bathroom

7'11" x 6'11" (2.42 x 2.12)

The bathroom has a low level flush WC, a pedestal

wash basin, a panelled bath with an overhead shower, a radiator, partially tiled walls and a UPVC double glazed window to the rear elevation