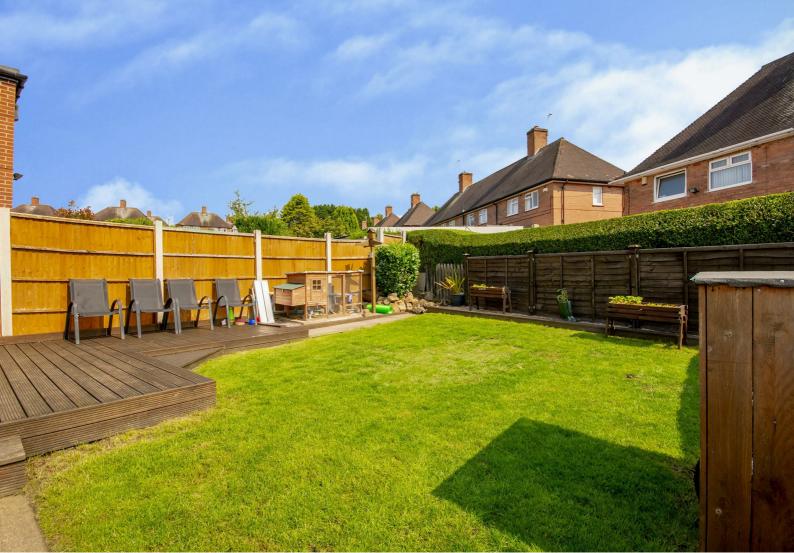

#### Rear

To the rear of the property is a private enclosed garden with a decked seating area, a lawn, a patio with raised gravelled areas, a shed, a store room, fence panelling and a range of plants and shrubs