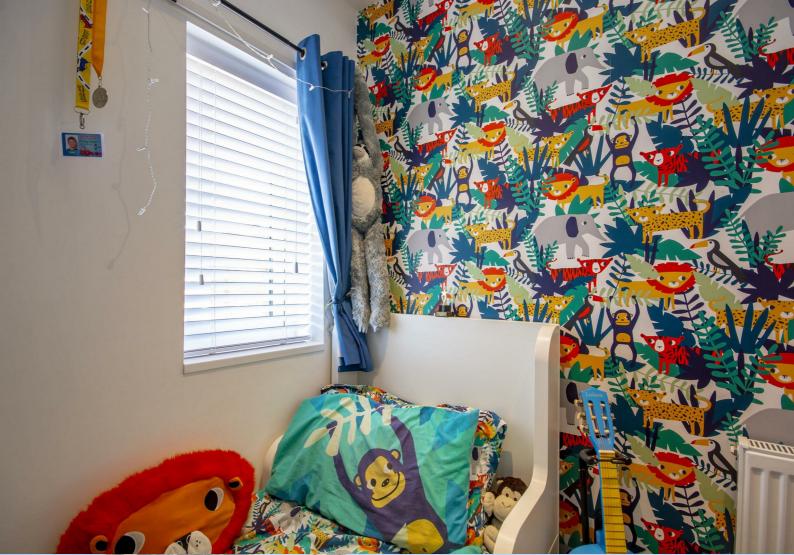

#### Master Bedroom

10'9" x 9'6" (3.30 x 2.90)

The main bedroom has a UPVC double glazed window to the front elevation, a radiator and carpeted flooring

#### **Bedroom Two**

9'8" x 10'0" (2.96 x 3.05)

The second bedroom has a UPVC double glazed window to the rear elevation, carpeted flooring, a radiator and a built in airing cupboard with overhead storage

#### **Bedroom Three**

6'9" x 7'0" (2.07 x 2.15)

The third bedroom has a UPVC double glazed window to the front elevation, carpeted flooring and a radiator