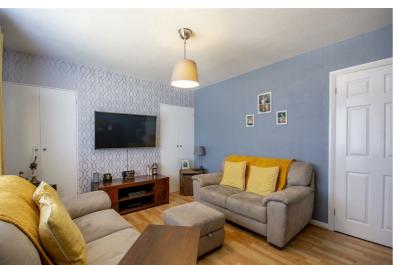

#### Lounge

13'5" x 11'1" (4.10 x 3.40)

The lounge has a UPVC double glazed window to the front elevation, wood effect laminate flooring, a TV point, a radiator and two built in cupboards