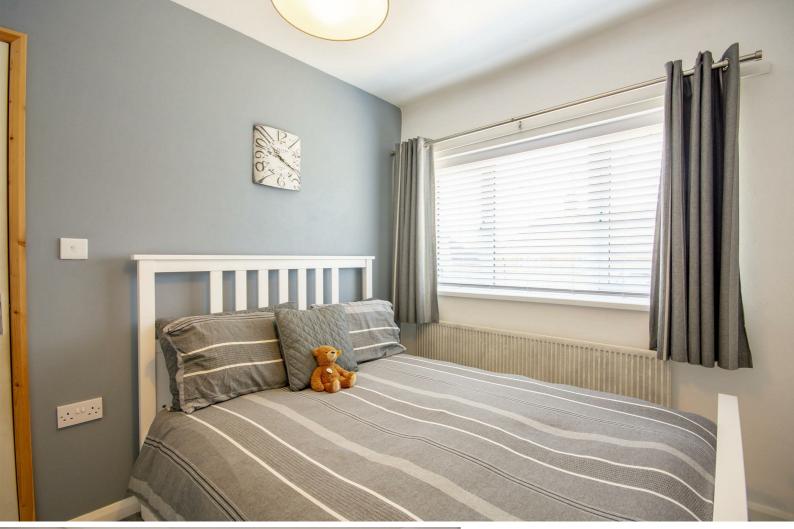

#### Master Bedroom

10'9" x 9'6" (3.30 x 2.90)

The main bedroom has a UPVC double glazed window to the front elevation, a radiator and carpeted flooring