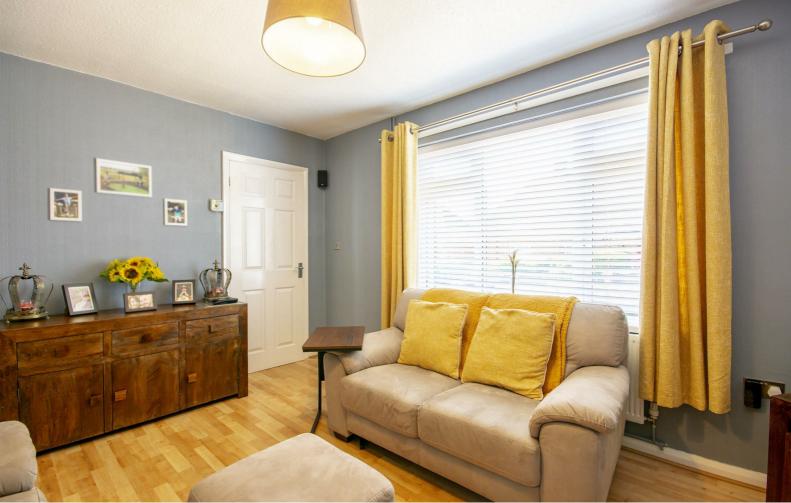

#### Lounge

13'5" x 11'1" (4.10 x 3.40)

The lounge has a UPVC double glazed window to the front elevation, wood effect laminate flooring, a TV point, a radiator and two built in cupboards