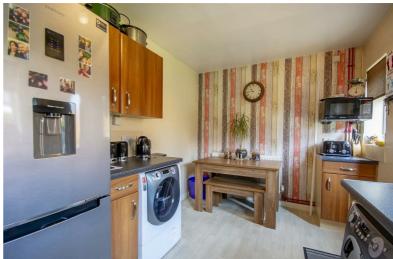

#### Kitchen / Diner

14'9" x 8'6" (4.52 x 2.60)

The kitchen diner has a range of base and wall units with rolled edge worktops, a stainless steel sink with mixer taps and drainer, space for a cooker, space for a fridge freezer, space and plumbing for a washing machine, space for a dining table, a radiator, a wall mounted boiler, tiled splash back, an under stair storage cupboard, two UPVC double glazed windows to the rear elevation and a single door providing access to the rear.