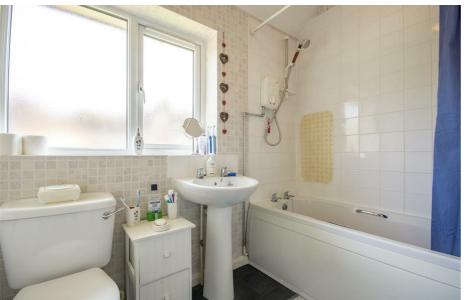

#### Bathroom

7'11" x 6'11" (2.42 x 2.12)

The bathroom has a low level flush WC, a pedestal

wash basin, a panelled bath with an overhead shower, a radiator, partially tiled walls and a UPVC double glazed window to the rear elevation