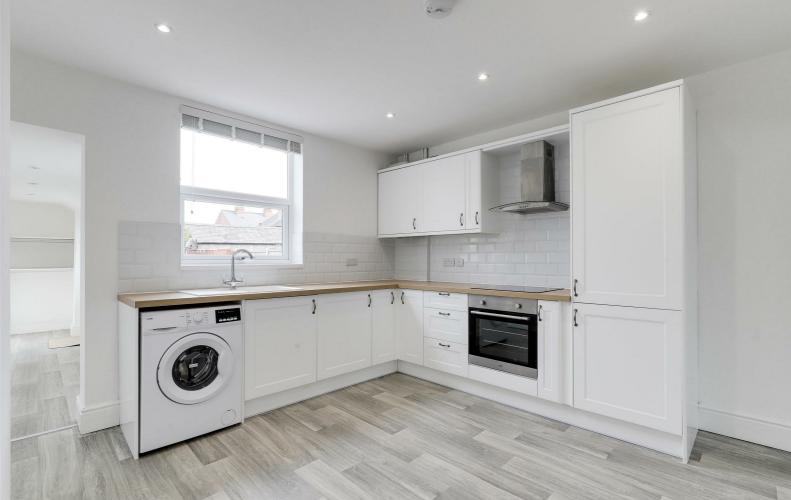

#### Kitchen

12'2" x 12'0" (3.71m x 3.68m)

The kitchen has wood effect laminate flooring, recessed ceiling spotlights, chimney breast, vertical radiator, venetian blinds, partially tiled walls, range of fitted wall and base units with fitted wood effect worksurfaces, integrated fridge/freezer, integrated oven with electric hobs and over hood extractor fan, ceramic sink with a drainer mixer taps, washing machine and UPVC double glazed window to the rear elevation