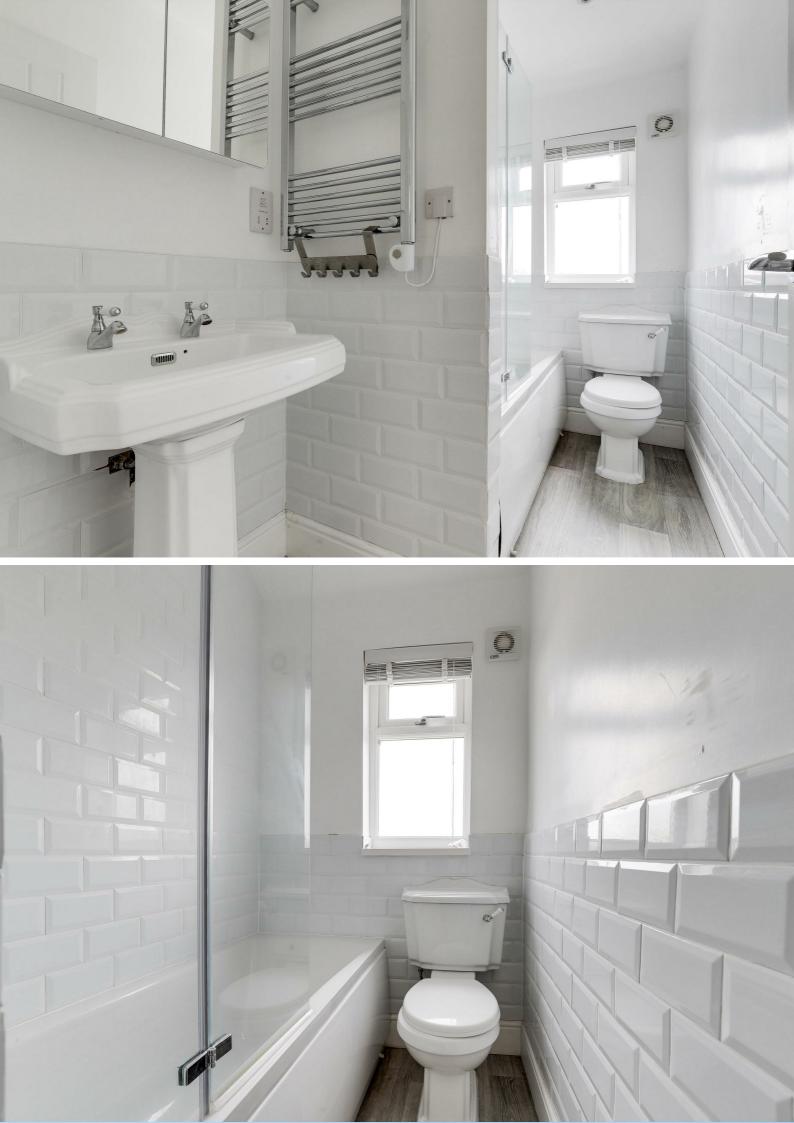

#### **Bathroom**

8'11" x 4'6" (2.73m x 1.38m)

The bathroom has wood effect laminate flooring, recessed ceiling spotlights, partially tiled walls, pedestal washbasin with taps, low level flush WC, panelled bath with mixer taps, wall mounted mains fed waterfall shower, shower over and shower screen, extractor fan, venetian blinds and UPVC double glazed obscure window to the rear elevation