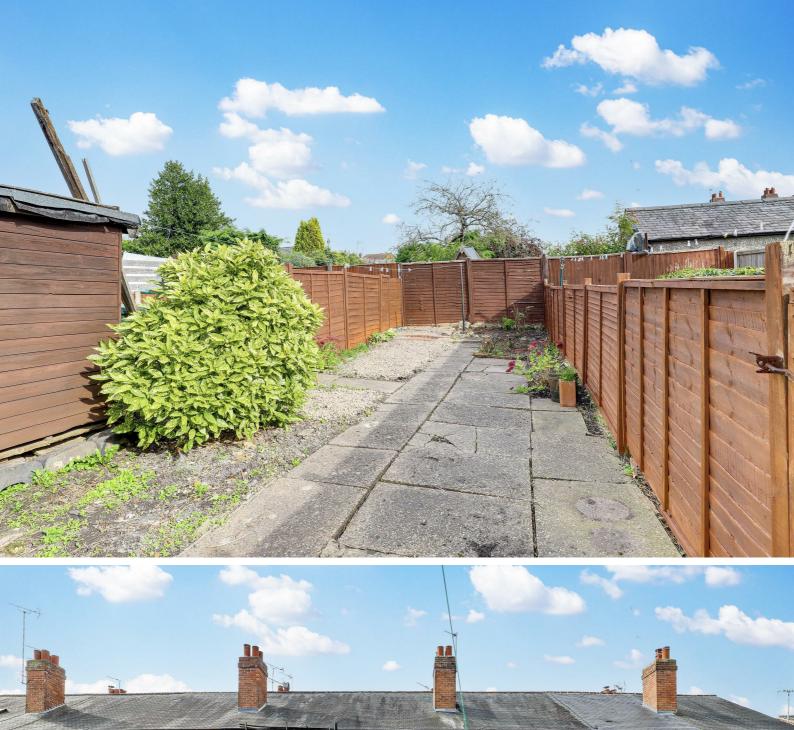

#### **REAR**

To the rear is a large enclosed garden with a paved seating area, pebbled area, range of plants with a fence surround

#### **OUTSIDE**