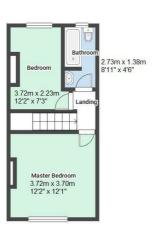

#### FIRST FLOOR

#### Landing

5'8" x 3'4" (1.75 x 1.03)

The landing has carpeted flooring, recessed ceiling spotlights, smoke alarm and provides access to the first floor accommodation

#### Master Bedroom

12'2" x 12'1" (3.72m x 3.70m)

The main bedroom has carpeted flooring, chimney breast, in-built storage cupboard, radiator, black out blinds and a UPVC double glazed window to the front elevation

#### **Bedroom Two**

12'2" x 7'3" (3.72m x 2.23m)

The second bedroom has carpeted flooring, chimney breast, black out blinds, double bed, radiator and a UPVC double glazed window to the rear elevation

#### **Bathroom**

8'11" x 4'6" (2.73m x 1.38m)

The bathroom has wood effect laminate flooring, recessed ceiling spotlights, partially tiled walls, pedestal washbasin with taps, low level flush WC, panelled bath with mixer taps, wall mounted mains fed waterfall shower, shower over and shower screen, extractor fan, venetian blinds and UPVC double glazed obscure window to the rear elevation