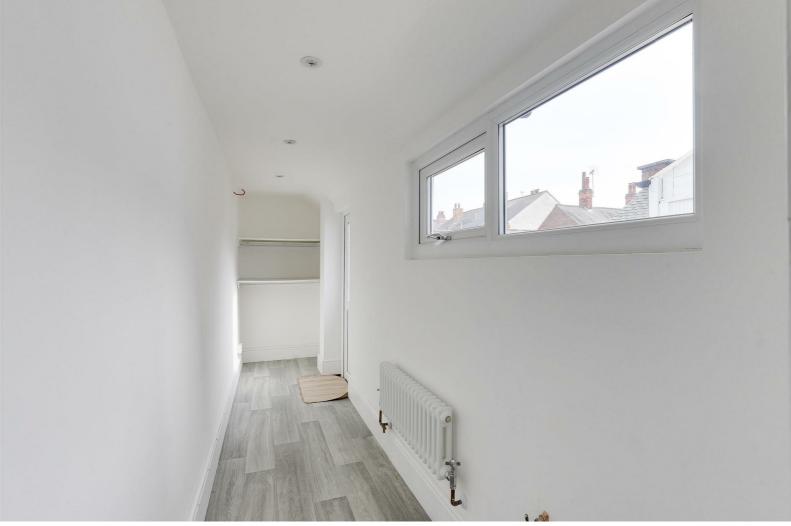

#### Landing

5'8" x 3'4" (1.75 x 1.03)

The landing has carpeted flooring, recessed ceiling spotlights, smoke alarm and provides access to the first floor accommodation