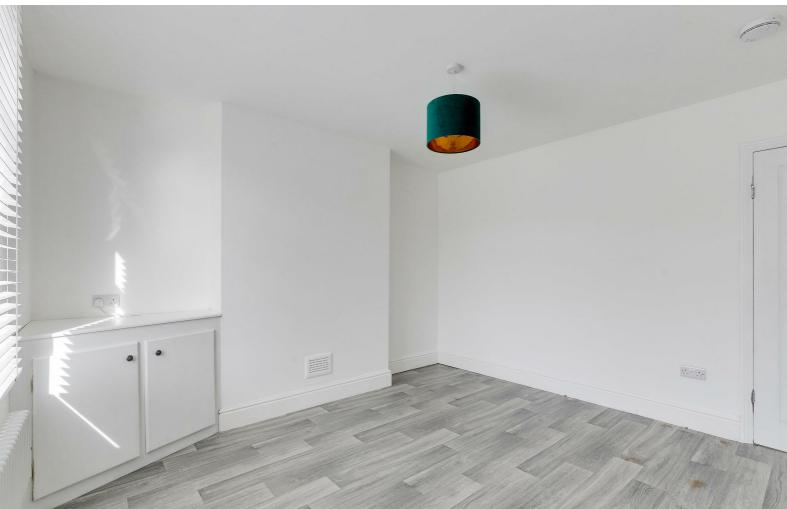

#### Living Room

12'2" x 12'2" (3.71m x 3.71m)

The living room has wood effect laminate flooring, chimney breast, in-built storage cupboard, radiator, venetian blinds, UPVC double glazed window to the front elevation and a single composite door providing access into the accommodation