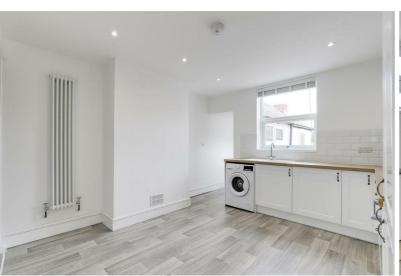

#### Kitchen

12'2" x 12'0" (3.71m x 3.68m)

The kitchen has wood effect laminate flooring, recessed ceiling spotlights, chimney breast, vertical radiator, venetian blinds, partially tiled walls, range of fitted wall and base units with fitted wood effect worksurfaces, integrated fridge/freezer, integrated oven with electric hobs and over hood extractor fan, ceramic sink with a drainer mixer taps, washing machine and UPVC double glazed window to the rear elevation

#### Utility

11'0" x 3'6" (3.36m x 1.07m)

The utility room has wood effect laminate flooring, recessed ceiling spotlights, fitted shelves, radiator, UPVC double glazed window to the side elevation and a single UPVC door providing access to the rear garden