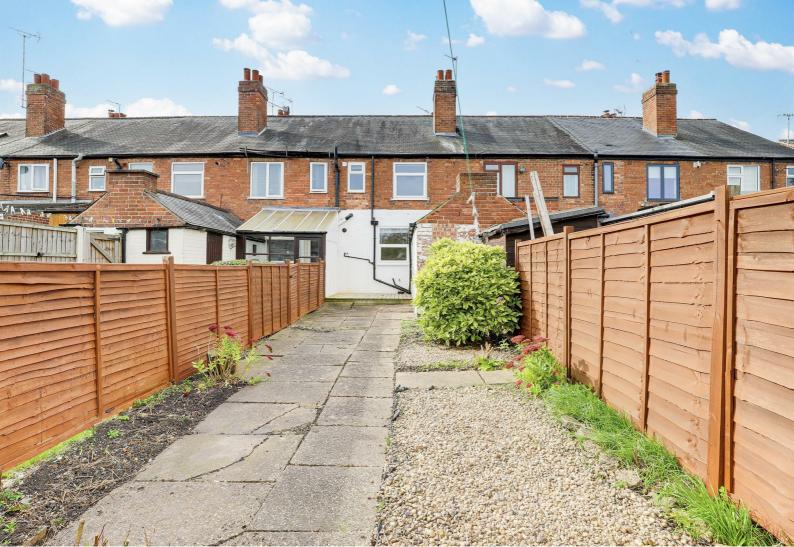

#### **REAR**

To the rear is a large enclosed garden with a paved seating area, pebbled area, range of plants with a fence surround

#### **OUTSIDE**