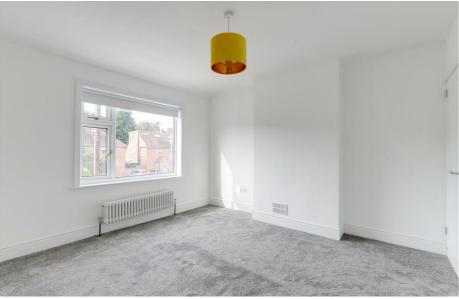

#### Master Bedroom

12'2" x 12'1" (3.72m x 3.70m)

The main bedroom has carpeted flooring, chimney breast, in-built storage cupboard, radiator, black out blinds and a UPVC double glazed window to the front elevation

#### **Bedroom Two**

12'2" x 7'3" (3.72m x 2.23m)

The second bedroom has carpeted flooring, chimney breast, black out blinds, double bed, radiator and a UPVC double glazed window to the rear elevation