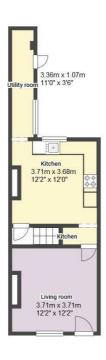

#### **GROUND FLOOR**

#### Living Room

12'2" x 12'2" (3.71m x 3.71m)

The living room has wood effect laminate flooring, chimney breast, in-built storage cupboard, radiator, venetian blinds, UPVC double glazed window to the front elevation and a single composite door providing access into the accommodation

#### Kitchen

12'2" x 12'0" (3.71m x 3.68m)

The kitchen has wood effect laminate flooring, recessed ceiling spotlights, chimney breast, vertical radiator, venetian blinds, partially tiled walls, range of fitted wall and base units with fitted wood effect worksurfaces, integrated fridge/freezer, integrated oven with electric hobs and over hood extractor fan, ceramic sink with a drainer mixer taps, washing machine and UPVC double glazed window to the rear elevation

#### Utility

11'0" x 3'6" (3.36m x 1.07m)

The utility room has wood effect laminate flooring, recessed ceiling spotlights, fitted shelves, radiator, UPVC double glazed window to the side elevation and a single UPVC door providing access to the rear garden