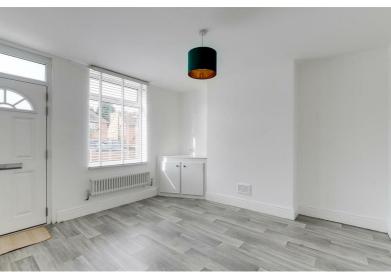

#### Living Room

12'2" x 12'2" (3.71m x 3.71m)

The living room has wood effect laminate flooring, chimney breast, in-built storage cupboard, radiator, venetian blinds, UPVC double glazed window to the front elevation and a single composite door providing access into the accommodation