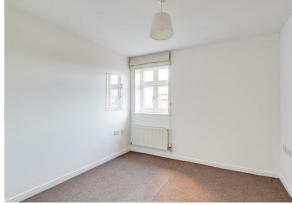

#### 10<sup>•</sup>11" x 9<sup>•</sup>4" max (3.33m x 2.86m max)

The main bedroom has carpeted flooring, radiator, in-built double wardrobe, TV point and a UPVC double glazed window

#### Bedroom Two

10°11" x 6°5" (3.34m x 1.97m)

The second bedroom has carpeted flooring, radiator and UPVC double glazed window