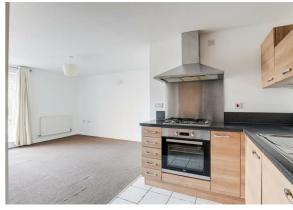

### Living/Kitchen

The kitchen area has tiled flooring, a range of fitted wall and base units with fitted worksurfaces, integrated oven with gas hobs, stainless steel splashback and extractor fan, integrated microwave, stainless steel sink and a half with a drainer and mixer taps and a smoke alarm