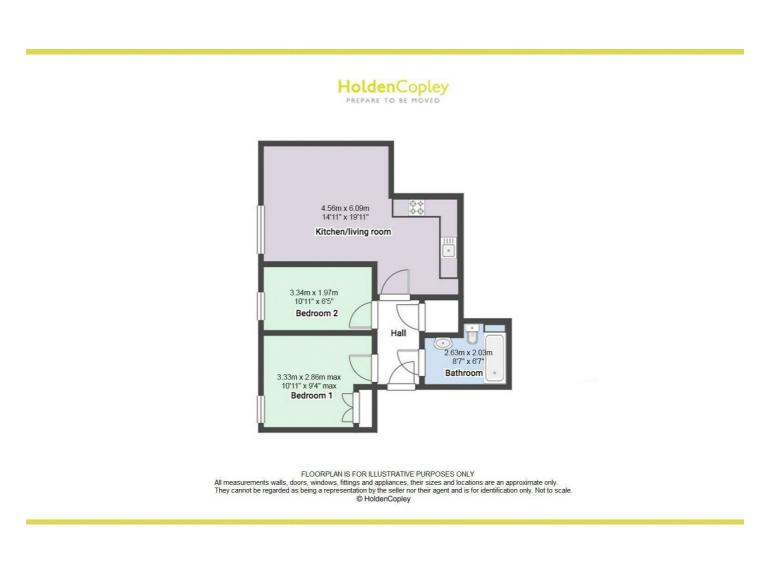

# ACCOMMODATION

#### I4\*II" × I9\*II" max (4.56m × 6.09m max)

The living room has carpeted flooring, telecom, two radiators and UPVC double glazed French doors providing outside to the front elevation with a private fenced outside sitting space

#### 10<sup>•</sup>11" x 9<sup>•</sup>4" max (3.33m x 2.86m max)

The main bedroom has carpeted flooring, radiator, in-built double wardrobe, TV point and a UPVC double glazed window

#### Bedroom Two

10°11" x 6°5" (3.34m x 1.97m)

The second bedroom has carpeted flooring, radiator and UPVC double glazed window

#### 8\*7" × 6\*7" (2.63m × 2.03m)

The bathroom has tiled flooring, partially tiled walls, shaving point, pedestal washbasin with taps, recessed ceiling spotlights, towel rail, low level flush WC, panelled bath with taps, a wall mounted mains fed shower and a shower screen and an extractor fan