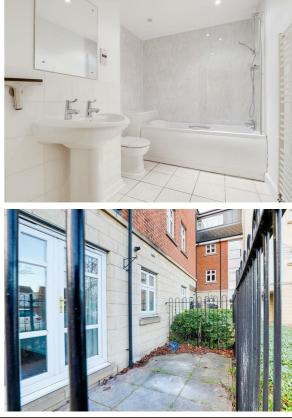

#### Bathroom

#### 8\*7" × 6\*7" (2.63m × 2.03m)

The bathroom has tiled flooring, partially tiled walls, shaving point, pedestal washbasin with taps, recessed ceiling spotlights, towel rail, low level flush WC, panelled bath with taps, a wall mounted mains fed shower and a shower screen and an extractor fan

#### OUTSIDE

Outside there is an allocated parking space providing off street parking and communal gardens