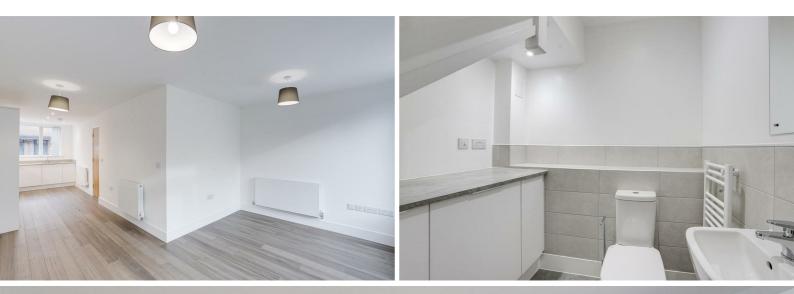

#### Bathroom

7\*2" x 7\*8" max (2.19m x 2.34m max)

The bathroom has Tarkett sheet flooring, partially tiled walls, recessed ceiling spotlights, wall mounted heated towel rail, low level dual flush WC, pedestal washbasin with mixer taps,

panelled bath with mixer taps, wall mounted mains-fed shower and a shower screen and an extractor fan