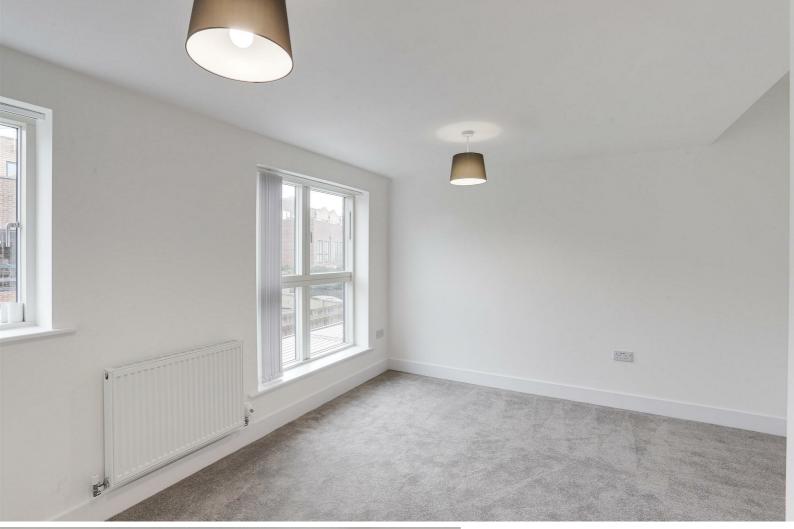

# Open Plan Living/Kitchen Area

30°6" × I4°I" max (9.3Im × 4.30m max)

The kitchen area has bamboo flooring, recessed ceiling spotlights, a range of fitted wall and base units with fitted worksurfaces, integrated oven with electric hobs and a extractor unit, undermount stainless steel sink and a half with a recessed drainer and mixer taps, integrated dishwasher, integrated washing machine, integrated fridge/freezer, radiator, open plan to the living area and a timber Velfac double glazed window externally aluminium with fitted blinds

The living room has bamboo flooring, two radiators, a range of timber double glazed windows and a timber single door both aluminium externally providing access to the rear garden