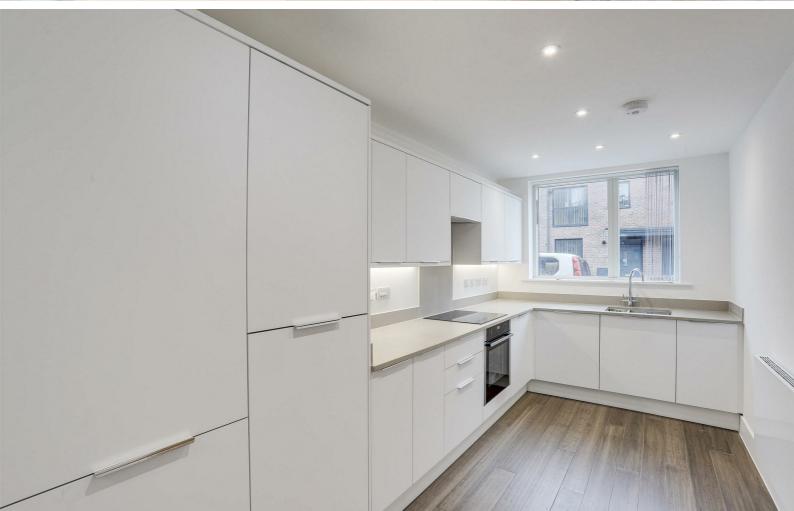

# Open Plan Living/Kitchen Area

30°6" × I4°I" max (9.3Im × 4.30m max)

The kitchen area has bamboo flooring, recessed ceiling spotlights, a range of fitted wall and base units with fitted worksurfaces, integrated oven with electric hobs and a extractor unit, undermount stainless steel sink and a half with a recessed drainer and mixer taps, integrated dishwasher, integrated washing machine, integrated fridge/freezer, radiator, open plan to the living area and a timber Velfac double glazed window externally aluminium with fitted blinds