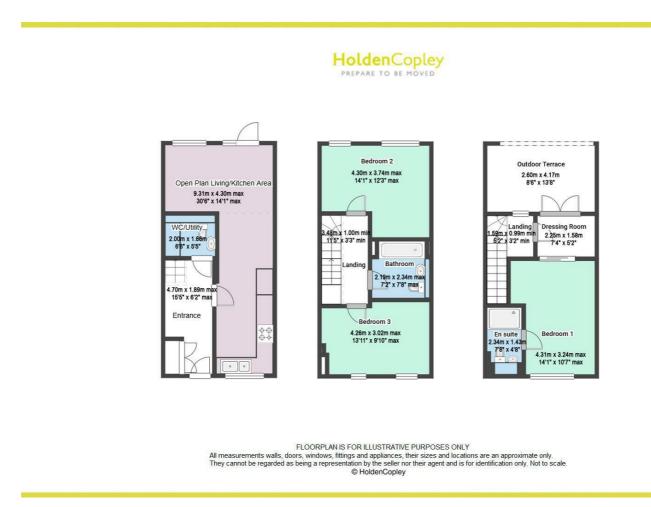

# ACCOMMODATION

# GROUND FLOOR

# Entrance Hall

I5\*5" x 6\*2" max (4.70m x I.89m max)

The entrance hall has bamboo flooring and carpeted stairs, recessed ceiling spotlights, smoke alarm, In-built storage cupboard, provides access to the WC/utility, radiator and a single composite door providing access into the accommodation

# WC/Utility

### 6\*6" × 5\*5" (2.00m × 1.66m)

This area has partially tiled walls, recessed ceiling spotlights, a range of fitted base units with fitted worksurfaces, a wall mounted heated towel rail, low level dual flush WC and a floating washbasin with mixer taps and an extractor fan

# Open Plan Living/Kitchen Area

30°6" × I4°I" max (9.3Im × 4.30m max)

The kitchen area has bamboo flooring, recessed ceiling spotlights, a range of fitted wall and base units with fitted worksurfaces, integrated oven with electric hobs and a extractor unit, undermount stainless steel sink and a half with a recessed drainer and mixer taps, integrated dishwasher, integrated washing machine, integrated fridge/freezer, radiator, open plan to the living area and a timber Velfac double glazed window externally aluminium with fitted blinds

The living room has bamboo flooring, two radiators, a range of timber double glazed windows and a timber single door both aluminium externally providing access to the rear garden

# FIRST FLOOR

#### Landing

II\*5" × 3\*3" min (3.48m × 1.00m min)

The landing has carpeted flooring and stairs, recessed ceiling spotlights, radiator, smoke alarm and provides access to the first floor accommodation

# Bedroom Two

I4<sup>•</sup>I" × I2<sup>•</sup>3" max (4.30m × 3.74m max) The second bedroom has carpeted flooring, radiator and a range of timber Velfac double glazed windows externally aluminium with fitted blinds

# Bedroom Three

I3'II" × 9'I0" max (4.26m × 3.02m max) The third bedroom has carpeted flooring, two timber Velfac double glazed windows externally aluminium with fitted blinds and a radiator

#### Bathroom

7\*2" x 7\*8" max (2.19m x 2.34m max)

The bathroom has Tarkett sheet flooring, partially tiled walls, recessed ceiling spotlights, wall mounted heated towel rail, low level dual flush WC, pedestal washbasin with mixer taps,

panelled bath with mixer taps, wall mounted mains-fed shower and a shower screen and an extractor fan

# SECOND FLOOR

# Second Floor Landing

5\*2" x 3\*2" min (1.59m x 0.99m min)

The second landing has carpeted flooring , recessed ceiling spotlights, smoke alarm, a timber double glazed Velfac window externally aluminium with fitted blinds and provides access to the second floor accommodation

## Master Bedroom

#### 14°1" × 10°7" max (4.31m × 3.24m max)

The main bedroom has carpeted flooring, radiator, a timber double glazed Velfac window aluminium externally with fitted blinds, provides access to the en-suite and internal sliding doors providing access to the dressing room

# En Suite

7\*8"approx x 4\*8" (2.34mapprox x I.43m)

The en-suite has partially tiled walls, recessed ceiling spotlights, wall mounted heated towel rail, wall mounted low level dual flush WC, pedestal washbasin with mixer taps, a double walk-in shower enclosure with a wall mounted mainsfed shower, extractor fan and a timber double glazed Velfac obscure window externally aluminium

# Dressing Room

#### 7\*4" × 5\*2" (2.25m × 1.58m)

The dressing room has carpeted flooring, radiator and a single timber Velfac door aluminium externally providing access to the balcony with fitted blinds

# Outdoor Terrace

8\*6" × 13\*8" (2.60m × 4.17m)

The outside terrace has a wooden decked area with a pergola