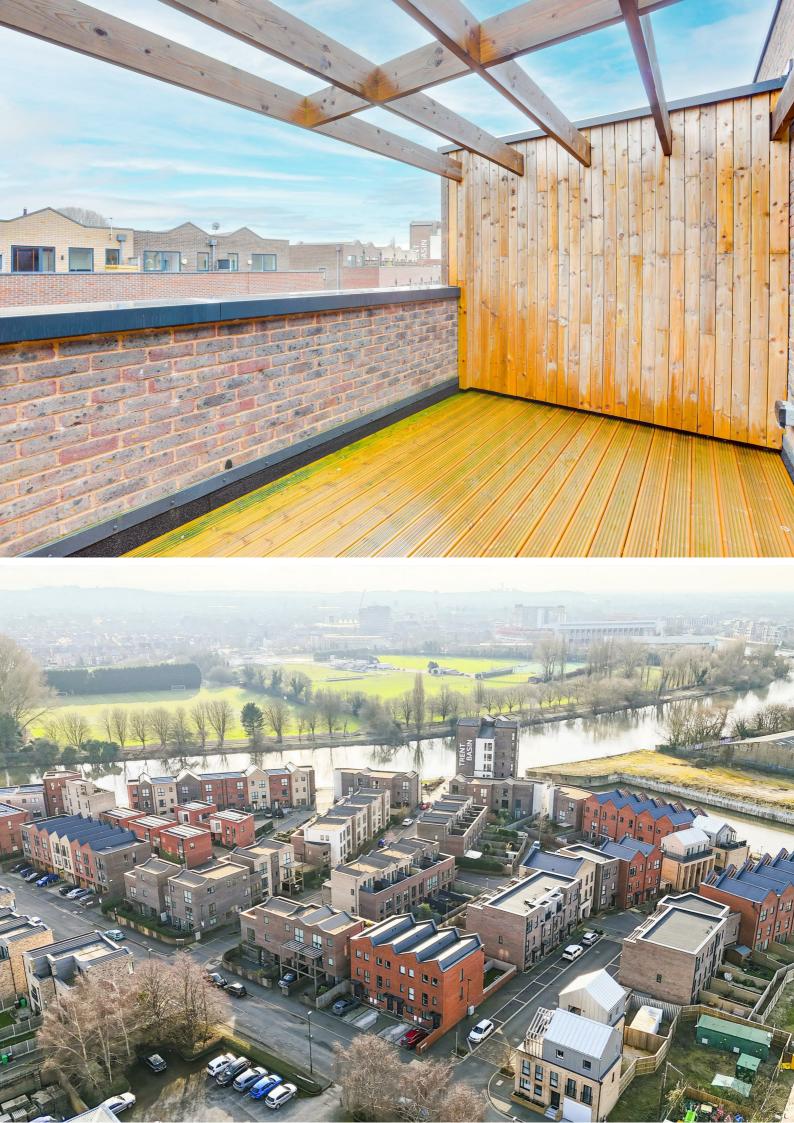

Upstairs, two generously sized well proportioned double bedrooms share a modern, stylish bathroom suite, while the top floor is dedicated to the luxurious master suite—complete with an ensuite, dressing room and a stunning private terrace offering community views.

Trent Basin puts people first embracing community living with thoughtfully designed shared spaces and convenient on-street parking

A viewing will allow you to fully appreciate everything this home has to offer, if you give us a call we will be delighted to show you this true masterpiece

# Outdoor Terrace

8\*6" × 13\*8" (2.60m × 4.17m)

The outside terrace has a wooden decked area with a pergola