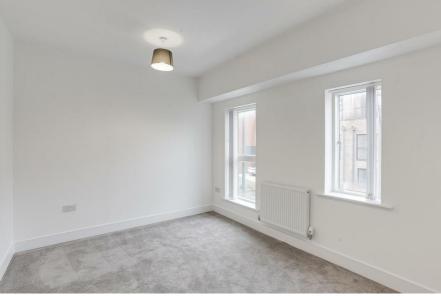

# Bedroom Two

I4<sup>•</sup>I" × I2<sup>•</sup>3" max (4.30m × 3.74m max) The second bedroom has carpeted flooring, radiator and a range of timber Velfac double glazed windows externally aluminium with fitted blinds

# Bedroom Three

I3'II" × 9'I0" max (4.26m × 3.02m max) The third bedroom has carpeted flooring, two timber Velfac double glazed windows externally aluminium with fitted blinds and a radiator