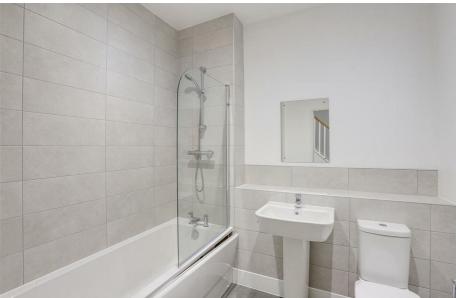

#### Bathroom

7\*2" x 7\*8" max (2.19m x 2.34m max)

The bathroom has Tarkett sheet flooring, partially tiled walls, recessed ceiling spotlights, wall mounted heated towel rail, low level dual flush WC, pedestal washbasin with mixer taps,

panelled bath with mixer taps, wall mounted mains-fed shower and a shower screen and an extractor fan