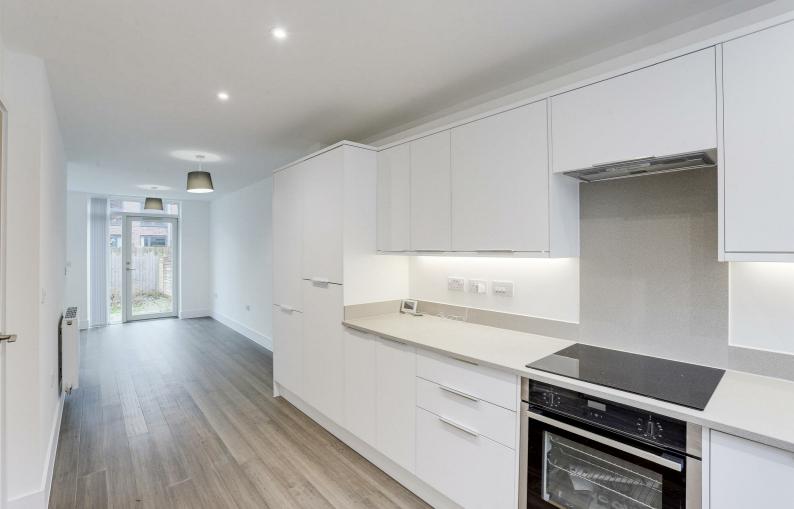

# Open Plan Living/Kitchen Area

30°6" × I4°I" max (9.3Im × 4.30m max)

The kitchen area has bamboo flooring, recessed ceiling spotlights, a range of fitted wall and base units with fitted worksurfaces, integrated oven with electric hobs and a extractor unit, undermount stainless steel sink and a half with a recessed drainer and mixer taps, integrated dishwasher, integrated washing machine, integrated fridge/freezer, radiator, open plan to the living area and a timber Velfac double glazed window externally aluminium with fitted blinds

The living room has bamboo flooring, two radiators, a range of timber double glazed windows and a timber single door both aluminium externally providing access to the rear garden