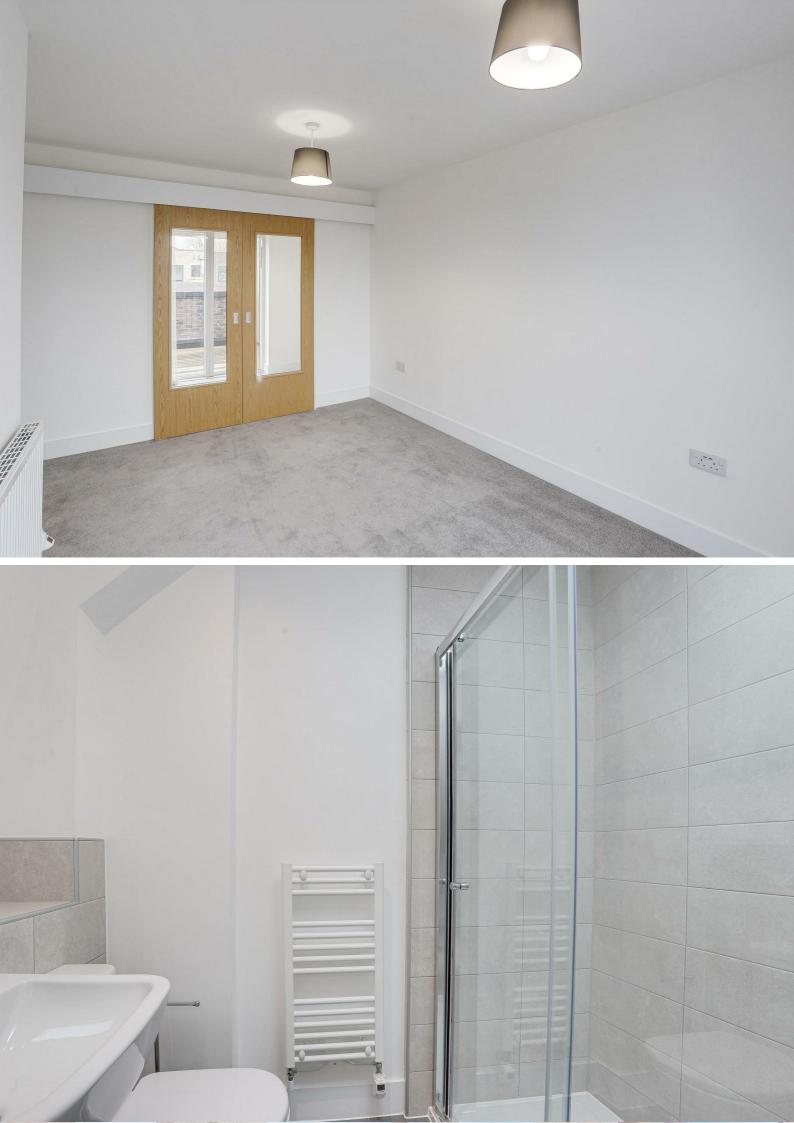

## Master Bedroom

#### 14°1" × 10°7" max (4.31m × 3.24m max)

The main bedroom has carpeted flooring, radiator, a timber double glazed Velfac window aluminium externally with fitted blinds, provides access to the en-suite and internal sliding doors providing access to the dressing room

# En Suite

7\*8"approx x 4\*8" (2.34mapprox x I.43m)

The en-suite has partially tiled walls, recessed ceiling spotlights, wall mounted heated towel rail, wall mounted low level dual flush WC, pedestal washbasin with mixer taps, a double walk-in shower enclosure with a wall mounted mainsfed shower, extractor fan and a timber double glazed Velfac obscure window externally aluminium