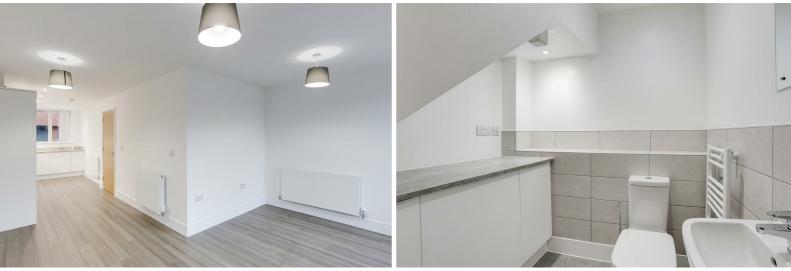

#### Landing

II\*4" x 4\*I" min (3.46m x I.25m min)

The landing has carpeted flooring and stairs, recessed ceiling spotlights, radiator, smoke alarm and provides access to the first floor accommodation

#### Bathroom

#### 6<sup>•</sup>II" × 7<sup>•</sup>3" (2.IIm × 2.22m)

The bathroom has Tarkett sheet flooring, partially tiled walls, recessed ceiling spotlights, wall mounted heated towel rail, low level dual flush WC, pedestal washbasin with mixer taps,

panelled bath with mixer taps, wall mounted mains-fed shower and a shower screen, an extractor fan and a timber Velfac double glazed obscure window externally aluminium with fitted blinds