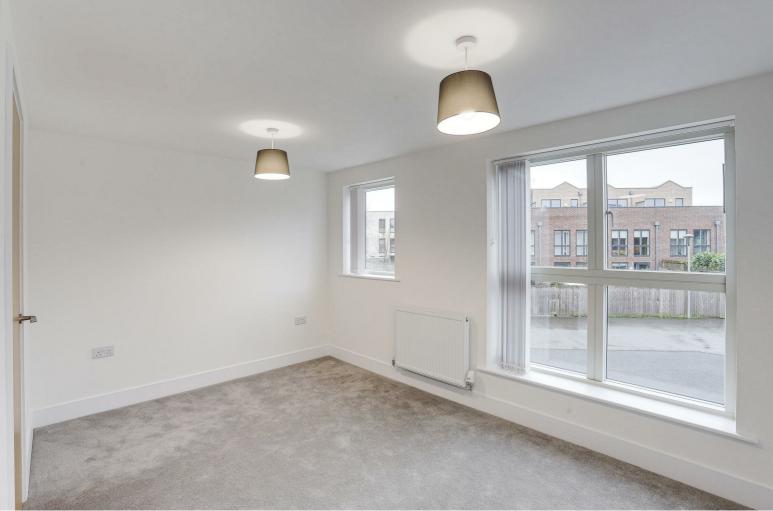

# Open Plan Living/Kitchen Area

30°7" × I3°II" max (9.34m × 4.26m max)

The kitchen area has bamboo flooring, recessed ceiling spotlights, a range of fitted wall and base units with fitted worksurfaces, integrated oven with electric hobs and a extractor unit, undermount stainless steel sink and a half with a recessed drainer and mixer taps, integrated dishwasher, integrated washing machine, integrated fridge/freezer, radiator, open plan to the living area and a timber Velfac double glazed window externally aluminium with fitted blinds

The living room has bamboo flooring, two radiators, a range of timber double glazed windows and a timber single door both aluminium externally providing access to the rear garden