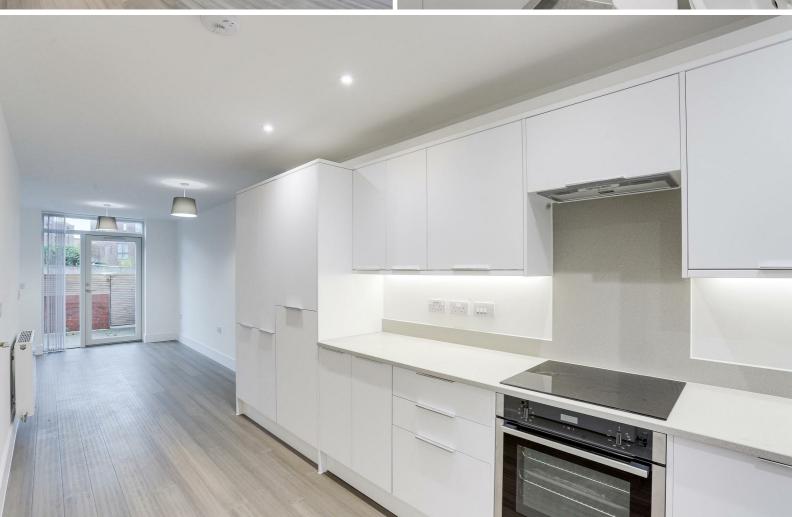

# Open Plan Living/Kitchen Area

30°7" × I3°II" max (9.34m × 4.26m max)

The kitchen area has bamboo flooring, recessed ceiling spotlights, a range of fitted wall and base units with fitted worksurfaces, integrated oven with electric hobs and a extractor unit, undermount stainless steel sink and a half with a recessed drainer and mixer taps, integrated dishwasher, integrated washing machine, integrated fridge/freezer, radiator, open plan to the living area and a timber Velfac double glazed window externally aluminium with fitted blinds

The living room has bamboo flooring, two radiators, a range of timber double glazed windows and a timber single door both aluminium externally providing access to the rear garden