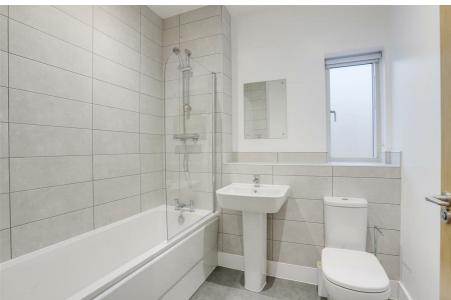

#### Bathroom

#### 6<sup>•</sup>II" × 7<sup>•</sup>3" (2.IIm × 2.22m)

The bathroom has Tarkett sheet flooring, partially tiled walls, recessed ceiling spotlights, wall mounted heated towel rail, low level dual flush WC, pedestal washbasin with mixer taps,

panelled bath with mixer taps, wall mounted mains-fed shower and a shower screen, an extractor fan and a timber Velfac double glazed obscure window externally aluminium with fitted blinds