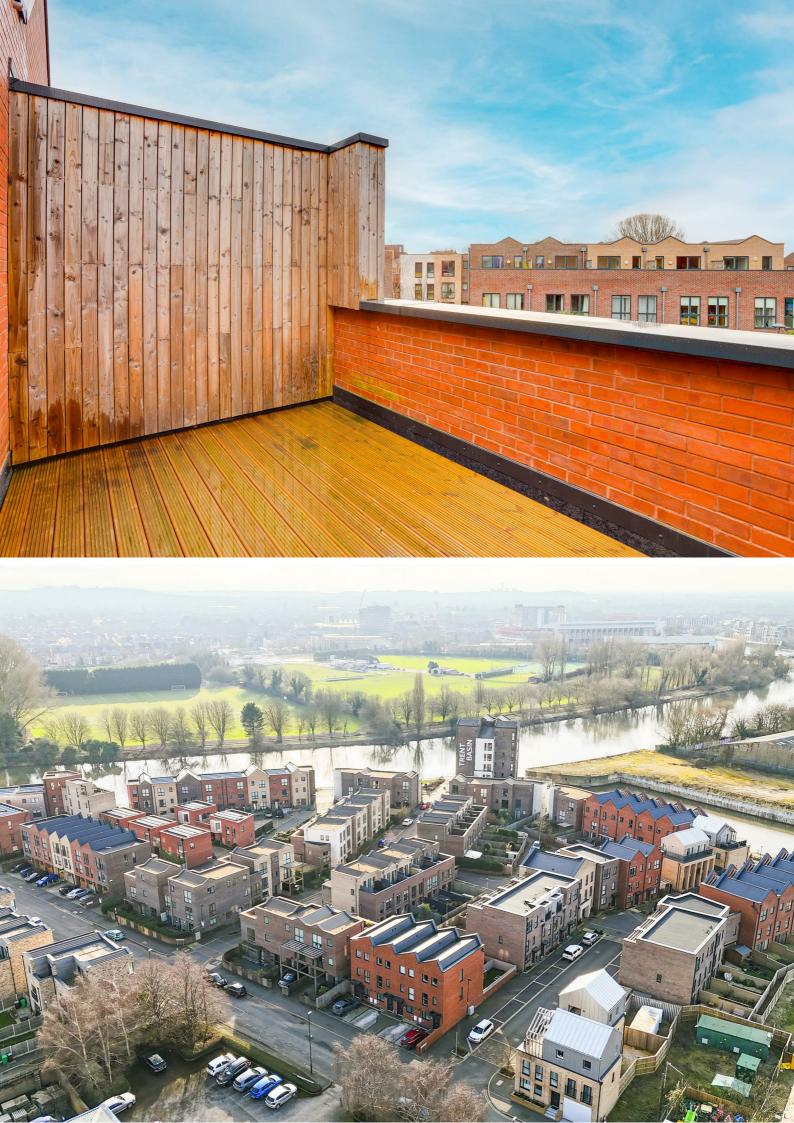

On the first floor, two generously sized double bedrooms share a modern and elegant bathroom. The top floor is dedicated to a luxurious master suite, featuring its own private en-suite, a dressing area and a stunning private terrace—a perfect retreat to unwind and take in the surroundings.

# Outdoor Terrace

 $8^{\circ}8'' \times 13^{\circ}10''$  (2.65m × 4.23m) The outside terrace has a wooden decked area

# OUTSIDE

Outside to the rear is a low maintenance enclosed garden with a lawned area and a paved seating area with a fence surround and gated access