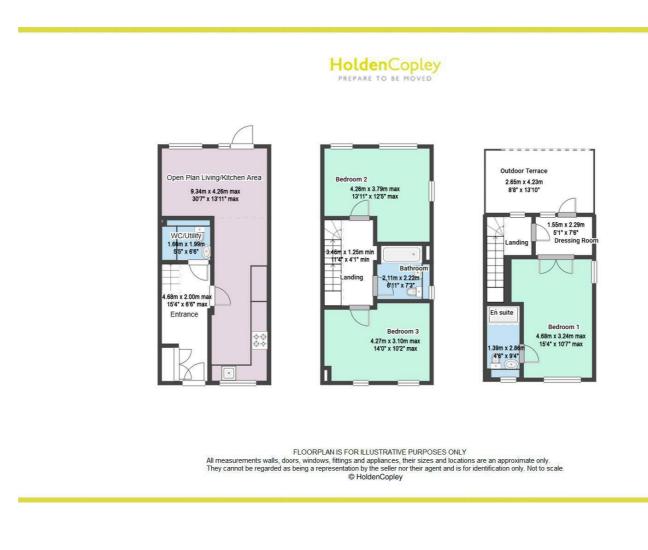

# ACCOMMODATION

# GROUND FLOOR

# Entrance Hall

I5\*4" x 6\*6" max (4.68m x 2.00m max)

The entrance hall has bamboo flooring and carpeted stairs, recessed ceiling spotlights, smoke alarm, In-built storage cupboard, provides access to the WC/utility, radiator and a single composite door providing access into the accommodation

# WC/Utility

#### 5\*5" × 6\*6" (l.66m × l.99m)

This area has partially tiled walls, recessed ceiling spotlights, a range of fitted base units with fitted worksurfaces, a wall mounted heated towel rail, low level dual flush WC and a floating washbasin with mixer taps and an extractor fan

# Open Plan Living/Kitchen Area

30°7" × I3°II" max (9.34m × 4.26m max)

The kitchen area has bamboo flooring, recessed ceiling spotlights, a range of fitted wall and base units with fitted worksurfaces, integrated oven with electric hobs and a extractor unit, undermount stainless steel sink and a half with a recessed drainer and mixer taps, integrated dishwasher, integrated washing machine, integrated fridge/freezer, radiator, open plan to the living area and a timber Velfac double glazed window externally aluminium with fitted blinds

# FIRST FLOOR

#### Landing

II\*4" x 4\*I" min (3.46m x I.25m min)

The landing has carpeted flooring and stairs, recessed ceiling spotlights, radiator, smoke alarm and provides access to the first floor accommodation

# Bedroom Two

I3'II" × I2'5" max (4.26m × 3.79m max) The second bedroom has carpeted flooring, radiator and a range of timber Velfac double glazed windows externally aluminium with fitted blinds

# Bedroom Three

I4°0" × I0°2" max (4.27m × 3.10m max) The third bedroom has carpeted flooring, two timber Velfac double glazed windows externally aluminium with fitted blinds and a radiator

#### Bathroom

# SECOND FLOOR

#### Second Floor Landing

5°I" × 2°9" min (I.55m × 0.85m min)

The second landing has carpeted flooring , recessed ceiling spotlights, smoke alarm, loft hatch, a timber double glazed Velfac window externally aluminium with fitted blinds and provides access to the second floor accommodation

# Master Bedroom

15\*4" × 10\*7" max (4.68m × 3.24m max)

The main bedroom has carpeted flooring, radiator, a range of timber double glazed Velfac window aluminium externally with fitted blinds, provides access to the en-suite and internal sliding doors providing access to the dressing room

# En Suite

# Dressing Room

5°I" × 7°6" (l.55m × 2.29m)

The dressing room has carpeted flooring, radiator and a single timber Velfac door aluminium externally providing access to the balcony with fitted blinds

# Outdoor Terrace

 $8^{\circ}8'' \times 13^{\circ}10''$  (2.65m × 4.23m) The outside terrace has a wooden decked area