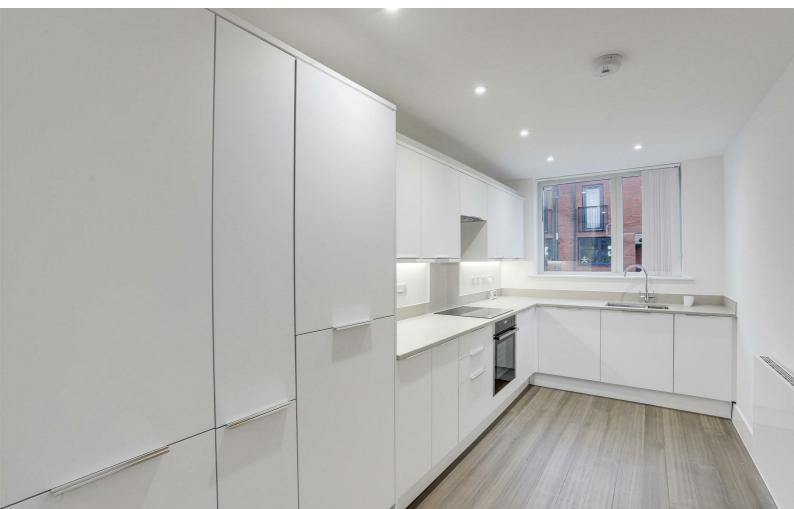

# Open Plan Living/Kitchen Area

30°7" × I3°II" max (9.34m × 4.26m max)

The kitchen area has bamboo flooring, recessed ceiling spotlights, a range of fitted wall and base units with fitted worksurfaces, integrated oven with electric hobs and a extractor unit, undermount stainless steel sink and a half with a recessed drainer and mixer taps, integrated dishwasher, integrated washing machine, integrated fridge/freezer, radiator, open plan to the living area and a timber Velfac double glazed window externally aluminium with fitted blinds