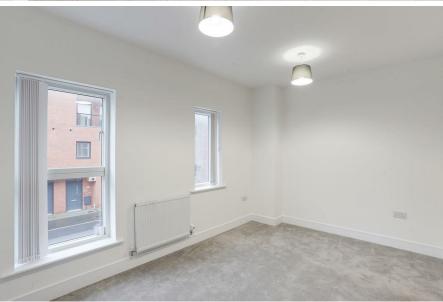

# Bedroom Two

I3'II" × I2'5" max (4.26m × 3.79m max) The second bedroom has carpeted flooring, radiator and a range of timber Velfac double glazed windows externally aluminium with fitted blinds

# Bedroom Three

I4°0" × I0°2" max (4.27m × 3.10m max) The third bedroom has carpeted flooring, two timber Velfac double glazed windows externally aluminium with fitted blinds and a radiator