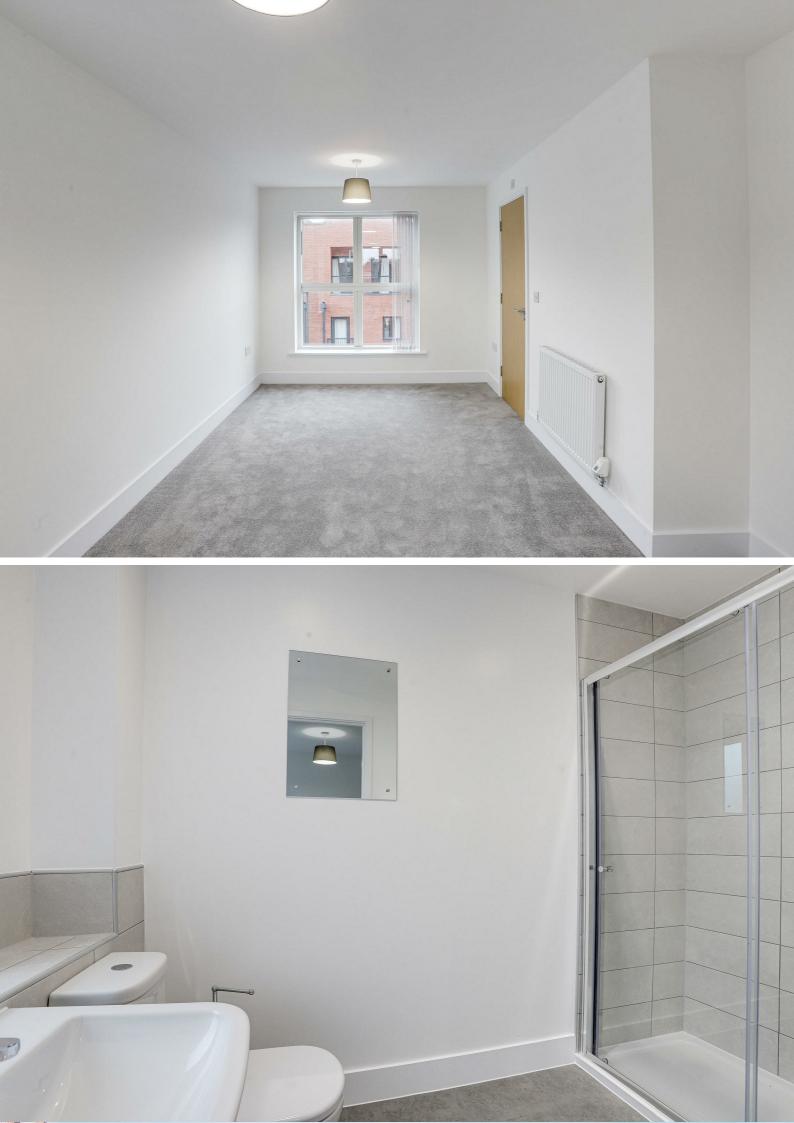

# Master Bedroom

15\*4" × 10\*7" max (4.68m × 3.24m max)

The main bedroom has carpeted flooring, radiator, a range of timber double glazed Velfac window aluminium externally with fitted blinds, provides access to the en-suite and internal sliding doors providing access to the dressing room

# En Suite

#### 4\*6" × 9\*4" (I.39m × 2.86m)

The en-suite has partially tiled walls, recessed ceiling spotlights, wall mounted heated towel rail, wall mounted low level dual flush WC, pedestal washbasin with mixer taps, a double walk-in shower enclosure with a wall mounted mainsfed shower, extractor fan and a timber double glazed Velfac obscure window externally aluminium with a fitted blind